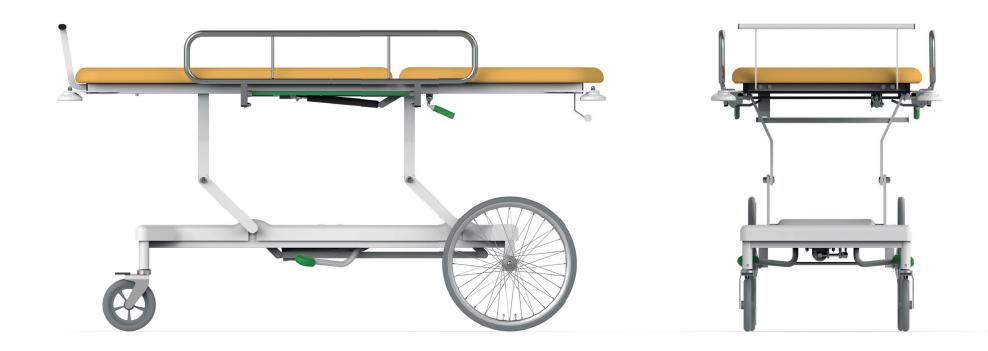

# **PRESTO**

The PRESTO transport trolley is designed for transporting immobile patients. Ergonomic and intuitive controls allow immediate use of all functions. The large castors and lightweight design ensure high mobility and easy handling.

## Comfortable positioning

Back positioning is aided by a gas piston rod that allows instant adjustment to the desired position without physical effort.

### Safe side rails

The protective side rails along the mattress platform can be easily folded down to provide immediate access to the patient.

#### Castors

TENTE's high quality medical castors reduce the physical strain on nursing staff during transport and handling. The castors are made of permanent, non-marking material.

For easy patient transport, the trolley is equipped with a handle in the foot section.

#### Bumper wheels

The impact castors located in the corners of the mattress platform are a great help especially during transport.