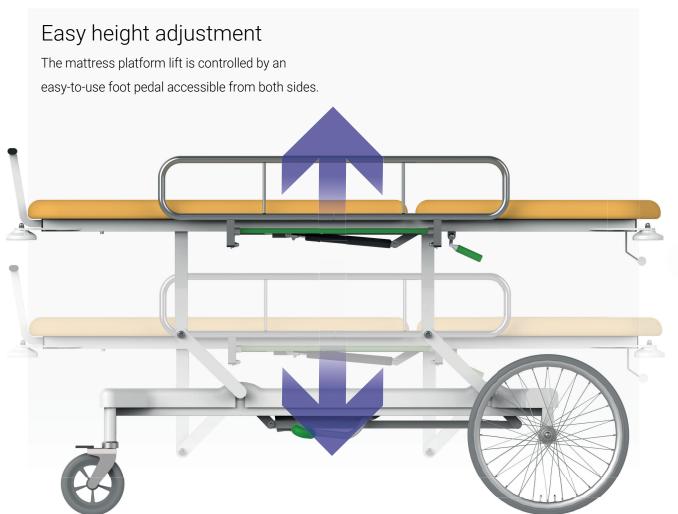

# **PRESTO**

The PRESTO transport trolley is designed for transporting immobile patients. Ergonomic and intuitive controls allow immediate use of all functions. The large castors and lightweight design ensure high mobility and easy handling.