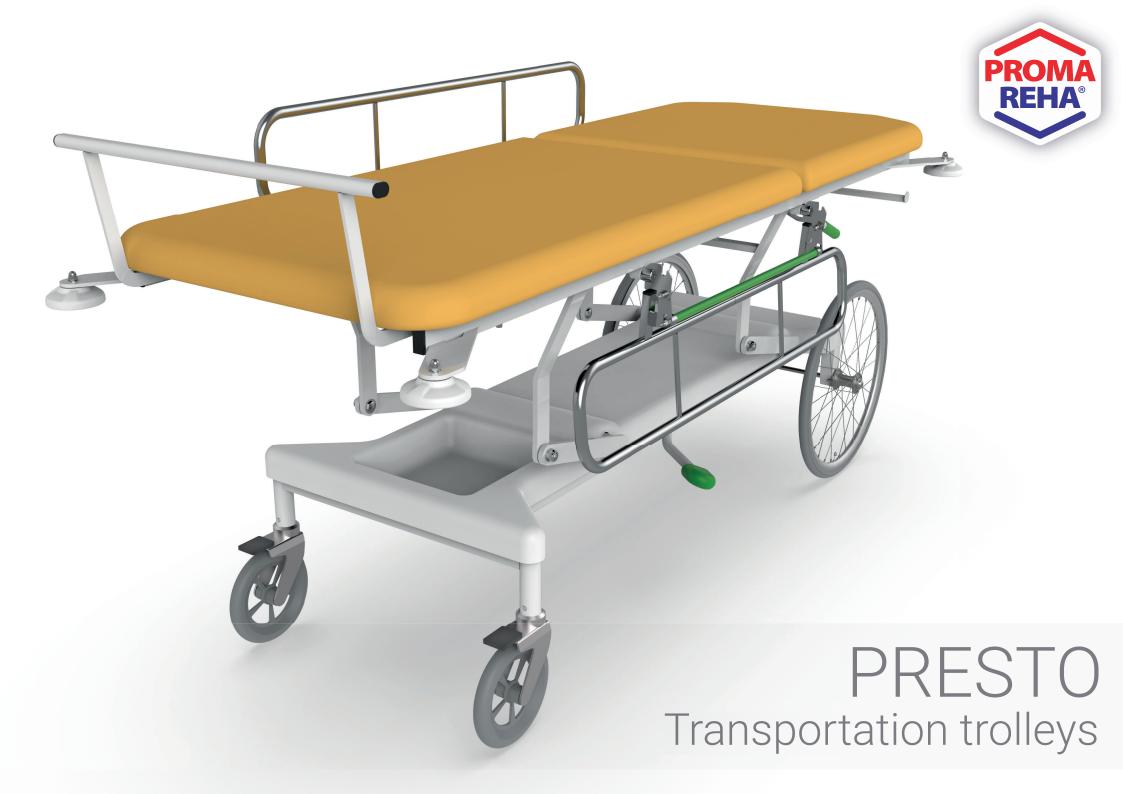

# **PRESTO**

The PRESTO transport trolley is designed for transporting immobile patients. Ergonomic and intuitive controls allow immediate use of all functions. The large castors and lightweight design ensure high mobility and easy handling.

## Comfortable positioning

Back positioning is aided by a gas piston rod that allows instant adjustment to the desired position without physical effort.

### Safe side rails

The protective side rails along the mattress platform can be easily folded down to provide immediate access to the patient.

#### Castors

TENTE's high quality medical castors reduce the physical strain on nursing staff during transport and handling. The castors are made of permanent, non-marking material.

For easy patient transport, the trolley is equipped with a handle in the foot section.

#### Bumper wheels

The impact castors located in the corners of the mattress platform are a great help especially during transport.