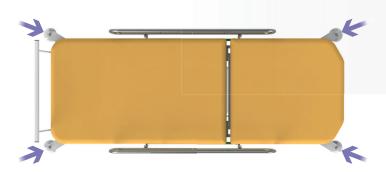

#### Bumper wheels

The impact castors located in the corners of the mattress platform are a great help especially during transport.