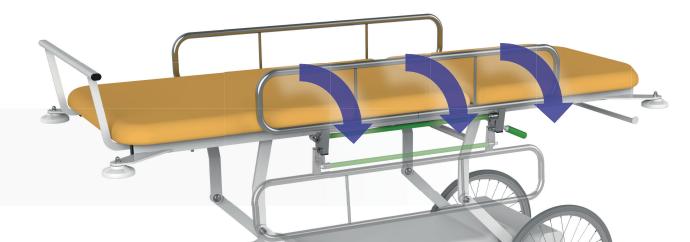

### Safe side rails

The protective side rails along the mattress platform can be easily folded down to provide immediate access to the patient.