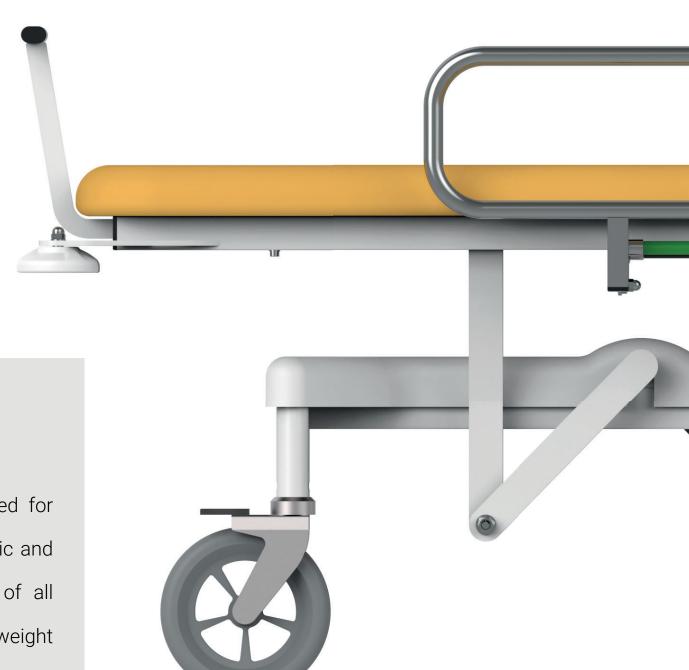

#### Castors

TENTE's high quality medical castors reduce the physical strain on nursing staff during transport and handling. The castors are made of permanent, non-marking material.

For easy patient transport, the trolley is equipped with a handle in the foot section.

#### Bumper wheels

The impact castors located in the corners of the mattress platform are a great help especially during transport.

#### Plastic undercarriage cover

The plastic cover makes daily cleaning of the trolley easier and faster. It also protects the chassis mechanisms, thus extending the life of the individual components.