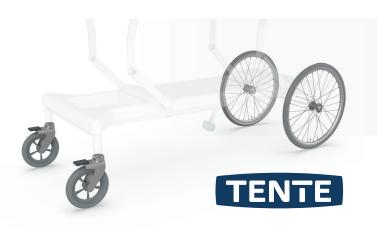

#### Castors

TENTE's high quality medical castors reduce the physical strain on nursing staff during transport and handling. The castors are made of permanent, non-marking material.

For easy patient transport, the trolley is equipped with a handle in the foot section.