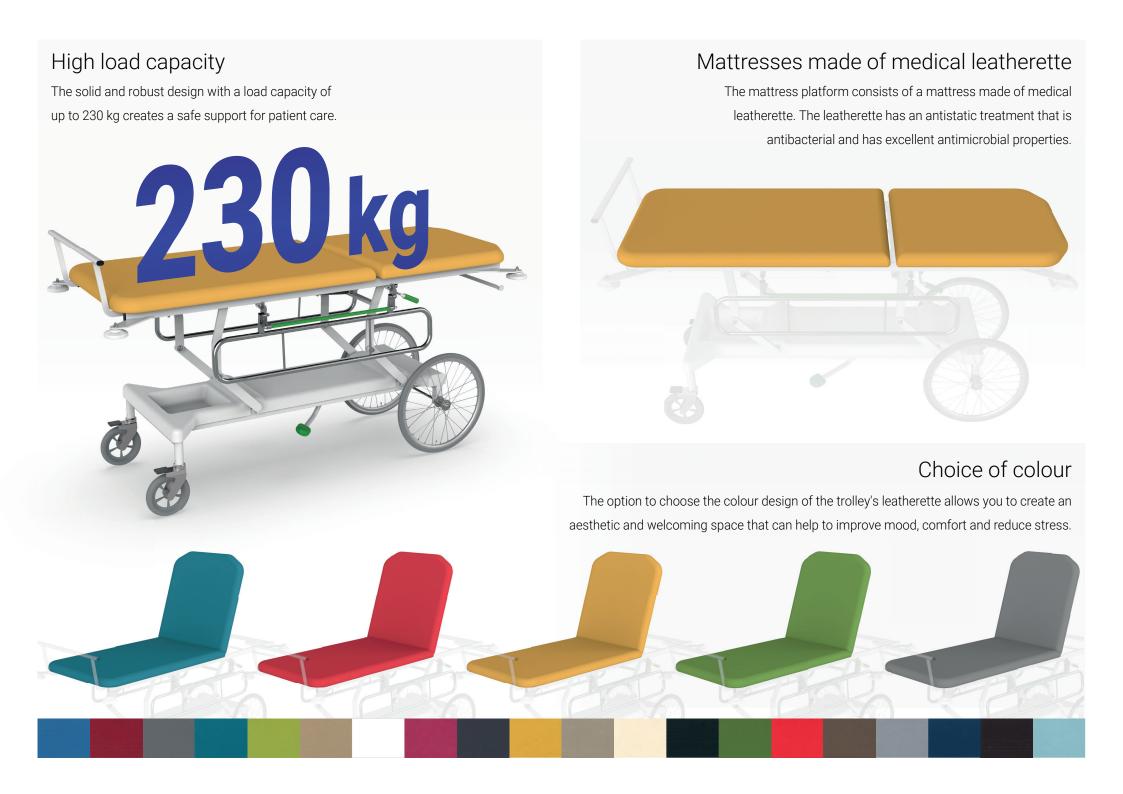

# Technical parameters

| Outer bed dimensions     | 208 x 88 cm | Type of siderails             | Tiltable, stainless steel |
|--------------------------|-------------|-------------------------------|---------------------------|
| Mattress platform        | 200 x 72 cm | Castors                       | Metal, bantam, wire       |
| Mattress platform height | 57 - 94 cm  | Material of mattress platform | Medical leatherette       |
| Back part positioning    | 0 - 85°     | Plastic undercarriage cover   | Yes (optional)            |
| Safe operating load      | 230 kg      | Paper roll holder             | Yes (optional)            |
| Maximum patient weight   | 195 kg      | Transport handrail            | Yes (optional)            |
| Weight                   | 90 kg       | Bumper wheels                 | Yes (optional)            |