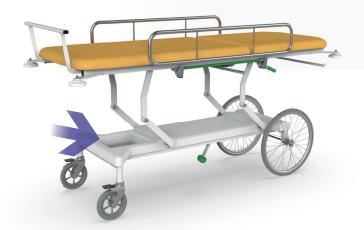

# **PRESTO**

The PRESTO transport trolley is designed for transporting immobile patients. Ergonomic and intuitive controls allow immediate use of all functions. The large castors and lightweight design ensure high mobility and easy handling.