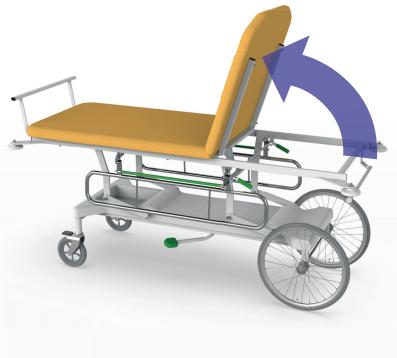

## Comfortable positioning

Back positioning is aided by a gas piston rod that allows instant adjustment to the desired position without physical effort.