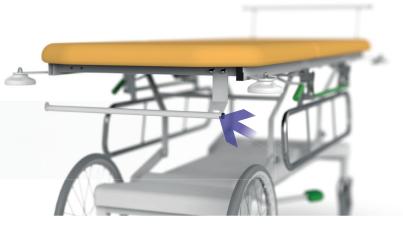

#### Paper roll holder

Holder underneath the mattress platform for holding hygiene paper.

#### Storage space

The personal belongings or necessary accessories can be stored in the space under the mattress platform.