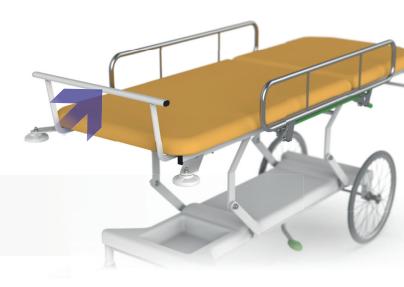

#### Castors

TENTE's high quality medical castors reduce the physical strain on nursing staff during transport and handling. The castors are made of permanent, non-marking material.

For easy patient transport, the trolley is equipped with a handle in the foot section.