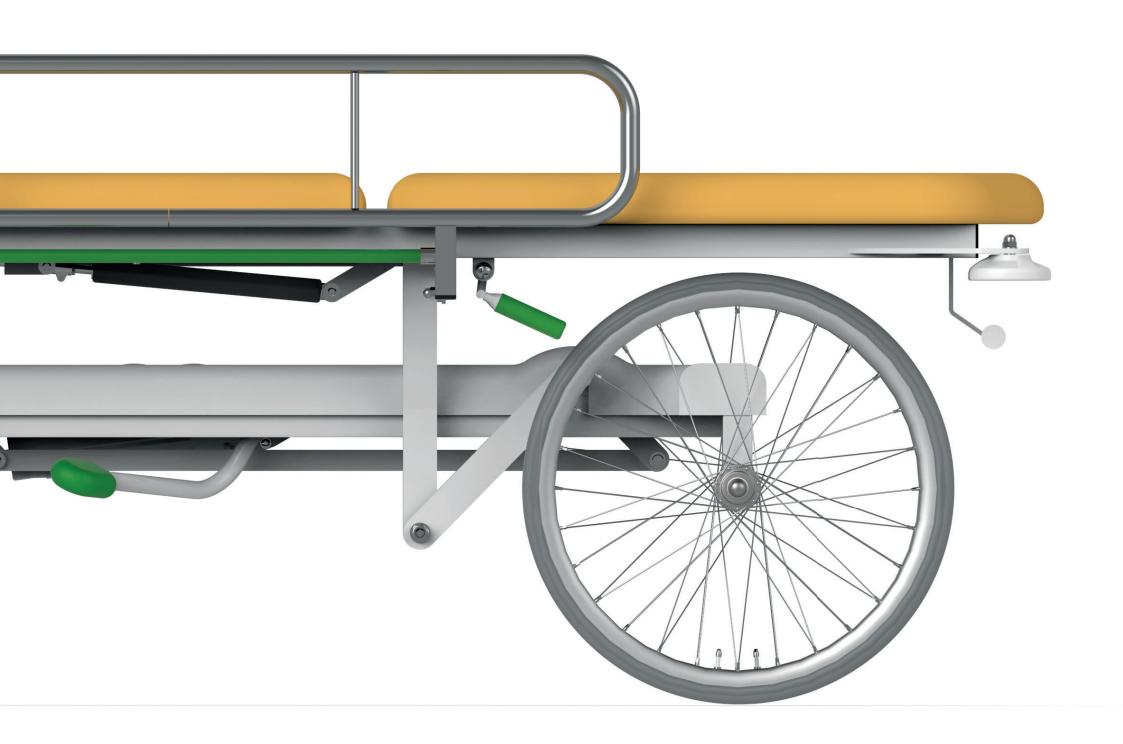

## Comfortable positioning

Back positioning is aided by a gas piston rod that allows instant adjustment to the desired position without physical effort.

#### Castors

TENTE's high quality medical castors reduce the physical strain on nursing staff during transport and handling. The castors are made of permanent, non-marking material.

For easy patient transport, the trolley is equipped with a handle in the foot section.

#### Bumper wheels

The impact castors located in the corners of the mattress platform are a great help especially during transport.

#### Paper roll holder

Holder underneath the mattress platform for holding hygiene paper.