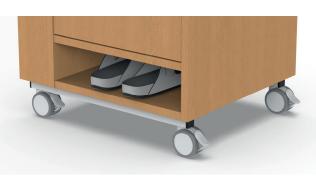

# Storage space for shoes

A practical shoe storage compartment is located at the bottom of the table.