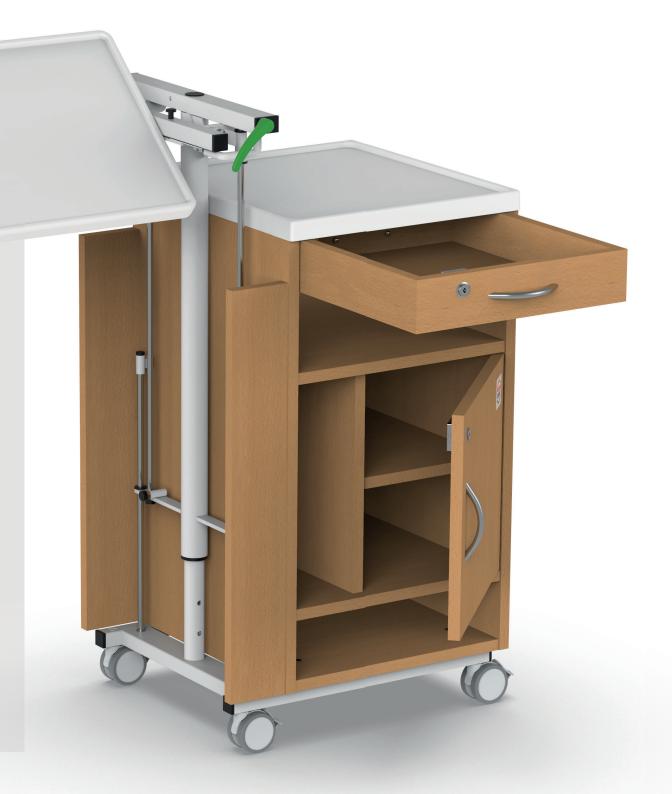

#### Drawer

The drawer with a drop-out safety catch can be supplemented with a lock (independent or as a central key system), so that the patient's personal belongings are always safe.

#### Plastic drawer insert

The plastic drawer insert is divided into two parts for easier organisation of personal belongings. It is also easily removable and cleanable.

# Easily accessible shelf

The open storage shelf is particularly suitable for personal items of frequent daily use.

#### Container

Container with space for personal belongings and enough height for a PET bottle. The double sided design of the container is a versatile solution that allows the use of a bedside table on both sides of the bed.

# Storage space for shoes

A practical shoe storage compartment is located at the bottom of the table.