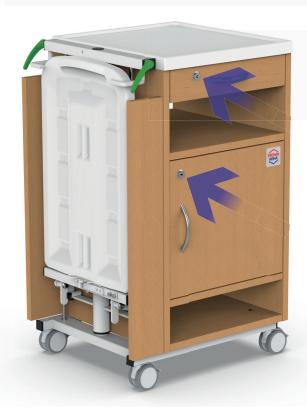

#### Container

Container with space for personal belongings and enough height for a PET bottle. The double sided design of the container is a versatile solution that allows the use of a bedside table on both sides of the bed.

# Storage space for shoes

A practical shoe storage compartment is located at the bottom of the table.