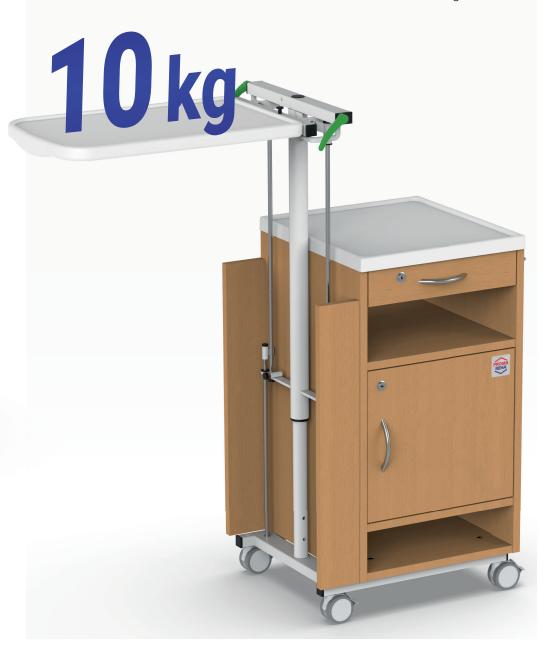

# Load capacity

The safe load on the tabletop is 10 kg in the middle and 5 kg at the end.