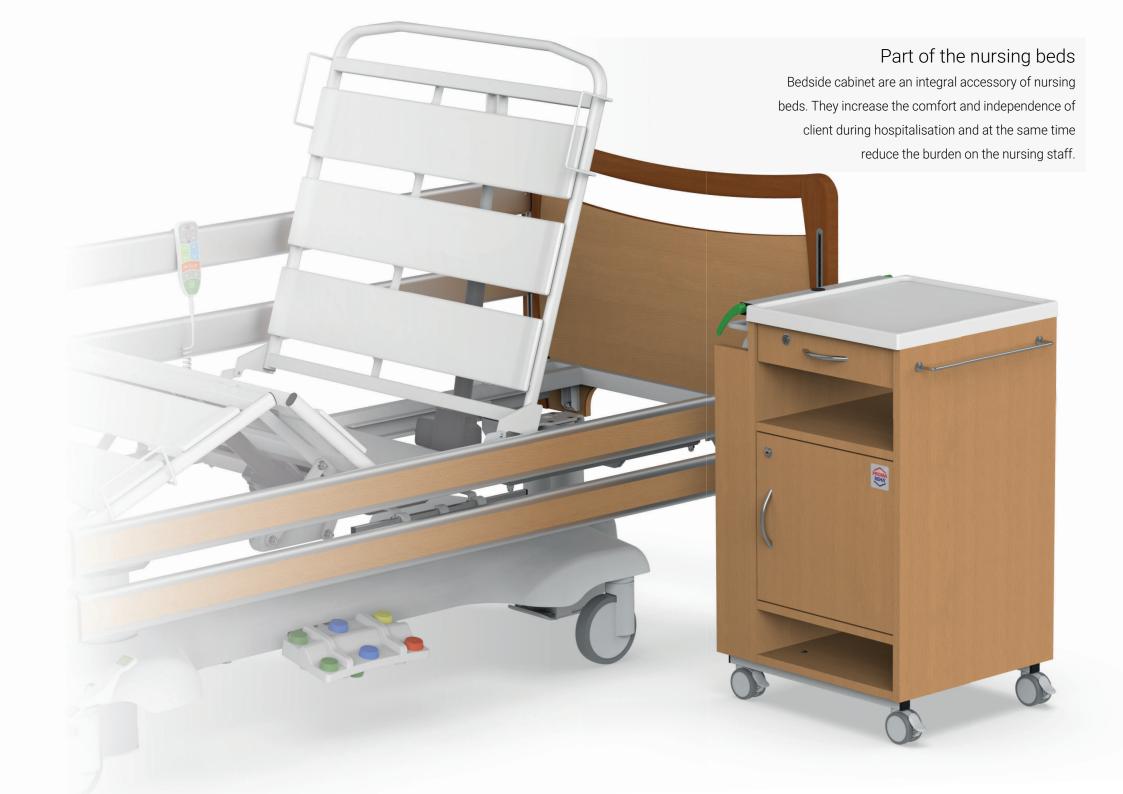

# **NS-1**

Double-sided bedside cabinet with hinged adjustable dining table top suitable for nursing environments. Increases comfort and independence for clients with reduced mobility. A wide range of decore ensures a perfect match with the interior of the room.