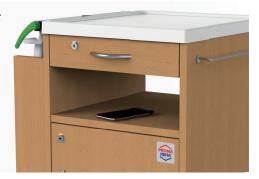

#### Drawer

The drawer with a drop-out safety catch can be supplemented with a lock (independent or as a central key system), so that the patient's personal belongings are always safe.

#### Plastic drawer insert

The plastic drawer insert is divided into two parts for easier organisation of personal belongings. It is also easily removable and cleanable.

# Easily accessible shelf

The open storage shelf is particularly suitable for personal items of frequent daily use.