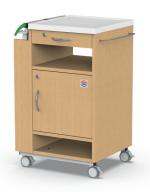

# **NS-1**

Double-sided bedside cabinet with hinged adjustable dining table top suitable for nursing environments. Increases comfort and independence for clients with reduced mobility. A wide range of decore ensures a perfect match with the interior of the room.

#### Drawer

The drawer with a drop-out safety catch can be supplemented with a lock (independent or as a central key system), so that the patient's personal belongings are always safe.

# Tiltable dining table

The dining board can be locked in three positions, which greatly contributes to client comfort and increases the work efficiency of the nursing staff.

# Easily accessible shelf

The open storage shelf is particularly suitable for personal items of frequent daily use.

# Storage space for shoes

A practical shoe storage compartment is located at the bottom of the table.