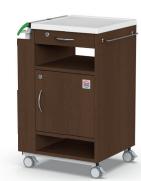

# **NS-1**

Double-sided bedside cabinet with hinged adjustable dining table top suitable for nursing environments. Increases comfort and independence for clients with reduced mobility. A wide range of decore ensures a perfect match with the interior of the room.

#### Choice of design

The choice of colour design allows you to create an aesthetic and pleasant space for clinets and staff that can help improve mood, comfort and reduce stress.