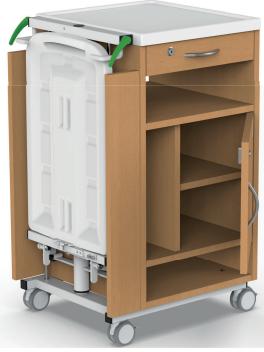

#### Container

Container with space for personal belongings and enough height for a PET bottle. The double sided design of the container is a versatile solution that allows the use of a bedside table on both sides of the bed.

# Storage space for shoes

A practical shoe storage compartment is located at the bottom of the table.