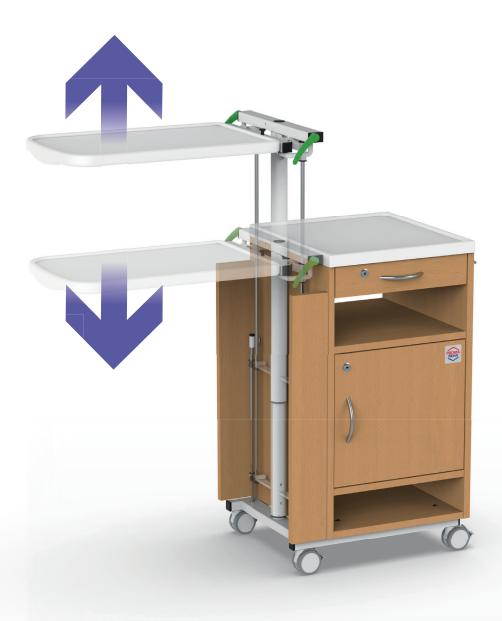

# Tiltable dining table

The dining board can be locked in three positions, which greatly contributes to client comfort and increases the work efficiency of the nursing staff.

## Dining table height adjustment

The smoothly adjustable gas piston height adjustment has several advantages over other types of height adjustment systems. These advantages include ease of operation, speed and smoothness of height adjustment, as well as durability and long service life.