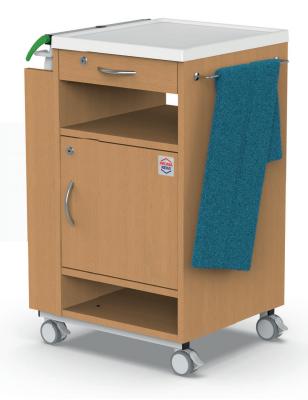

#### Towel holder

The bedside table can also include a towel holder.

The holder is located on the side of the table, this way the client will always have the towel at hand.

# Easily accessible shelf

The open storage shelf is particularly suitable for personal items of frequent daily use.