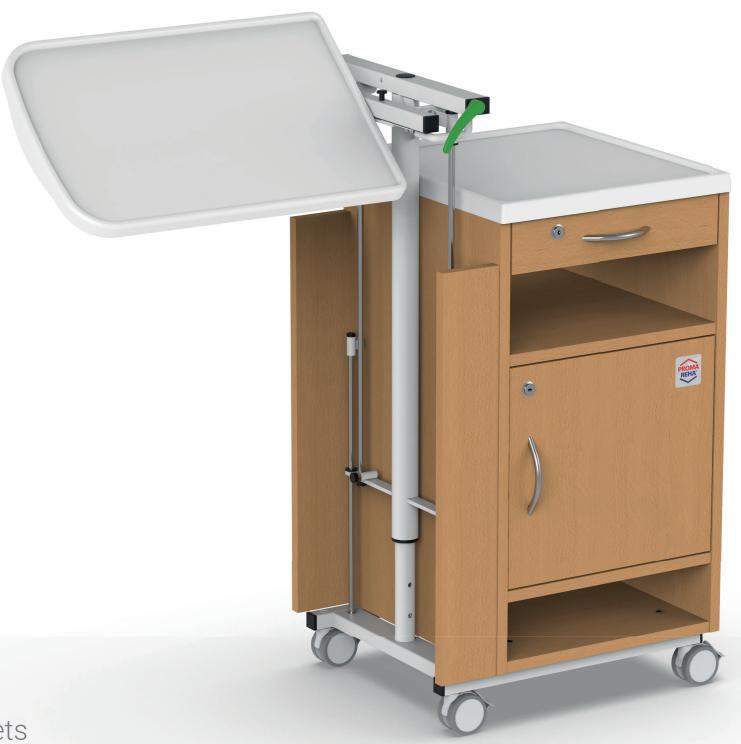

# **NS-1**

Double-sided bedside cabinet with hinged adjustable dining table top suitable for nursing environments. Increases comfort and independence for clients with reduced mobility. A wide range of decore ensures a perfect match with the interior of the room.

# Tiltable dining table

The dining board can be locked in three positions, which greatly contributes to client comfort and increases the work efficiency of the nursing staff.

## Dining table height adjustment

The smoothly adjustable gas piston height adjustment has several advantages over other types of height adjustment systems. These advantages include ease of operation, speed and smoothness of height adjustment, as well as durability and long service life.

# Load capacity

The safe load on the tabletop is 10 kg in the middle and 5 kg at the end.