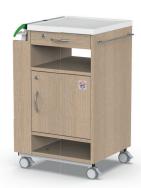

# **NS-1**

Double-sided bedside cabinet with hinged adjustable dining table top suitable for nursing environments. Increases comfort and independence for clients with reduced mobility. A wide range of decore ensures a perfect match with the interior of the room.

#### Drawer

The drawer with a drop-out safety catch can be supplemented with a lock (independent or as a central key system), so that the patient's personal belongings are always safe.

# Easily accessible shelf

The open storage shelf is particularly suitable for personal items of frequent daily use.

# Storage space for shoes

A practical shoe storage compartment is located at the bottom of the table.