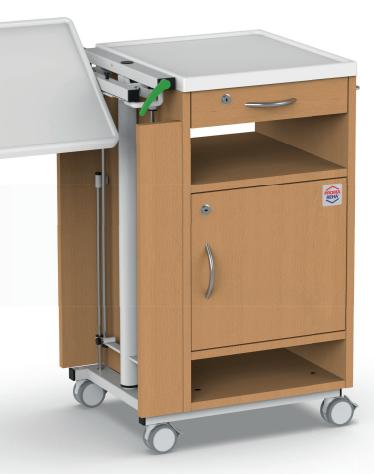

#### Drawer

The drawer with a drop-out safety catch can be supplemented with a lock (independent or as a central key system), so that the patient's personal belongings are always safe.

#### Towel holder

The bedside table can also include a towel holder.

The holder is located on the side of the table, this way the client will always have the towel at hand.

# Easily accessible shelf

The open storage shelf is particularly suitable for personal items of frequent daily use.