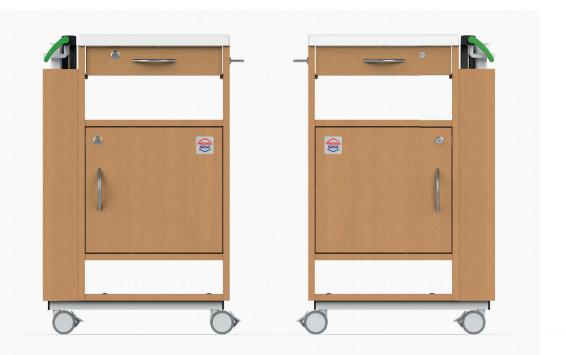

# **NS-1**

Double-sided bedside cabinet with hinged adjustable dining table top suitable for nursing environments. Increases comfort and independence for clients with reduced mobility. A wide range of decore ensures a perfect match with the interior of the room.

#### Drawer

The drawer with a drop-out safety catch can be supplemented with a lock (independent or as a central key system), so that the patient's personal belongings are always safe.

# Tiltable dining table

The dining board can be locked in three positions, which greatly contributes to client comfort and increases the work efficiency of the nursing staff.

# Easily accessible shelf

The open storage shelf is particularly suitable for personal items of frequent daily use.