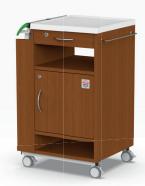

# **NS-1**

Double-sided bedside cabinet with hinged adjustable dining table top suitable for nursing environments. Increases comfort and independence for clients with reduced mobility. A wide range of decore ensures a perfect match with the interior of the room.

#### Drawer

The drawer with a drop-out safety catch can be supplemented with a lock (independent or as a central key system), so that the patient's personal belongings are always safe.

# Tiltable dining table

The dining board can be locked in three positions, which greatly contributes to client comfort and increases the work efficiency of the nursing staff.

# Easily accessible shelf

The open storage shelf is particularly suitable for personal items of frequent daily use.

# Storage space for shoes

A practical shoe storage compartment is located at the bottom of the table.