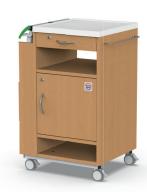

# **NS-1**

Double-sided bedside cabinet with hinged adjustable dining table top suitable for nursing environments. Increases comfort and independence for clients with reduced mobility. A wide range of decore ensures a perfect match with the interior of the room.

#### Drawer

The drawer with a drop-out safety catch can be supplemented with a lock (independent or as a central key system), so that the patient's personal belongings are always safe.

# Tiltable dining table

The dining board can be locked in three positions, which greatly contributes to client comfort and increases the work efficiency of the nursing staff.

# Easily accessible shelf

The open storage shelf is particularly suitable for personal items of frequent daily use.

# Storage space for shoes

A practical shoe storage compartment is located at the bottom of the table.