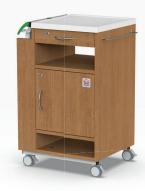

# **NS-1**

Double-sided bedside cabinet with hinged adjustable dining table top suitable for nursing environments. Increases comfort and independence for clients with reduced mobility. A wide range of decore ensures a perfect match with the interior of the room.

#### Drawer

The drawer with a drop-out safety catch can be supplemented with a lock (independent or as a central key system), so that the patient's personal belongings are always safe.

# Tiltable dining table

The dining board can be locked in three positions, which greatly contributes to client comfort and increases the work efficiency of the nursing staff.

# Easily accessible shelf

The open storage shelf is particularly suitable for personal items of frequent daily use.

# Storage space for shoes

A practical shoe storage compartment is located at the bottom of the table.