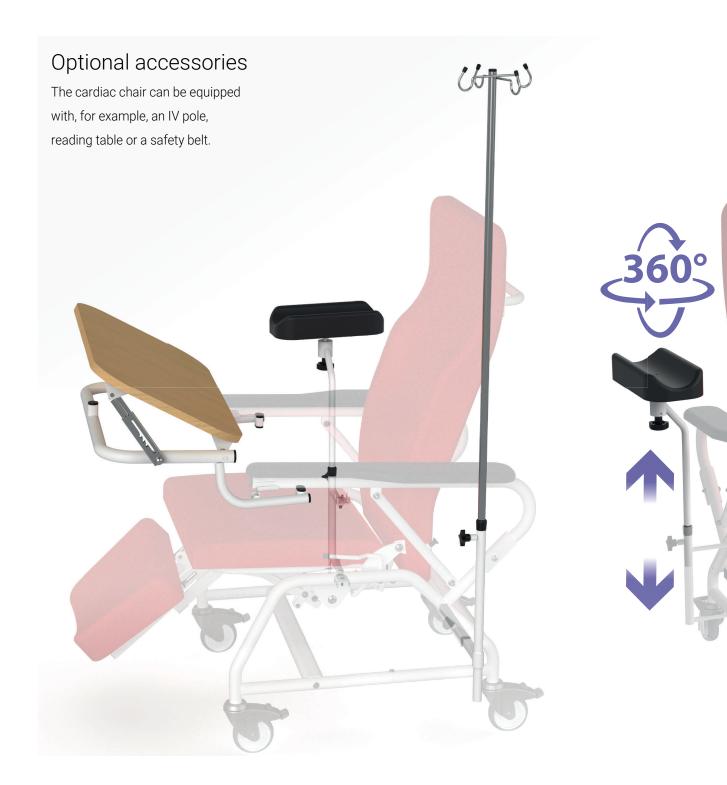

### Armrests with U-shaped upholstery

Thanks to the specially shaped "U" shaped armrests, the chairs can be used as sampling chairs and are thus suitable for transfusion stations.

| Footrest                                     | Yes            |
|----------------------------------------------|----------------|
| Attachable folding table                     | Yes (optional) |
| U-shaped armrest                             | Yes (optional) |
| Sampling armrest with joint including holder | Yes (optional) |
| IV pole holder                               | Yes (optional) |
| IV pole                                      | Yes (optional) |
| Safety belt                                  | Yes (optional) |