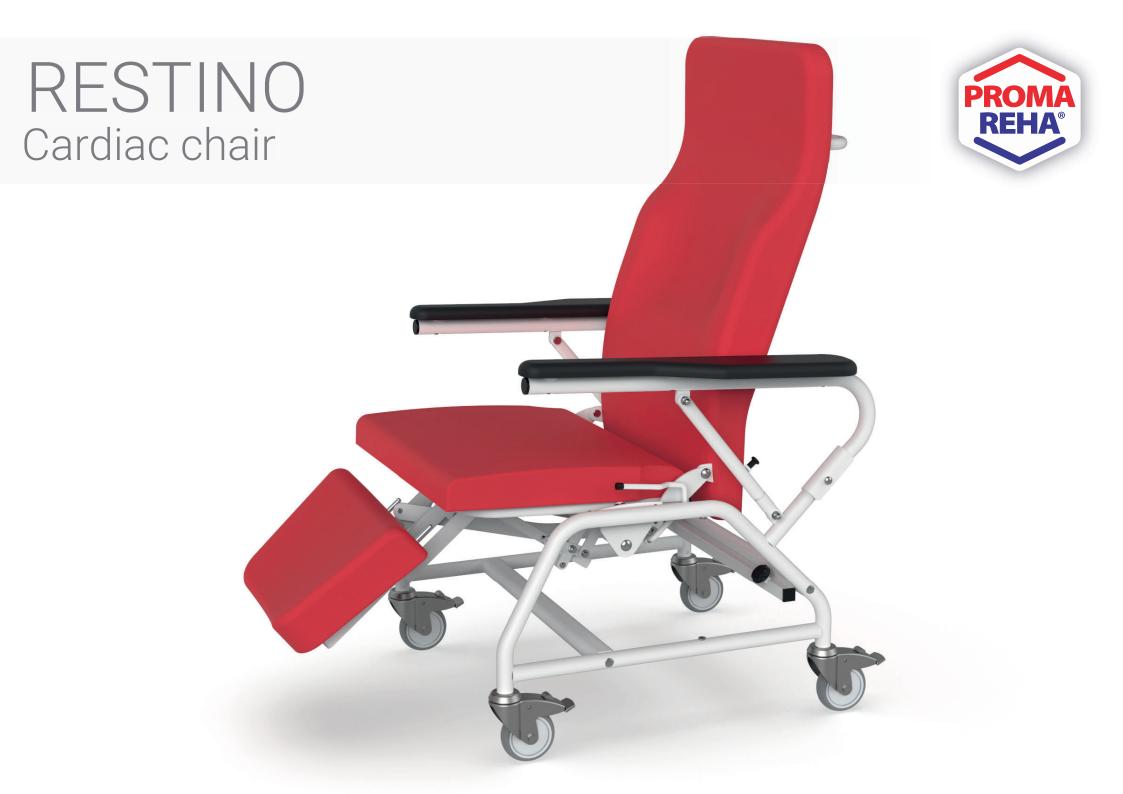

### RESTINO

The RESTINO cardiac chair with folding armrests, an adjustable backrest, footrest and back part is primarily designed to achieve an optimal resting position for people with impaired heart function and for the elderly.

#### Adjustable

The lounger is equipped with positioning of the back and foot part. The patient can easily adjust the position of the chair according to his needs without much effort.

### Armrests with U-shaped upholstery

Thanks to the specially shaped "U" shaped armrests, the chairs can be used as sampling chairs and are thus suitable for transfusion stations.

## TENTE branded wheels

The chair is equipped with branded TENTE wheels that can be braked separately.