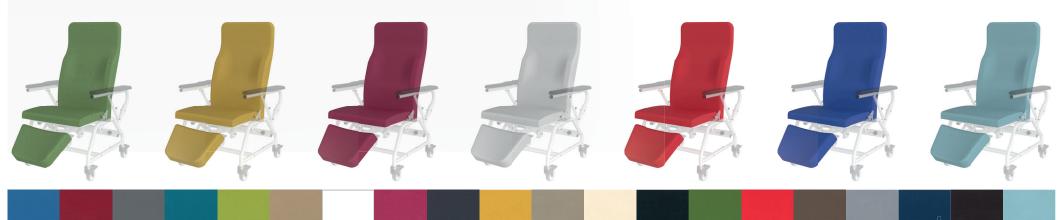

### Choice of color design

The choice of color design of the chair allows patients and staff to create an aesthetic and pleasant space that can help improve mood, comfort and reduce stress.