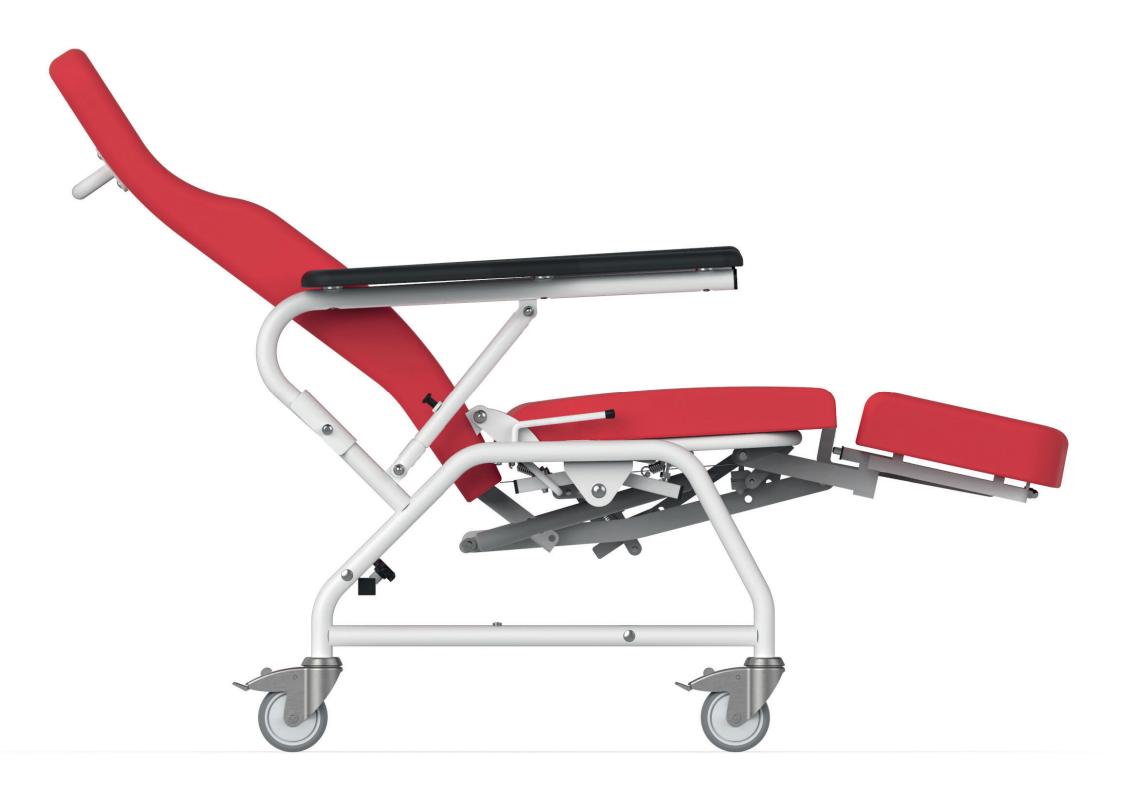

#### Adjustable

The lounger is equipped with positioning of the back and foot part. The patient can easily adjust the position of the chair according to his needs without much effort.

#### Unique seat tilt mechanism for easy standing up

Unique seat tilt mechanism for easy standing up. Smooth movement when getting up ensures a more comfortable and trouble-free use of the cardiac chair.