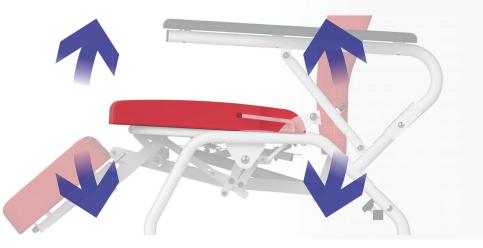

#### Adjustable

The lounger is equipped with positioning of the back and foot part. The patient can easily adjust the position of the chair according to his needs without much effort.

#### Unique seat tilt mechanism for easy standing up

Unique seat tilt mechanism for easy standing up. Smooth movement when getting up ensures a more comfortable and trouble-free use of the cardiac chair.