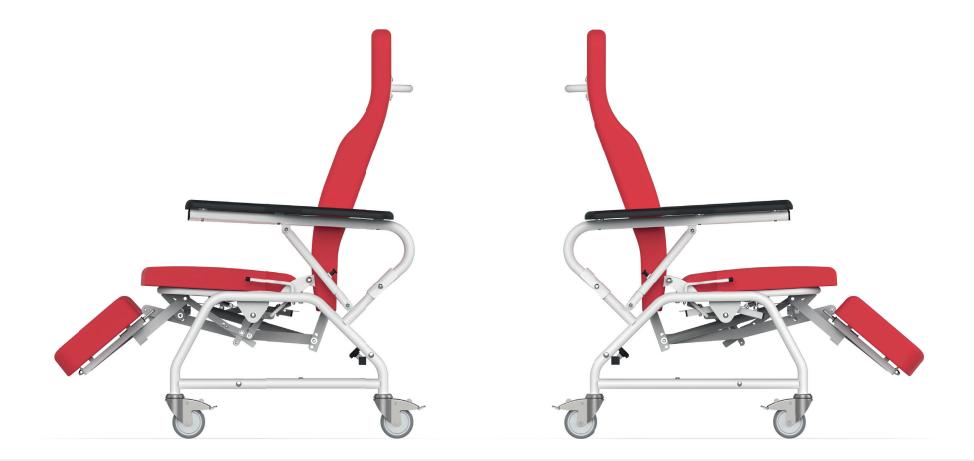

#### Adjustable

The lounger is equipped with positioning of the back and foot part. The patient can easily adjust the position of the chair according to his needs without much effort.

#### Unique seat tilt mechanism for easy standing up

Unique seat tilt mechanism for easy standing up. Smooth movement when getting up ensures a more comfortable and trouble-free use of the cardiac chair.