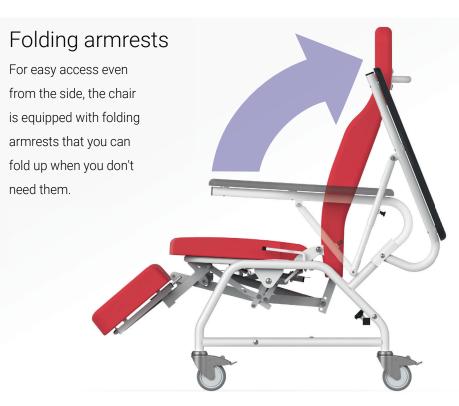

### Armrests with U-shaped upholstery

Thanks to the specially shaped "U" shaped armrests, the chairs can be used as sampling chairs and are thus suitable for transfusion stations.