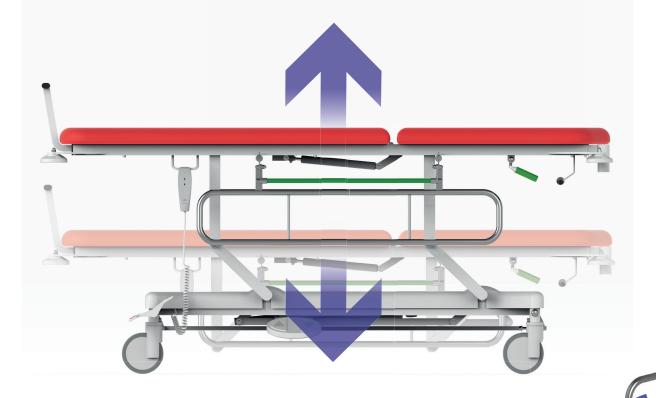

# Electric height adjustment

For easier access to the patient, the couch is equipped with an electric mattress platform lift with ergonomic control.