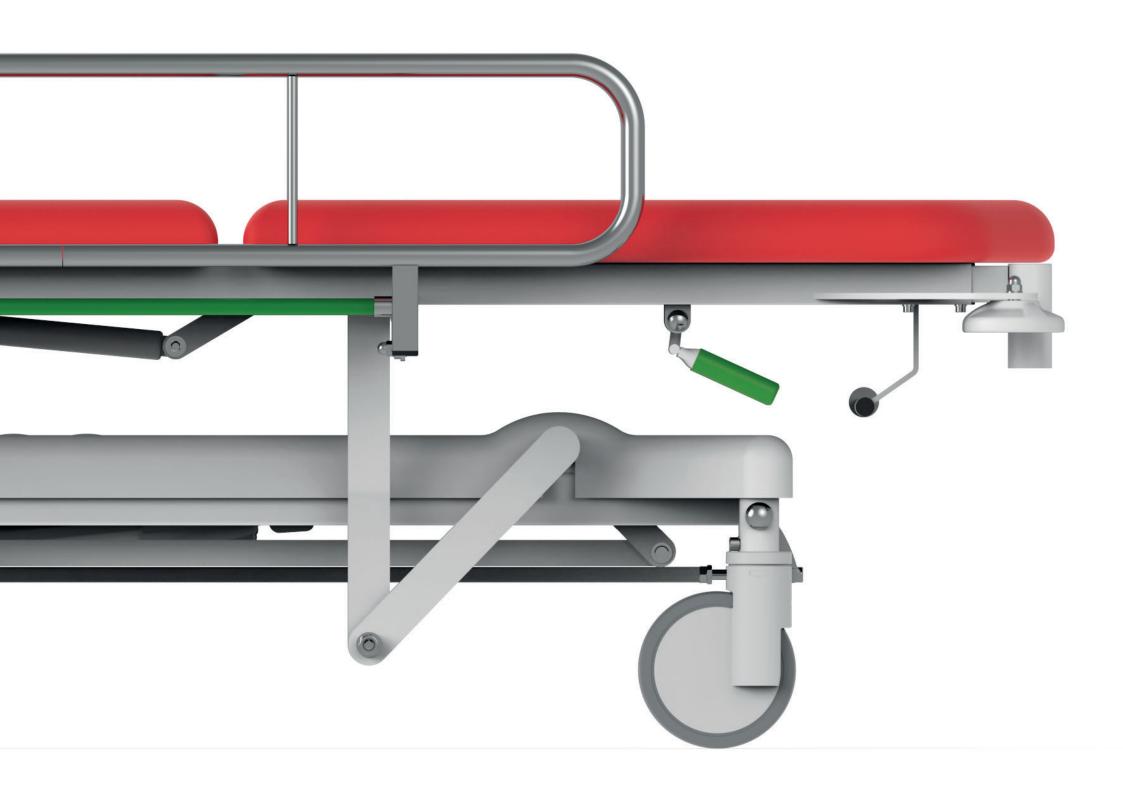

# Positioning of the back part

Thanks to the gas piston rod, the positioning of the back part of the couch is easy and simple to control.

### Bumper wheels

The bumper wheels located at the corners of the mattress platform are a great help especially during transport.

The plastic cover makes daily cleaning easier and faster. It also protects the chassis mechanisms, thus extending the life of the components and the overall reliability of the couche.