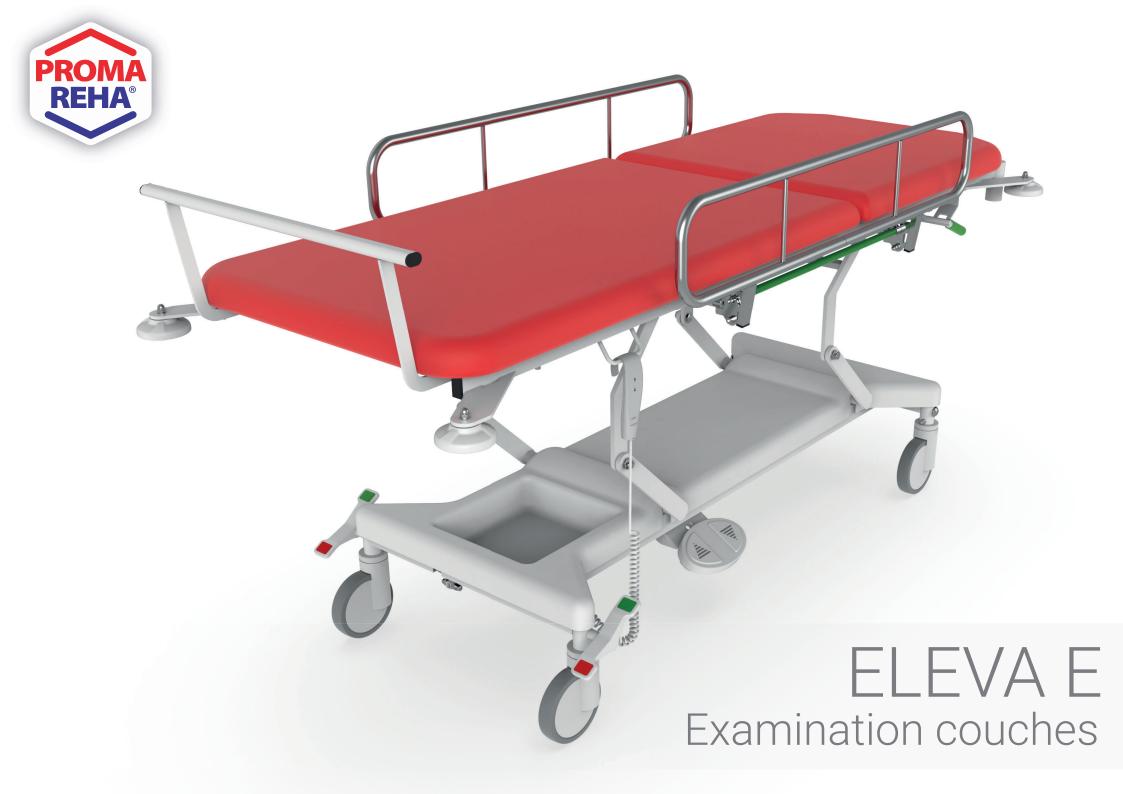

# **ELEVA E**

ELEVA examination couches are an innovative solution for doctors and medical staff who need to examine patients in admissions and surgeries. These couches are designed with the need for height positioning of the mattress platform, which is often essential for correct patient examination.

# Electric height adjustment

For easier access to the patient, the couch is equipped with an electric mattress platform lift with ergonomic control.

## Tiltable side rails

Protective side rails along the mattress platform can be easily tilted to provide immediate access to the patient.

#### Medical leatherette mattress

The comfortable mattress is upholstered in medical leatherette.