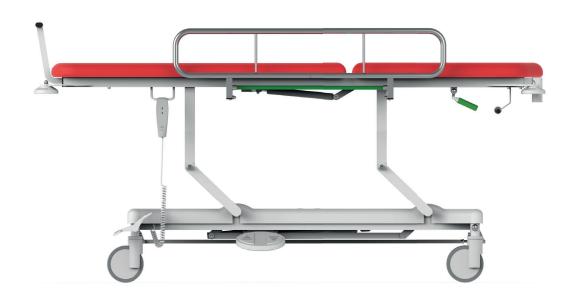

# **ELEVA E**

ELEVA examination couches are an innovative solution for doctors and medical staff who need to examine patients in admissions and surgeries. These couches are designed with the need for height positioning of the mattress platform, which is often essential for correct patient examination.

# Electric height adjustment

For easier access to the patient, the couch is equipped with an electric mattress platform lift with ergonomic control.

# Positioning of the back part

Thanks to the gas piston rod, the positioning of the back part of the couch is easy and simple to control.

## Tiltable side rails

Protective side rails along the mattress platform can be easily tilted to provide immediate access to the patient.

#### **TENTE** brand castors

High-quality medical castors with central brake, reducing physical effort for staff. Castors are made of permanent non-marking material. Castor covers facilitate cleaning and extend the life of the castors.

#### Medical leatherette mattress

The comfortable mattress is upholstered in medical leatherette.

### Bumper wheels

The bumper wheels located at the corners of the mattress platform are a great help especially during transport.

The plastic cover makes daily cleaning easier and faster. It also protects the chassis mechanisms, thus extending the life of the components and the overall reliability of the couche.

### IV pole holder

The couch can be equipped with an IV pole holder.

### Hygienic paper roll holder

Hygienic paper holder can be found under the mattress platform.