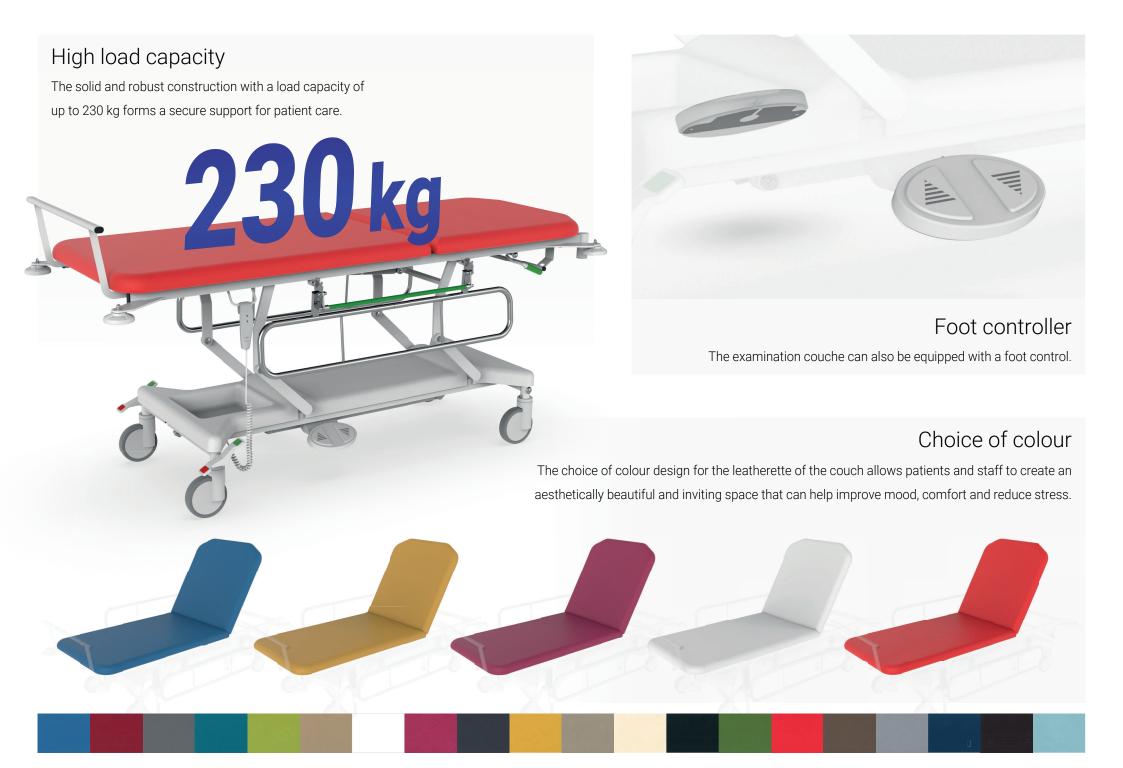

# Technical parameters

| Outer dimensions (length x width)                | 208 x 88 cm     |
|--------------------------------------------------|-----------------|
| Dimensions of mattress platform (length x width) | 200 x 72 cm     |
| Height of mattress platform                      | 52 - 89 cm      |
| Lift of the mattress platform                    | Electric        |
| Safe operating load                              | 230 kg          |
| Weight                                           | 78 kg           |
| Maximum patient weight                           | 195 kg          |
| Castors1                                         | 150 mm, plastic |
| Patient controller                               | Yes             |

| Foot controller       | Yes (optional                      |
|-----------------------|------------------------------------|
| Type of side rail     | Tiltable stainless steel (optional |
| Bed surface material  | Medical leatherette                |
| Plastic chassis cover | Yes                                |
| Paper roll holder     | Yes                                |
| Transport handle      | Yes (optional                      |
| Bump wheels           | Yes (optional                      |
| Face hole             | Yes (optional                      |
| IV pole holder        | Yes (optional                      |