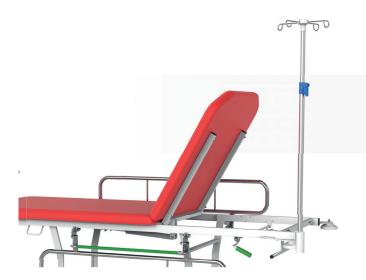

# Positioning of the back part

Thanks to the gas piston rod, the positioning of the back part of the couch is easy and simple to control.

### IV pole holder

The couch can be equipped with an IV pole holder.