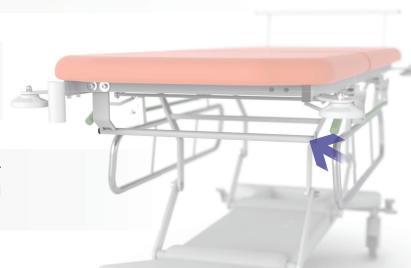

## Tiltable side rails

Protective side rails along the mattress platform can be easily tilted to provide immediate access to the patient.