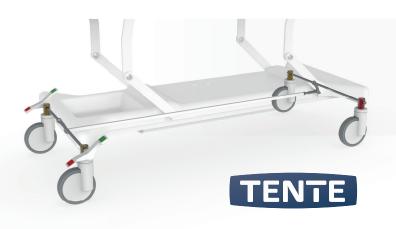

#### **TENTE** brand castors

High-quality medical castors with central brake, reducing physical effort for staff. Castors are made of permanent non-marking material. Castor covers facilitate cleaning and extend the life of the castors.