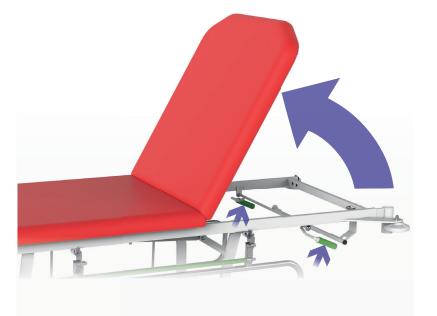

# Positioning of the back part

Thanks to the gas piston rod, the positioning of the back part of the couch is easy and simple to control.