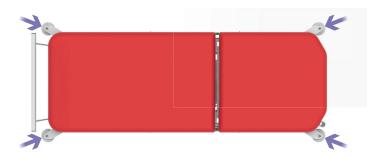

### Bumper wheels

The bumper wheels located at the corners of the mattress platform are a great help especially during transport.

The plastic cover makes daily cleaning easier and faster. It also protects the chassis mechanisms, thus extending the life of the components and the overall reliability of the couche.