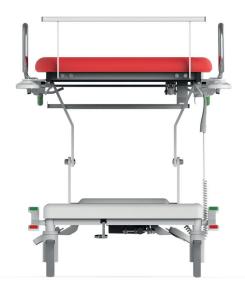

# **ELEVA E**

ELEVA examination couches are an innovative solution for doctors and medical staff who need to examine patients in admissions and surgeries. These couches are designed with the need for height positioning of the mattress platform, which is often essential for correct patient examination.

# Electric height adjustment

For easier access to the patient, the couch is equipped with an electric mattress platform lift with ergonomic control.

# Positioning of the back part

Thanks to the gas piston rod, the positioning of the back part of the couch is easy and simple to control.

## Tiltable side rails

Protective side rails along the mattress platform can be easily tilted to provide immediate access to the patient.