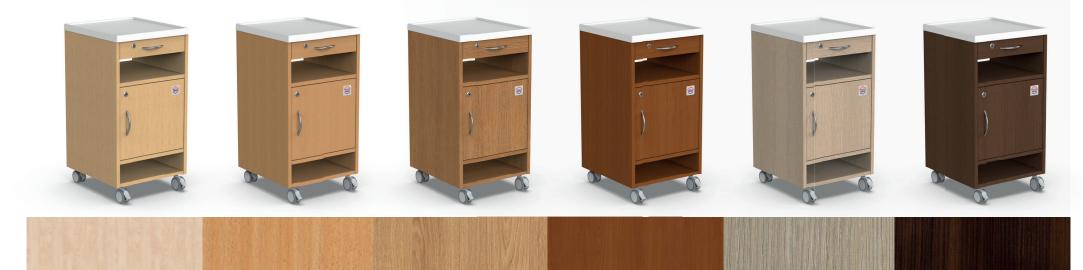

#### Choice of design

The choice of colour design allows you to create an aesthetic and pleasant space for clinets and staff that can help improve mood, comfort and reduce stress.