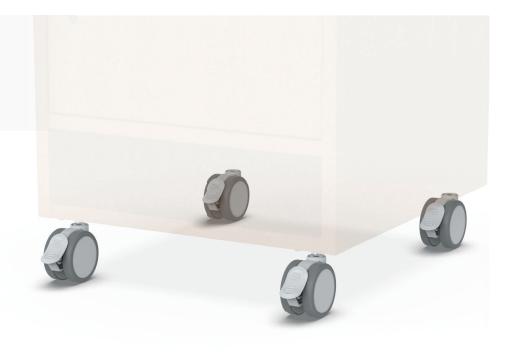

TENTE brand castors The braked plastic castors ensure easy handling of the bedside cabinet.

Lockable drawer and container The drawer and container can be locked on request. The client does not have to worry about losing personal items.