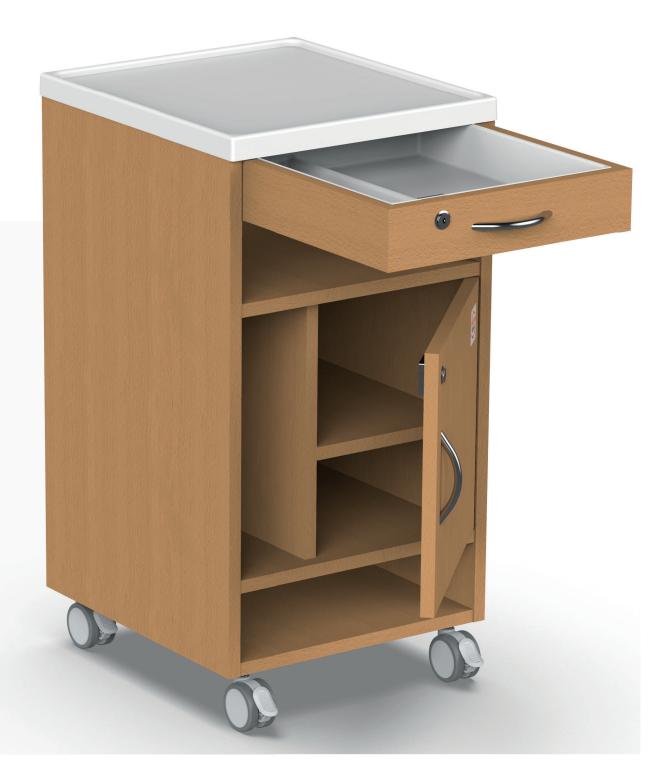

#### Plastic drawer insert

The plastic drawer insert is divided into two parts for easier organisation of personal belongings. It is also easily removable and cleanable.

#### Easily accessible shelf

The open storage shelf is particularly suitable for personal items of frequent daily use.

Storage space for shoes A practical shoe storage compartment is located at the bottom of the table.

#### Container

Container with space for personal belongings and enough height for a PET bottle. The double sided design of the container is a versatile solution that allows the use of a bedside table on both sides of the bed.