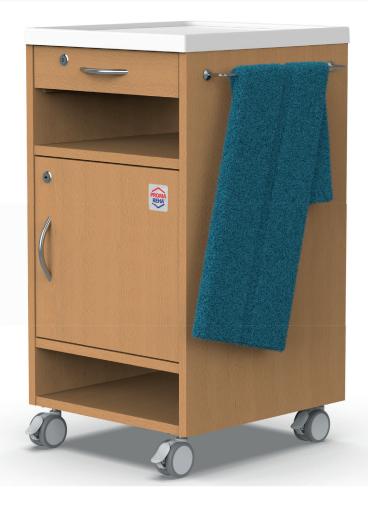

## NS-2

Double-sided table with wooden body suitable for nursing area. Increases client comfort and the range of colours ensures a perfect match with the room interior. Thanks to the double-sided design, the contents of the table are always easily accessible in any position.

### Towel holder

The bedside table can also include a towel holder. The holder is located on the side of the table, this way the client will always have the towel at hand.

The drawer with a drop-out safety catch can be supplemented with a lock (independent or as a central key system), so that the patient's personal belongings are always safe.

TENTE brand castors The braked plastic castors ensure easy handling of the bedside cabinet.

Lockable drawer and container The drawer and container can be locked on request. The client does not have to worry about losing personal items.