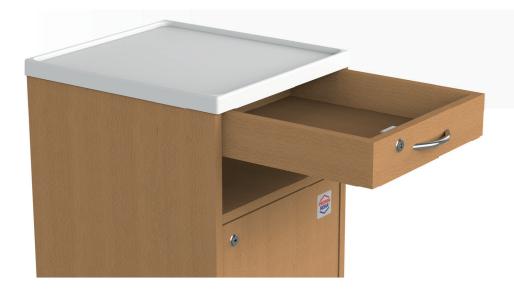

#### Drawer

### Towel holder

The bedside table can also include a towel holder. The holder is located on the side of the table, this way the client will always have the towel at hand.

The drawer with a drop-out safety catch can be supplemented with a lock (independent or as a central key system), so that the patient's personal belongings are always safe.

#### Plastic drawer insert

The plastic drawer insert is divided into two parts for easier organisation of personal belongings. It is also easily removable and cleanable.