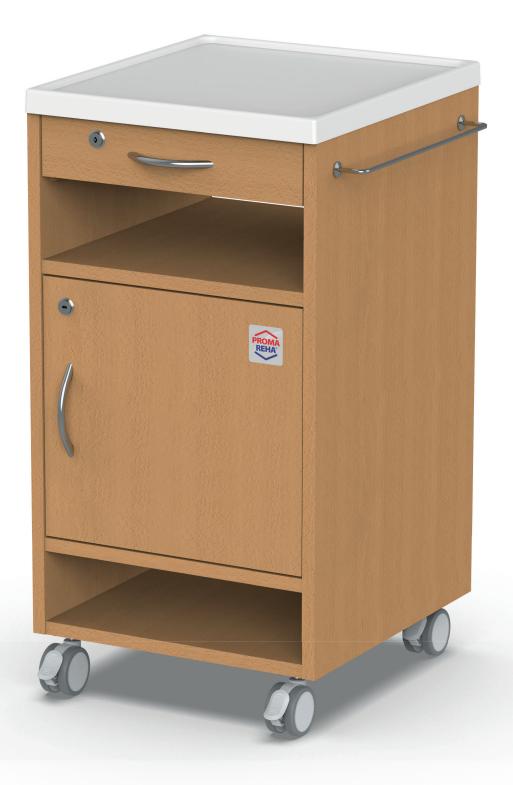

## NS-2

Double-sided table with wooden body suitable for nursing area. Increases client comfort and the range of colours ensures a perfect match with the room interior. Thanks to the double-sided design, the contents of the table are always easily accessible in any position.

#### Drawer

### Towel holder

The bedside table can also include a towel holder. The holder is located on the side of the table, this way the client will always have the towel at hand.

The drawer with a drop-out safety catch can be supplemented with a lock (independent or as a central key system), so that the patient's personal belongings are always safe.

#### Container

Container with space for personal belongings and enough height for a PET bottle. The double sided design of the container is a versatile solution that allows the use of a bedside table on both sides of the bed.

TENTE brand castors The braked plastic castors ensure easy handling of the bedside cabinet.

Lockable drawer and container The drawer and container can be locked on request. The client does not have to worry about losing personal items.