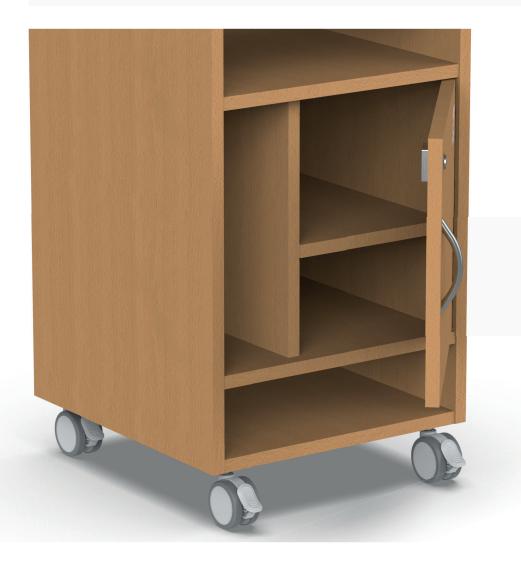

#### Container

Container with space for personal belongings and enough height for a PET bottle. The double sided design of the container is a versatile solution that allows the use of a bedside table on both sides of the bed.

#### Plastic drawer insert

The plastic drawer insert is divided into two parts for easier organisation of personal belongings. It is also easily removable and cleanable.