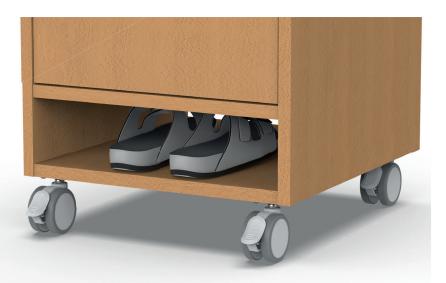

#### Easily accessible shelf

The open storage shelf is particularly suitable for personal items of frequent daily use.

Storage space for shoes A practical shoe storage compartment is located at the bottom of the table.