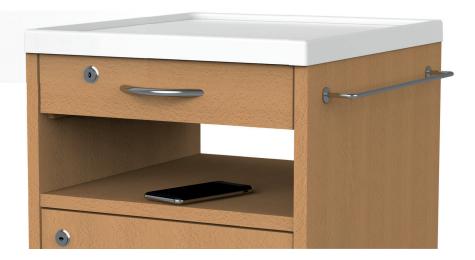

#### Drawer

### Towel holder

The bedside table can also include a towel holder. The holder is located on the side of the table, this way the client will always have the towel at hand.

The drawer with a drop-out safety catch can be supplemented with a lock (independent or as a central key system), so that the patient's personal belongings are always safe.