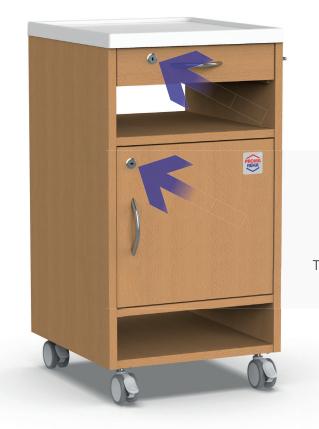

## NS-2

Double-sided table with wooden body suitable for nursing area. Increases client comfort and the range of colours ensures a perfect match with the room interior. Thanks to the double-sided design, the contents of the table are always easily accessible in any position.

#### Drawer

### Towel holder

The bedside table can also include a towel holder. The holder is located on the side of the table, this way the client will always have the towel at hand.

The drawer with a drop-out safety catch can be supplemented with a lock (independent or as a central key system), so that the patient's personal belongings are always safe.

#### Easily accessible shelf

The open storage shelf is particularly suitable for personal items of frequent daily use.

Storage space for shoes A practical shoe storage compartment is located at the bottom of the table.

#### Container

Container with space for personal belongings and enough height for a PET bottle. The double sided design of the container is a versatile solution that allows the use of a bedside table on both sides of the bed.