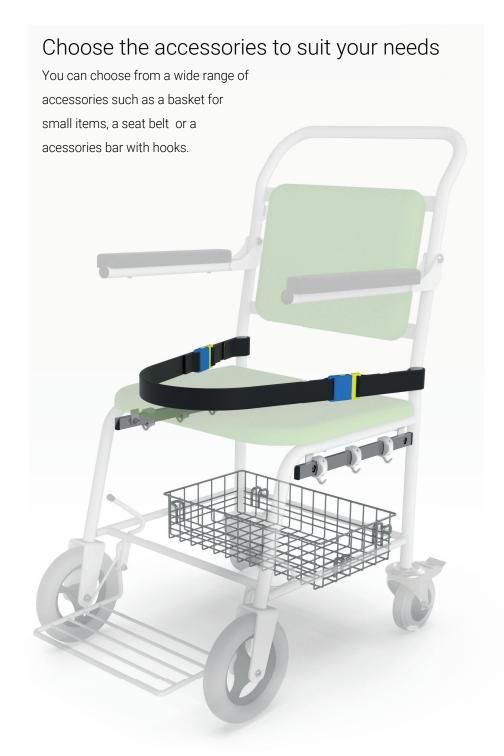

## Technical parameters

| Overall dimensions (length x width x height)74 x 56 x 104 cm | Folding armrests          | Yes      |
|--------------------------------------------------------------|---------------------------|----------|
| Seat dimensions (width x depth)50 x 52 cm                    | Footrest                  | Yes      |
| Seat height 52 cm                                            | Bag hook                  | Yes      |
| Safe operating load                                          | Seat belt                 | Optional |
| Weight                                                       | Acessories bar with hooks | Optional |
| Castors                                                      | Basket for small items    | Optional |
| BrakeYes                                                     | Crutch holder             | Optional |
|                                                              |                           |          |