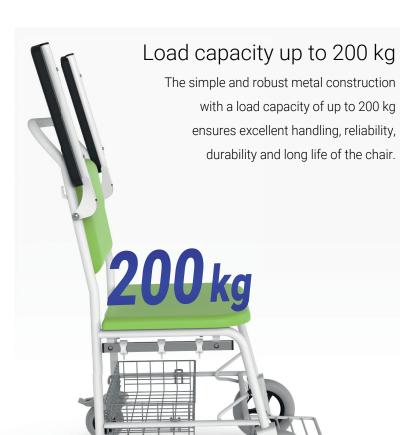

## Technical parameters

| Overall dimensions (length x width x height)74 x 56 x 104 cm | Folding armrests          | Yes      |
|--------------------------------------------------------------|---------------------------|----------|
| Seat dimensions (width x depth)50 x 52 cm                    | Footrest                  | Yes      |
| Seat height 52 cm                                            | Bag hook                  | Yes      |
| Safe operating load                                          | Seat belt                 | Optional |
| Weight                                                       | Acessories bar with hooks | Optional |
| Castors                                                      | Basket for small items    | Optional |
| BrakeYes                                                     | Crutch holder             | Optional |
|                                                              |                           |          |