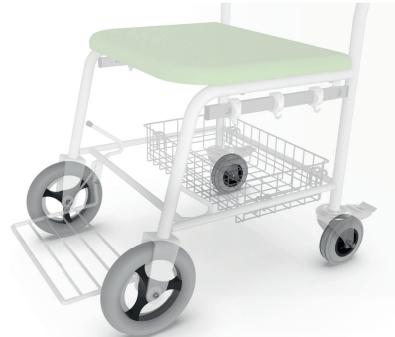

#### High-quality wheels with minimal rolling resistance

E-MO is equipped with high-quality wheels with minimal rolling resistance.

These wheels are designed to move easily over various surfaces without the need for excessive force.

Only the highest quality materials that are resistant to wear and damage were used in the development. In addition, they are easy to clean.