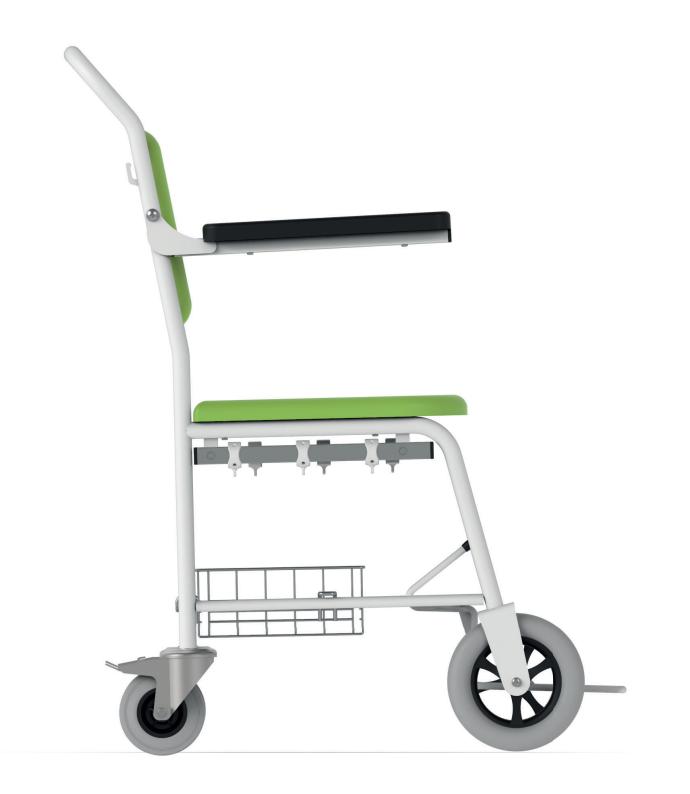

# E-MO

The new E-MO transport chair is very simple, designed to meet the basic requirements for safe patient transport indoors and outdoors. The chosen design and materials used ensure long life and maintenance-free. Both the armrests and the footrest are foldable so that they do not interfere with the patient getting up or getting on. The possibility of choosing a color design from a wide range of colored leatherette designs is a matter of course. Robust, tightly welded and unfoldable construction makes it difficult to steal.

### Folding armrests and footrest

For better transport comfort, the chair is equipped with armrests and a footrest that can be easily folded.

### Good passability through narrow spaces

Thanks to the width of the chair, which is only 56 cm, very good passage is ensured even in narrow spaces.