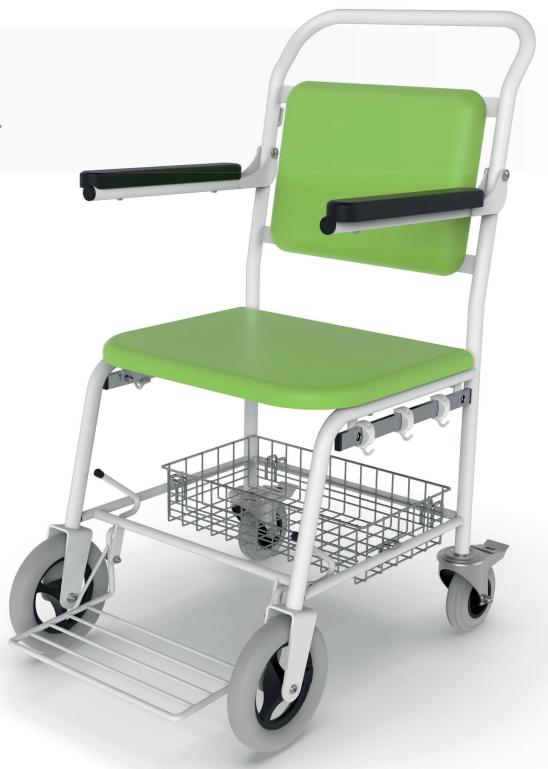

# E-MO Transport chair

# E-MO

The new E-MO transport chair is very simple, designed to meet the basic requirements for safe patient transport indoors and outdoors. The chosen design and materials used ensure long life and maintenance-free. Both the armrests and the footrest are foldable so that they do not interfere with the patient getting up or getting on. The possibility of choosing a color design from a wide range of colored leatherette designs is a matter of course. Robust, tightly welded and unfoldable construction makes it difficult to steal.

### Folding armrests and footrest

For better transport comfort, the chair is equipped with armrests and a footrest that can be easily folded.

#### High-quality wheels with minimal rolling resistance

E-MO is equipped with high-quality wheels with minimal rolling resistance.

These wheels are designed to move easily over various surfaces without the need for excessive force.