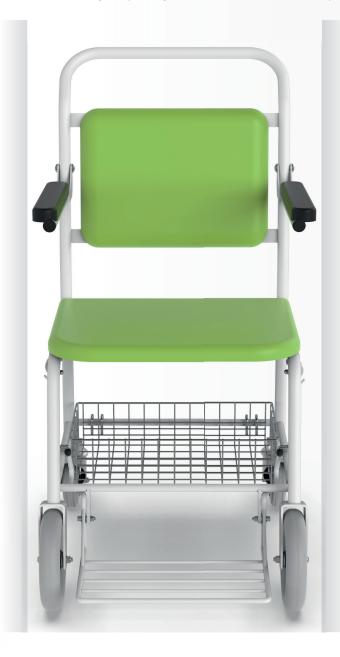

# E-MO

The new E-MO transport chair is very simple, designed to meet the basic requirements for safe patient transport indoors and outdoors. The chosen design and materials used ensure long life and maintenance-free. Both the armrests and the footrest are foldable so that they do not interfere with the patient getting up or getting on. The possibility of choosing a color design from a wide range of colored leatherette designs is a matter of course. Robust, tightly welded and unfoldable construction makes it difficult to steal.

### Folding armrests and footrest

For better transport comfort, the chair is equipped with armrests and a footrest that can be easily folded.