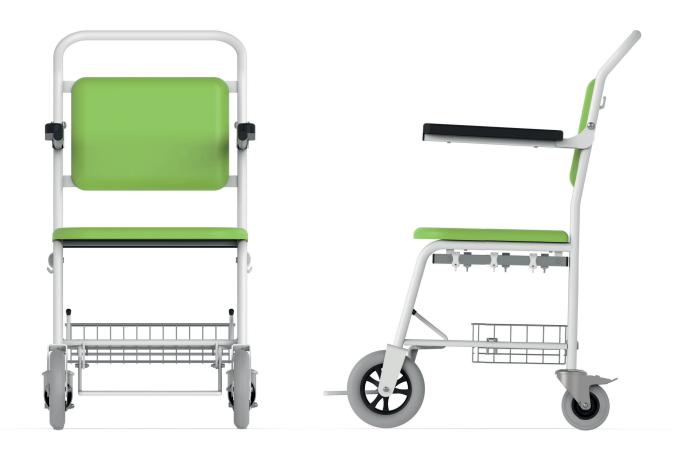

### Folding armrests and footrest

For better transport comfort, the chair is equipped with armrests and a footrest that can be easily folded.

### Good passability through narrow spaces

Thanks to the width of the chair, which is only 56 cm, very good passage is ensured even in narrow spaces.

## Technical parameters

| Overall dimensions (length x width x height)74 x 56 x 104 cm | Folding armrests          | Yes      |
|--------------------------------------------------------------|---------------------------|----------|
| Seat dimensions (width x depth)50 x 52 cm                    | Footrest                  | Yes      |
| Seat height 52 cm                                            | Bag hook                  | Yes      |
| Safe operating load                                          | Seat belt                 | Optional |
| Weight                                                       | Acessories bar with hooks | Optional |
| Castors                                                      | Basket for small items    | Optional |
| BrakeYes                                                     | Crutch holder             | Optional |
|                                                              |                           |          |