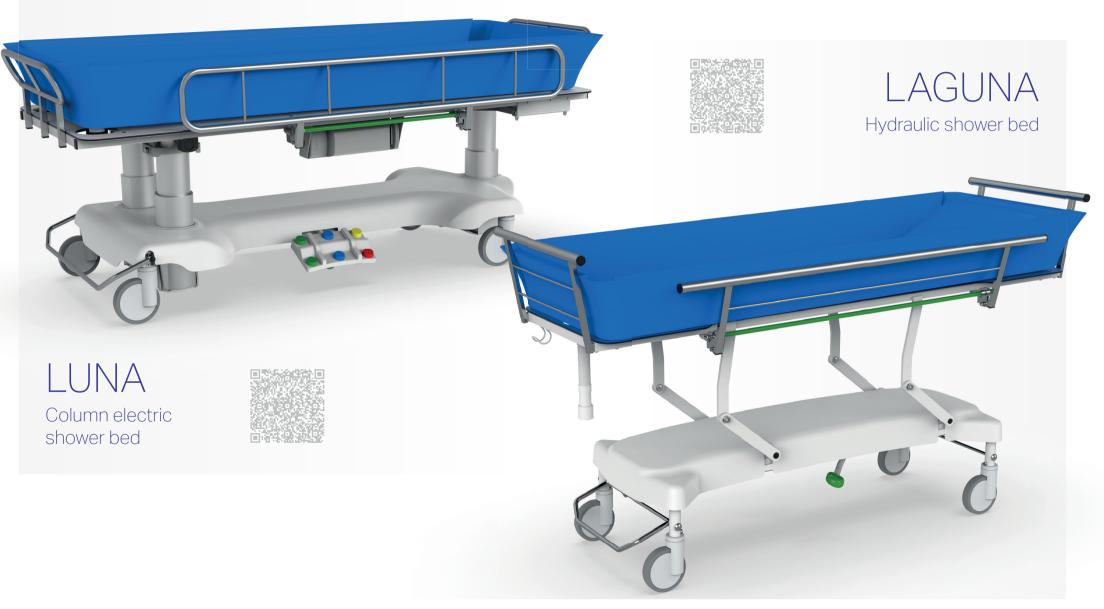

## Shower couches

| <br> |
|------|
|      |
|      |
|      |
|      |
|      |
|      |
| <br> |
|      |
|      |
|      |