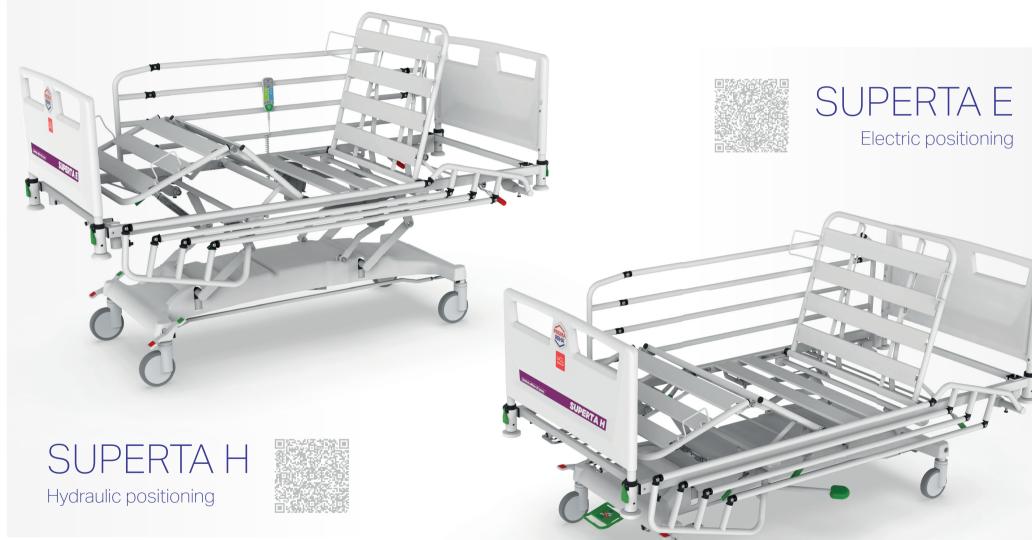

## Bed also suitable for restless patients

SUPERTA H Hydraulic positioning

A special bed configuration de... signed with the comfort and safety of restless patients in mind. It creates an environment that supports their treatment and improves their well-being during hospitali... zation. The bed is equipped with special modifica... tions that are adapted to the needs of these patients.

# DOMEO H

hydraulically adjustable bed