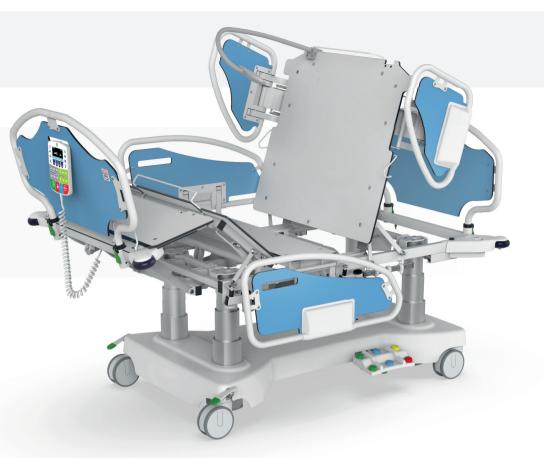

## VISTA, VISTA PRO

The most advanced bed with weighing system for critical and intensive care.

Reflective markings on bed

ends for safer movement around the bed

Fifth wheel

# Controls with colour-coded functions

# Increased safe operating load