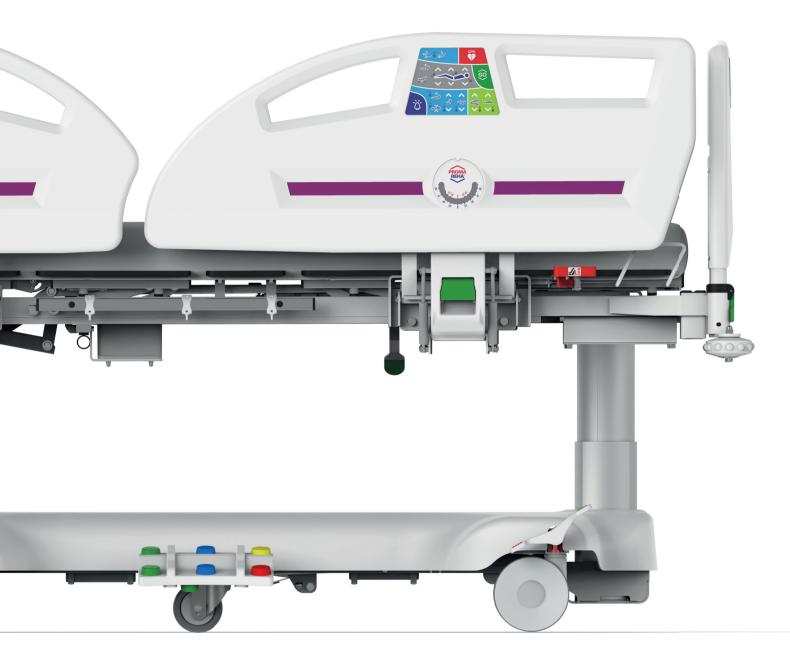

## VISTA, VISTA PRO

The most advanced bed with weighing system for critical and intensive care.

Reflective markings on bed

ends for safer movement around the bed

Fifth wheel

# Controls with colour-coded functions

# Increased safe operating load