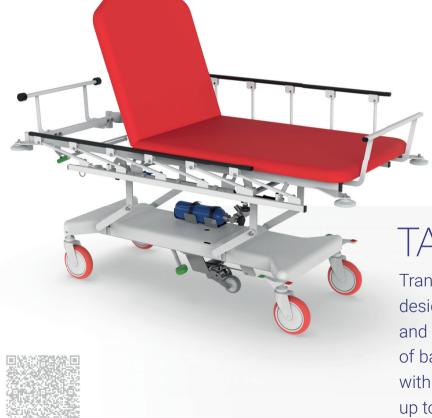

al care but also for intensive care.



Reflective markings on bed ends for safer movement around the bed



## Bed for standard and supra-standard hospital care



Reflective markings on bed ends for safer movement around the bed

## Bed also suitable for restless patients



SUPERTA H Hydraulic positioning



A special bed configuration de... signed with the comfort and safety of restless patients in mind. It creates an environment that supports their treatment and improves their well-being during hospitali... zation. The bed is equipped with special modifica... tions that are adapted to the needs of these patients.



## Bariatric programme

## TITAN

Bariatric bed with weighing system designed for standard, supra-standard and intensive hospital care with load capa) city up to 500 kg.





## TAURUS

Transport trolley designed for fast and safe transport of bariatric patients with load capacity up to 320 kg. Special bariatric mattresses for TITAN beds active / passive

## Children's programme





## Nursing beds

### GRANO Electrically adjustable bed



# DOMEO H

hydraulically adjustable bed









## Choice of decor

| Beech | Oak | Maple | Walnut | Sonoma | Nabucco |
|-------|-----|-------|--------|--------|---------|
|       |     |       |        |        |         |

## Bedside cabinets





## Serving table







## passive anti-decubitus mattresses



## Active and hybrid anti-decubitus mattresses



## URGENT TOP

Transport stretcher for fast and

safe transport of patients.









## Reception and transport





## Reception and transport



## Special pr