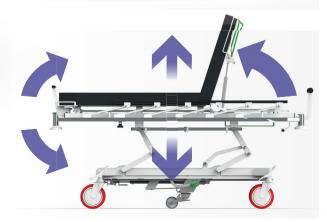

supra-standard and intensive hospital care with load capa) city up to 500 kg.





## TAURUS

Transport trolley designed for fast and safe transport of bariatric patients with load capacity up to 320 kg. Special bariatric mattresses for TITAN beds active / passive

## Children's programme





## Nursing beds

### GRANO Electrically adjustable bed



# DOMEO H

hydraulically adjustable bed









## Choice of decor

| Beech | Oak | Maple | Walnut | Sonoma | Nabucco |
|-------|-----|-------|--------|--------|---------|
|       |     |       |        |        |         |

## Bedside cabinets





## Serving table







## passive anti-decubitus mattresses



## Active and hybrid anti-decubitus mattresses



## URGENT TOP

Transport stretcher for fast and

safe transport of patients.









## Reception and transport





## Reception and transport



## Special products





## RESTINO / RESTINO PLUS



## Examination couches

ELEVA H

Electrically adjustable couch

ELEVA E

Hydraulically adjustable couch



### CLASSIC Folding construction

## Shower couches









| <br> |
|------|
|      |
|      |
|      |
|      |
|      |
|      |
| <br> |
|      |
|      |
|      |

## Notes



## PROMA REHA, s.r.o. Riegrova 342 552 03 Česká Skalice Česká republika

+420 491 112 233

info@promareha.cz





## www.promareha.com

© 2025 The images are for illustrative purposes only. Technical changes reserved.