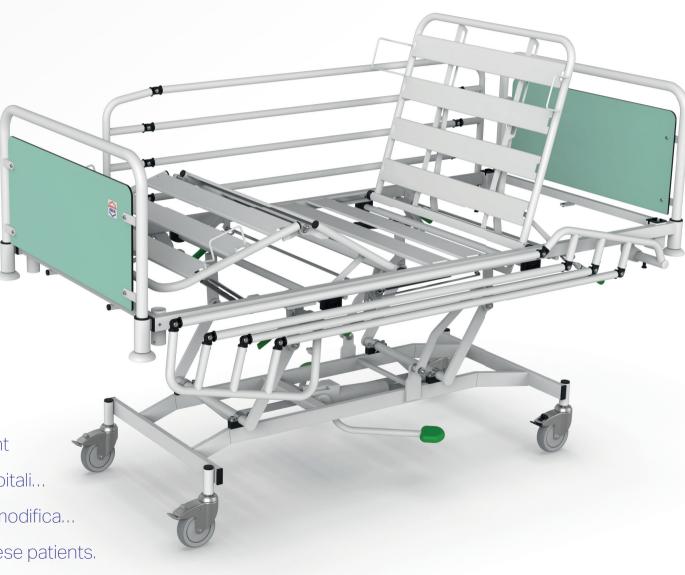

## Bed also suitable for restless patients

SUPERTA H Hydraulic positioning

A special bed configuration de... signed with the comfort and safety of restless patients in mind. It creates an environment that supports their treatment and improves their well-being during hospitali... zation. The bed is equipped with special modifica... tions that are adapted to the needs of these patients.