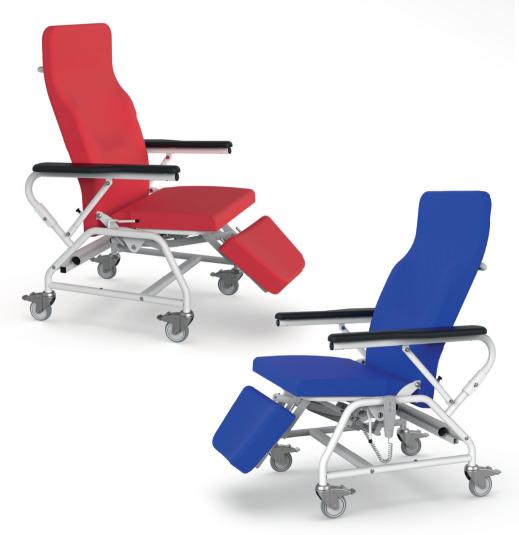

ed for fast and safe transport of bariatric patients with load capacity up to 320 kg. Special bariatric mattresses for TITAN beds active / passive

## Children's programme





## Nursing beds

### GRANO Electrically adjustable bed



# DOMEO H

hydraulically adjustable bed









## Choice of decor

| Beech | Oak | Maple | Walnut | Sonoma | Nabucco |
|-------|-----|-------|--------|--------|---------|
|       |     |       |        |        |         |

## Bedside cabinets





## Serving table







## passive anti-decubitus mattresses



## Active and hybrid anti-decubitus mattresses



## URGENT TOP

Transport stretcher for fast and

safe transport of patients.









## Reception and transport





## Reception and transport



## Special products





## RESTINO / RESTINO PLUS



## Examination couches

ELEVA H

Electrically adjustable couch

ELEVA E

Hydraulically adjustable couch



### CLASSIC Folding construction

## Shower couches









| <br> |
|------|
|      |
|      |
|      |
|      |
|      |
|      |
| <br> |
|      |
|      |
|      |

## Notes



## PROMA REHA, s.r.o. Riegrova 342 552 03 Česká Skalice Česká republika

+420 491 112 233

info@promareha.cz





## www.promareha.com

© 2025 The images are for illustrative purposes only. Technical changes reserved.