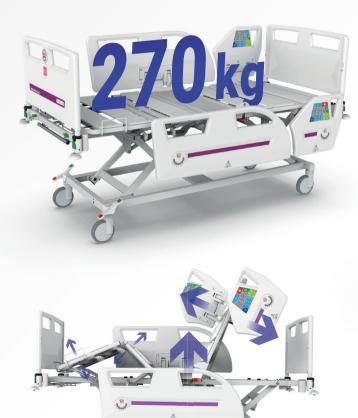

## VISTA, VISTA PRO

The most advanced bed with weighing system for critical and intensive care.

Reflective markings on bed

ends for safer movement around the bed

Fifth wheel

## INVENT, INVENT PRO

Bed with weighing system designed for standard, supra-standard and inten) sive hospital care.

Reflective markings on bed ends for safer movement around the bed

## GENEO

The most popular bed not only for standard and above-standard hospital care but also for intensive care.

Reflective markings on bed ends for safer movement around the bed