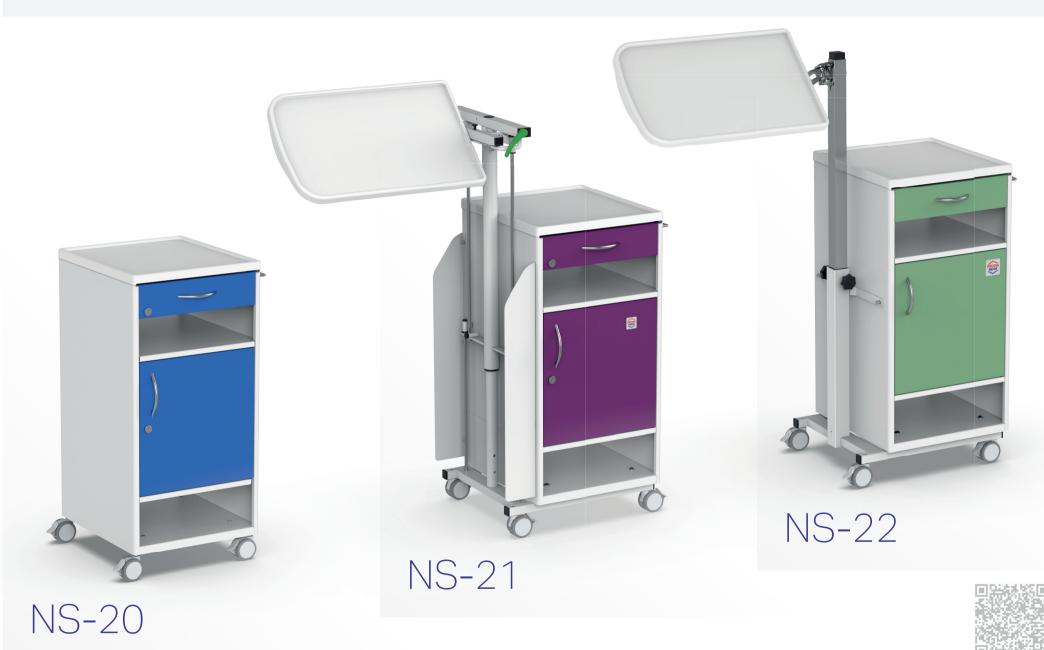

ion. The bed is equipped with special modifica... tions that are adapted to the needs of these patients.



## Bariatric programme

## TITAN

Bariatric bed with weighing system designed for standard, supra-standard and intensive hospital care with load capa) city up to 500 kg.





## TAURUS

Transport trolley designed for fast and safe transport of bariatric patients with load capacity up to 320 kg. Special bariatric mattresses for TITAN beds active / passive

## Children's programme





## Nursing beds

### GRANO Electrically adjustable bed



# DOMEO H

hydraulically adjustable bed









## Choice of decor

| Beech | Oak | Maple | Walnut | Sonoma | Nabucco |
|-------|-----|-------|--------|--------|---------|
|       |     |       |        |        |         |

## Bedside cabinets





## Serving table







## passive anti-decubitus mattresses



## Active and hybrid anti-decubitus mattresses



## URGENT TOP

Transport stretcher for fast and

safe transport of patients.









## Reception and transport





## Reception and transport



## Special products





## RESTINO / RESTINO PLUS



## Examination couches

ELEVA H

Electrically adjustable couch

ELEVA E

Hydraulically adjustable couch



### CLASSIC Folding construction

## Shower couches









| <br> |
|------|
|      |
|      |
|      |
|      |
|      |
|      |
| <br> |
|      |
|      |
|      |

## Notes



## PROMA REHA, s.r.o. Riegrova 342 552 03 Česká Skalice Česká republika

+420 491 112 233

info@promareha.cz





## www.promareha.com

© 2025 The images are for illustrative purposes only. T