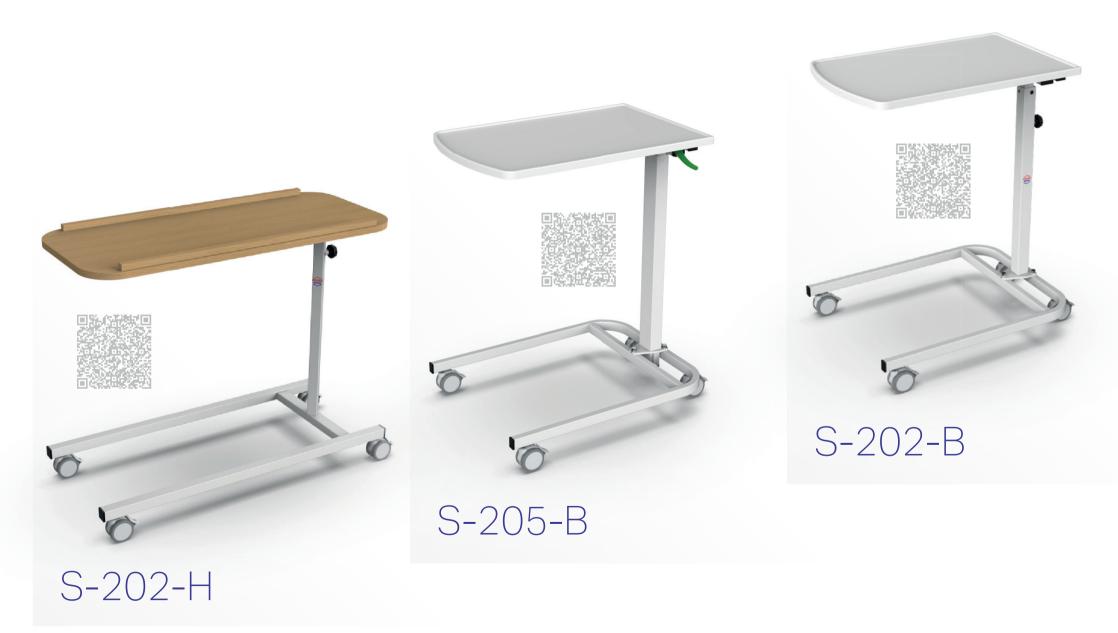

ed with special modifica... tions that are adapted to the needs of these patients.



## Bariatric programme

## TITAN

Bariatric bed with weighing system designed for standard, supra-standard and intensive hospital care with load capa) city up to 500 kg.





## TAURUS

Transport trolley designed for fast and safe transport of bariatric patients with load capacity up to 320 kg. Special bariatric mattresses for TITAN beds active / passive

## Children's programme





## Nursing beds

### GRANO Electrically adjustable bed



# DOMEO H

hydraulically adjustable bed









## Choice of decor

| Beech | Oak | Maple | Walnut | Sonoma | Nabucco |
|-------|-----|-------|--------|--------|---------|
|       |     |       |        |        |         |

## Bedside cabinets





## Serving table







## passive anti-decubitus mattresses



## Active and hybrid anti-decubitus mattresses



## URGENT TOP

Transport stretcher for fast and

safe transport of patients.









## Reception and transport





## Reception and transport



## Special products





## RESTINO / RESTINO PLUS



## Examination couches

ELEVA H

Electrically adjustable couch

ELEVA E

Hydraulically adjustable couch



### CLASSIC Folding construction

## Shower couches









| <br> |
|------|
|      |
|      |
|      |
|      |
|      |
|      |
| <br> |
|      |
|      |
|      |

## Notes



## PROMA REHA, s.r.o. Riegrova 342 552 03 Česká Skalice Česká republika

+420 491 112 233

info@promareha.cz





## www.promareha.com

© 2025 The images are for illustrative purposes only. Technical changes reser