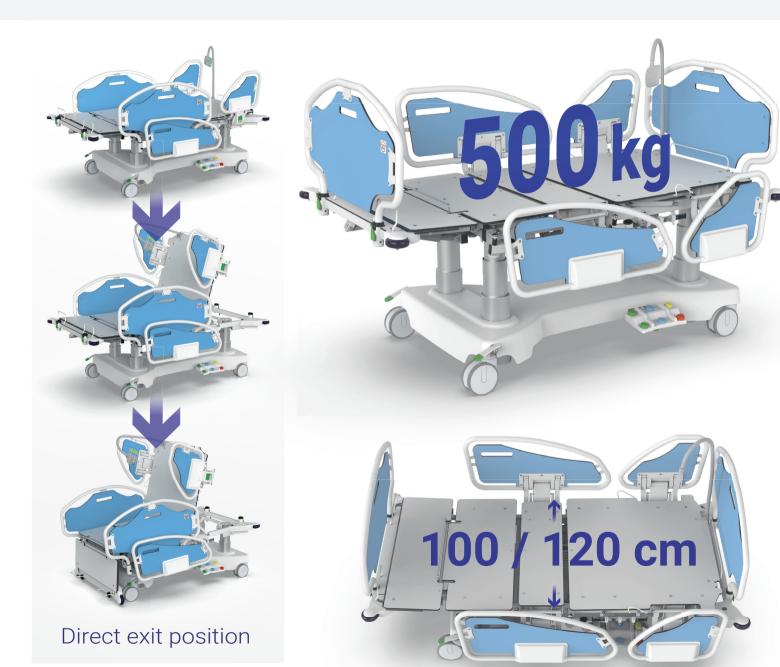

## TITAN

Bariatric bed with weighing system designed for standard, supra-standard and intensive hospital care with load capa) city up to 500 kg.