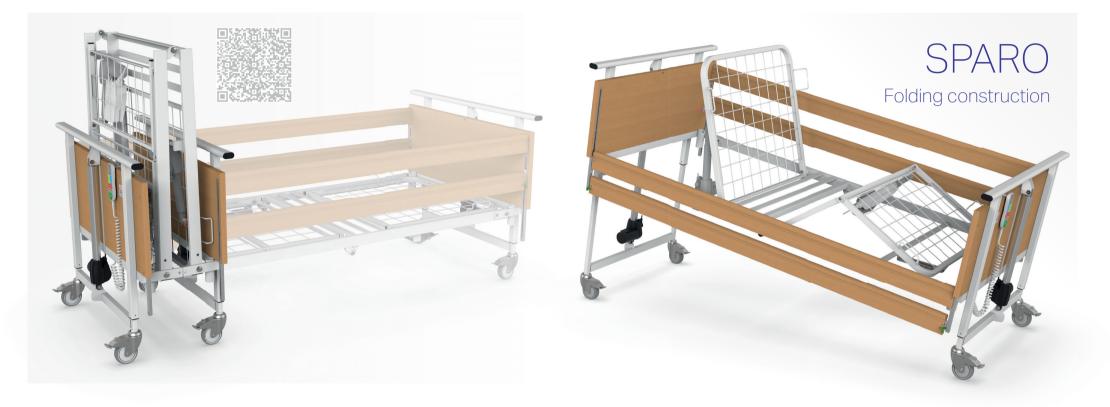

l bed configuration de... signed with the comfort and safety of restless patients in mind. It creates an environment that supports their treatment and improves their well-being during hospitali... zation. The bed is equipped with special modifica... tions that are adapted to the needs of these patients.



## Bariatric programme

## TITAN

Bariatric bed with weighing system designed for standard, supra-standard and intensive hospital care with load capa) city up to 500 kg.





## TAURUS

Transport trolley designed for fast and safe transport of bariatric patients with load capacity up to 320 kg. Special bariatric mattresses for TITAN beds active / passive

## Children's programme





## Nursing beds

### GRANO Electrically adjustable bed



# DOMEO H

hydraulically adjustable bed









## Choice of decor

| Beech | Oak | Maple | Walnut | Sonoma | Nabucco |
|-------|-----|-------|--------|--------|---------|
|       |     |       |        |        |         |

## Bedside cabinets





## Serving table







## passive anti-decubitus mattresses



## Active and hybrid anti-decubitus mattresses



## URGENT TOP

Transport stretcher for fast and

safe transport of patients.









## Reception and transport





## Reception and transport



## Special products





## RESTINO / RESTINO PLUS



## Examination couches

ELEVA H

Electrically adjustable couch

ELEVA E

Hydraulically adjustable couch



### CLASSIC Folding construction

## Shower couches









| <br> |
|------|
|      |
|      |
|      |
|      |
|      |
|      |
| <br> |
|      |
|      |
|      |

##