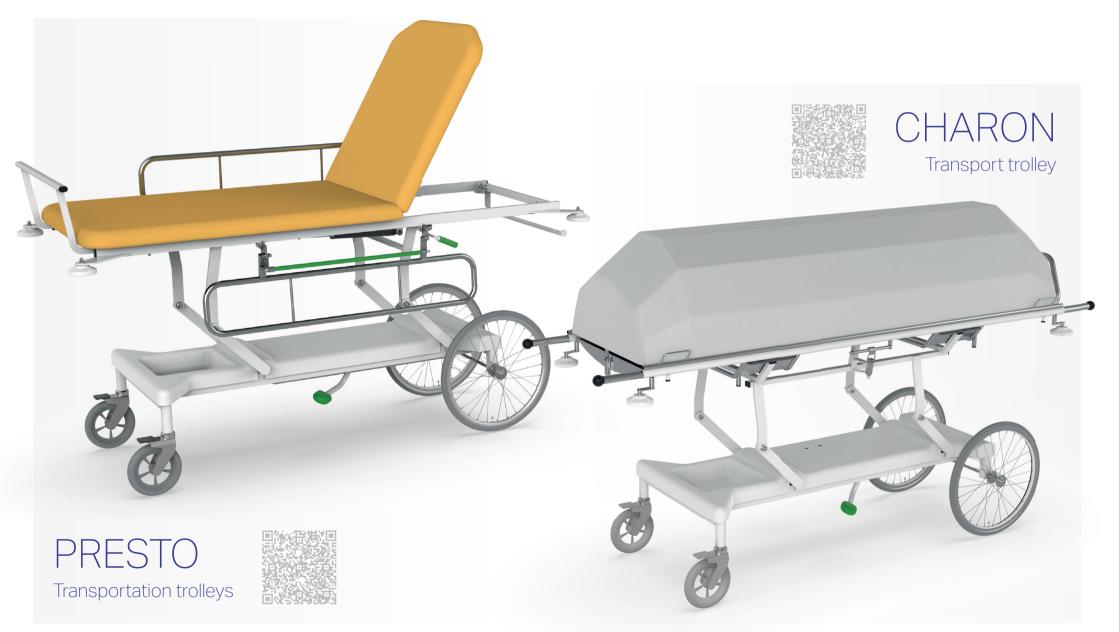

tal care with load capa) city up to 500 kg.





## TAURUS

Transport trolley designed for fast and safe transport of bariatric patients with load capacity up to 320 kg. Special bariatric mattresses for TITAN beds active / passive

## Children's programme





## Nursing beds

### GRANO Electrically adjustable bed



# DOMEO H

hydraulically adjustable bed









## Choice of decor

| Beech | Oak | Maple | Walnut | Sonoma | Nabucco |
|-------|-----|-------|--------|--------|---------|
|       |     |       |        |        |         |

## Bedside cabinets





## Serving table







## passive anti-decubitus mattresses



## Active and hybrid anti-decubitus mattresses



## URGENT TOP

Transport stretcher for fast and

safe transport of patients.









## Reception and transport





## Reception and transport



## Special products





## RESTINO / RESTINO PLUS



## Examination couches

ELEVA H

Electrically adjustable couch

ELEVA E

Hydraulically adjustable couch



### CLASSIC Folding construction

## Shower couches









| <br> |
|------|
|      |
|      |
|      |
|      |
|      |
|      |
| <br> |
|      |
|      |
|      |

## Notes



## PROMA REHA, s.r.o. Riegrova 342 552 03 Česká Skalice Česká republika

+420 491 112 233

info@promareha.cz





## www.promareha.com

© 2025 The images are for illustrative purposes only. Technical changes reserved.