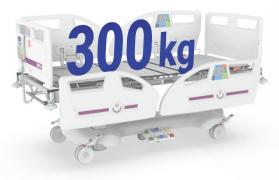

# Increased safe operating load

## TITAN

Bariatric bed with weighing system designed for standard, supra-standard and intensive hospital care with load capa) city up to 500 kg.