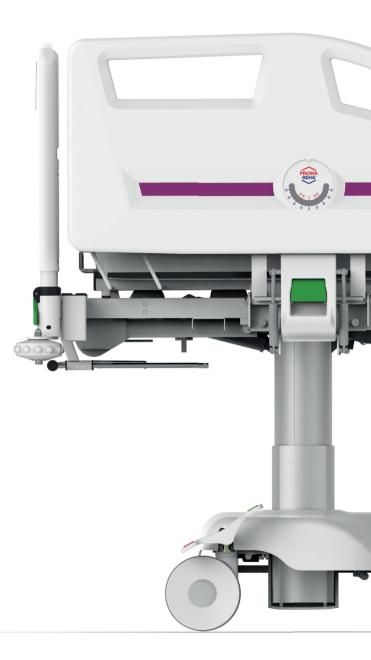

## VISTA, VISTA PRO

The most advanced bed with weighing system for critical and intensive care.

Reflective markings on bed

ends for safer movement around the bed

Fifth wheel

# Controls with colour-coded functions