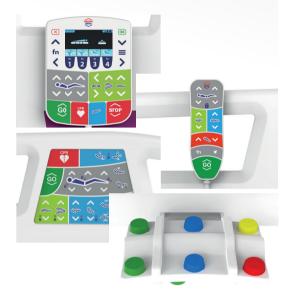

, and the Middle East. This success is driven by hard work, quality products, and professional service.

The company has experience in the development and con) struction of medical beds since 1990. Our beds help patients and medical staff in more than 70 countries around the world. We are constantly improving our products to meet the latest trends in modern medicine.











#### Weighing system ∆∆ Scale 73.0kg Min. Max. e d 10 255 0.5 0.1 20 500 0.4 0.2 5 OK Features (1) ╡⋩ $\Delta\Delta$ Out of bed Scale -;•;-\$ Settings

#### X-rayable mattress platform



## VISTA, VISTA PRO

The most advanced bed with weighing system for critical and intensive care.

Reflective markings on bed

ends for safer movement around the bed











Fifth wheel



# Controls with colour-coded functions



#### RRS boards removal system



# Increased safe operating load



## INVENT, INVENT PRO

Bed with weighing system designed for standard, supra-standard and inten) sive hospital care.

Reflective markings on bed ends for safer movement around the bed







## GENEO



The most popular bed not only for standard and above-standard hospital care but also for intensive care.



Reflective markings on bed ends for safer movement around the bed



## Bed for standard and supra-standard hospital care



Reflective markings on bed ends for safer movement around the bed

## Bed also suitable for restless patients



SUPERTA H Hydraulic positioning



A special bed configuration de... signed with the comfort and safety of restless patients in mind. It creates an environment that supports their