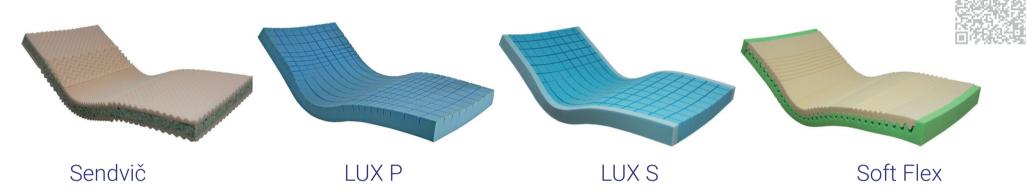

## passive anti-decubitus mattresses

## Active and hybrid anti-decubitus mattresses