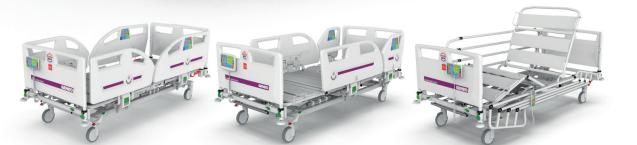

## Bed also suitable for restless patients

SUPERTA H Hydraulic positioning

A special bed configuration de... signed with the comfort and safety of restless patients in mind. It creates an environment that supports their treatment and improves their well-being during hospitali... zation. The bed is equipped with special modifica... tions that are adapted to the needs of these patients.