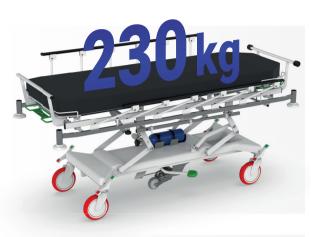

## URGENT TOP

Transport stretcher for fast and

safe transport of patients.

## Reception and transport