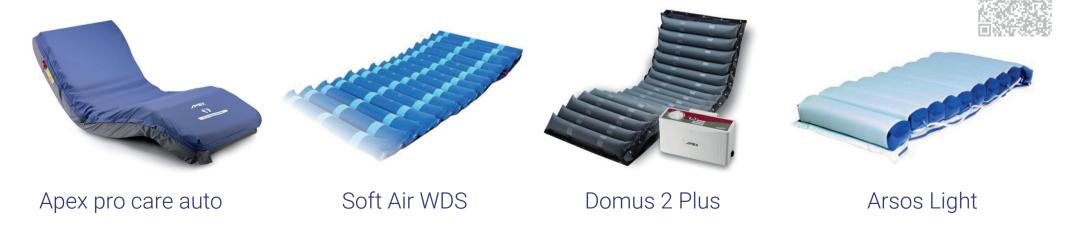

## passive anti-decubitus mattresses

## Active and hybrid anti-decubitus mattresses