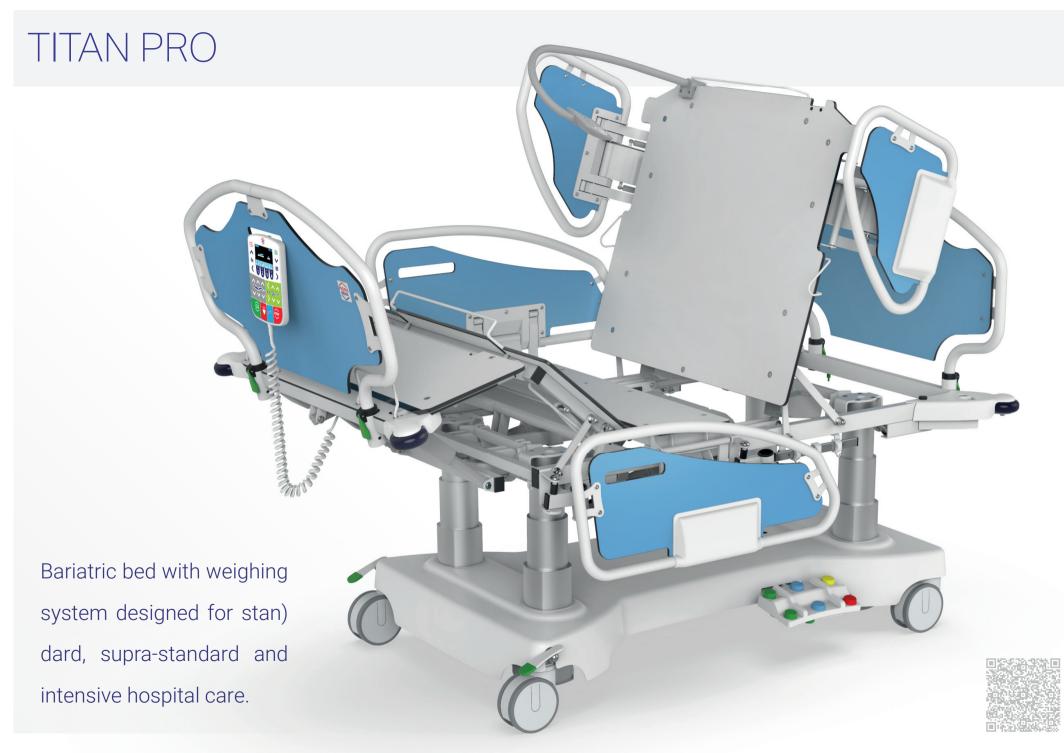

## TITAN

Bariatric bed with weighing system designed for standard, supra-standard and intensive hospital care with load capa) city up to 500 kg.