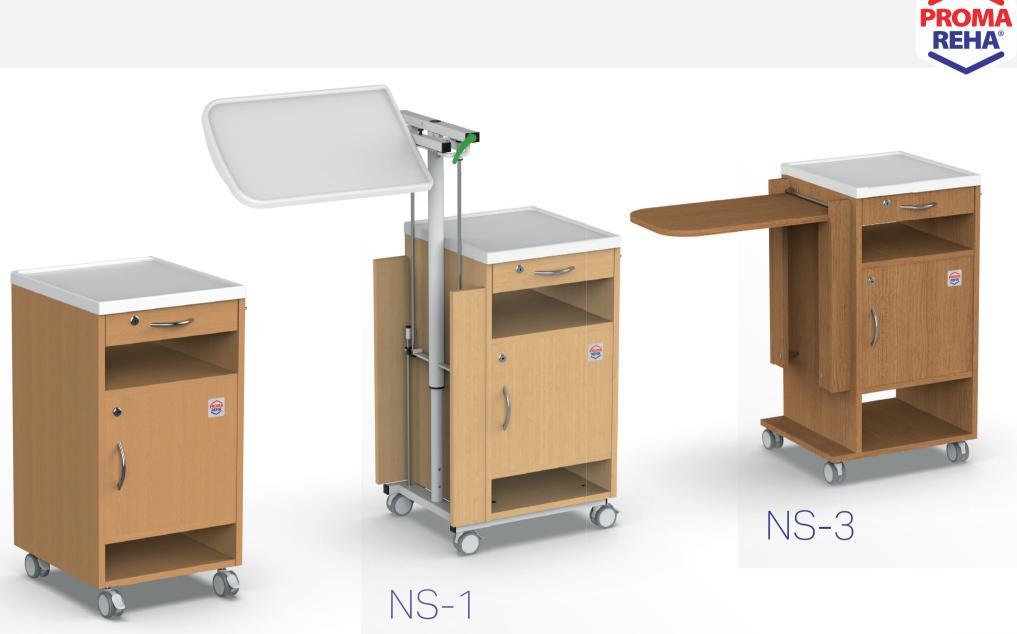

n. The bed is equipped with special modifica... tions that are adapted to the needs of these patients.



## Bariatric programme

## TITAN

Bariatric bed with weighing system designed for standard, supra-standard and intensive hospital care with load capa) city up to 500 kg.





## TAURUS

Transport trolley designed for fast and safe transport of bariatric patients with load capacity up to 320 kg. Special bariatric mattresses for TITAN beds active / passive

## Children's programme





## Nursing beds

### GRANO Electrically adjustable bed



# DOMEO H

hydraulically adjustable bed









## Choice of decor

| Beech | Oak | Maple | Walnut | Sonoma | Nabucco |
|-------|-----|-------|--------|--------|---------|
|       |     |       |        |        |         |

## Bedside cabinets





## Serving table







## passive anti-decubitus mattresses



## Active and hybrid anti-decubitus mattresses



## URGENT TOP

Transport stretcher for fast and

safe transport of patients.









## Reception and transport





## Reception and transport



## Special products





## RESTINO / RESTINO PLUS



## Examination couches

ELEVA H

Electrically adjustable couch

ELEVA E

Hydraulically adjustable couch



### CLASSIC Folding construction

## Shower couches









| <br> |
|------|
|      |
|      |
|      |
|      |
|      |
|      |
| <br> |
|      |
|      |
|      |

## Notes



## PROMA REHA, s.r.o. Riegrova 342 552 03 Česká Skalice Česká republika

+420 491 112 233

info@promareha.cz





## www.promareha.com

© 2025 The images are for illustrative purposes only. Tec