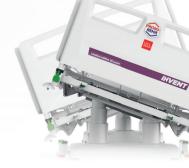

#### Weighing system ∆∆ Scale 73.0kg Min. Max. e d 10 255 0.5 0.1 20 500 0.4 0.2 5 OK Features (1) ╡⋩ $\Delta\Delta$ Out of bed Scale -;•;-\$ Settings