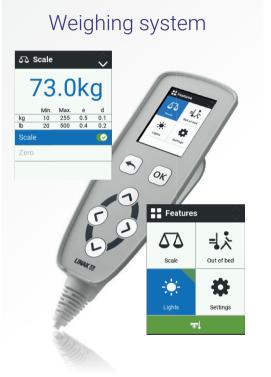

#### Weighing system ∆∆ Scale 73.0kg Min. Max. e d 10 255 0.5 0.1 20 500 0.4 0.2 5 OK Features (1) ╡⋩ $\Delta\Delta$ Out of bed Scale -;•;-\$ Settings