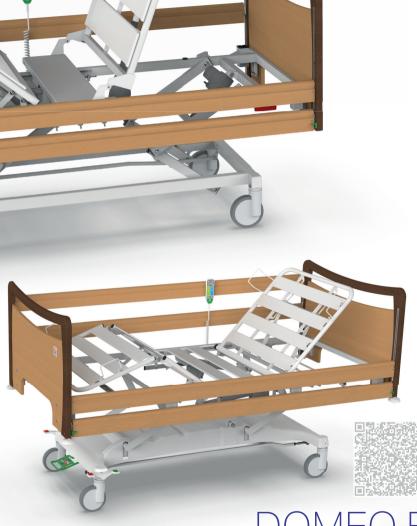

special bed configuration de... signed with the comfort and safety of restless patients in mind. It creates an environment that supports their treatment and improves their well-being during hospitali... zation. The bed is equipped with special modifica... tions that are adapted to the needs of these patients.



## Bariatric programme

## TITAN

Bariatric bed with weighing system designed for standard, supra-standard and intensive hospital care with load capa) city up to 500 kg.





## TAURUS

Transport trolley designed for fast and safe transport of bariatric patients with load capacity up to 320 kg. Special bariatric mattresses for TITAN beds active / passive

## Children's programme





## Nursing beds

### GRANO Electrically adjustable bed



# DOMEO H

hydraulically adjustable bed









## Choice of decor

| Beech | Oak | Maple | Walnut | Sonoma | Nabucco |
|-------|-----|-------|--------|--------|---------|
|       |     |       |        |        |         |

## Bedside cabinets





## Serving table







## passive anti-decubitus mattresses



## Active and hybrid anti-decubitus mattresses



## URGENT TOP

Transport stretcher for fast and

safe transport of patients.









## Reception and transport





## Reception and transport



## Special products





## RESTINO / RESTINO PLUS



## Examination couches

ELEVA H

Electrically adjustable couch

ELEVA E

Hydraulically adjustable couch



### CLASSIC Folding construction

## Shower couches









| <br> |
|------|
|      |
|      |
|      |
|      |
|      |
|      |
| <br> |
|      |
|      |
|