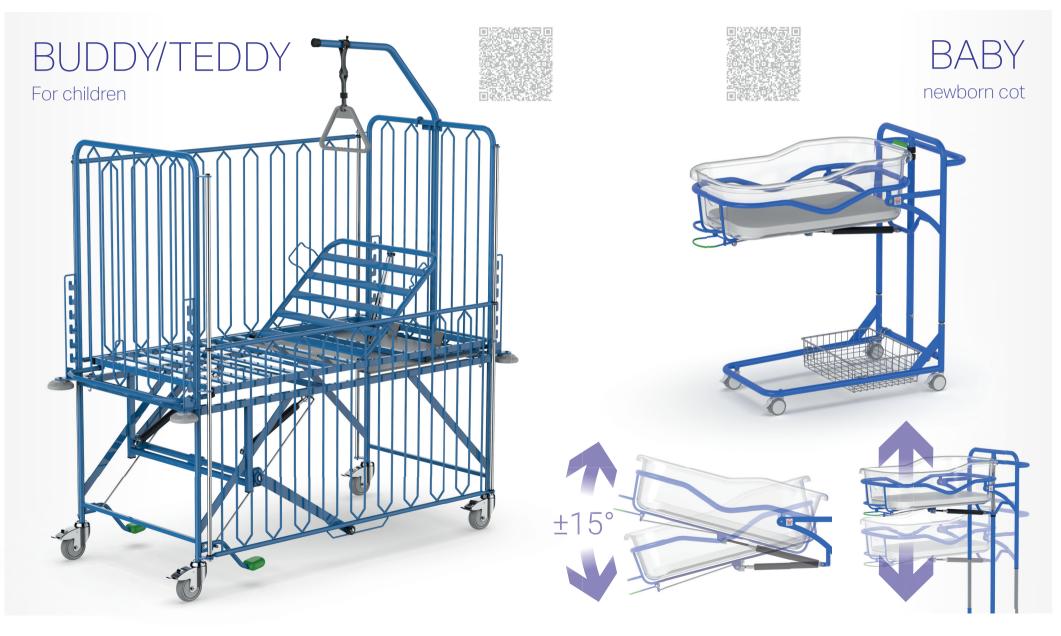

t around the bed

## Bed also suitable for restless patients



SUPERTA H Hydraulic positioning



A special bed configuration de... signed with the comfort and safety of restless patients in mind. It creates an environment that supports their treatment and improves their well-being during hospitali... zation. The bed is equipped with special modifica... tions that are adapted to the needs of these patients.



## Bariatric programme

## TITAN

Bariatric bed with weighing system designed for standard, supra-standard and intensive hospital care with load capa) city up to 500 kg.





## TAURUS

Transport trolley designed for fast and safe transport of bariatric patients with load capacity up to 320 kg. Special bariatric mattresses for TITAN beds active / passive

## Children's programme





## Nursing beds

### GRANO Electrically adjustable bed



# DOMEO H

hydraulically adjustable bed









## Choice of decor

| Beech | Oak | Maple | Walnut | Sonoma | Nabucco |
|-------|-----|-------|--------|--------|---------|
|       |     |       |        |        |         |

## Bedside cabinets





## Serving table







## passive anti-decubitus mattresses



## Active and hybrid anti-decubitus mattresses



## URGENT TOP

Transport stretcher for fast and

safe transport of patients.









## Reception and transport





## Reception and transport



## Special products





## RESTINO / RESTINO PLUS



## Examination couches

ELEVA H

Electrically adjustable couch

ELEVA E

Hydraulically adjustable couch



### CLASSIC Folding construction

## Shower couches









| <br