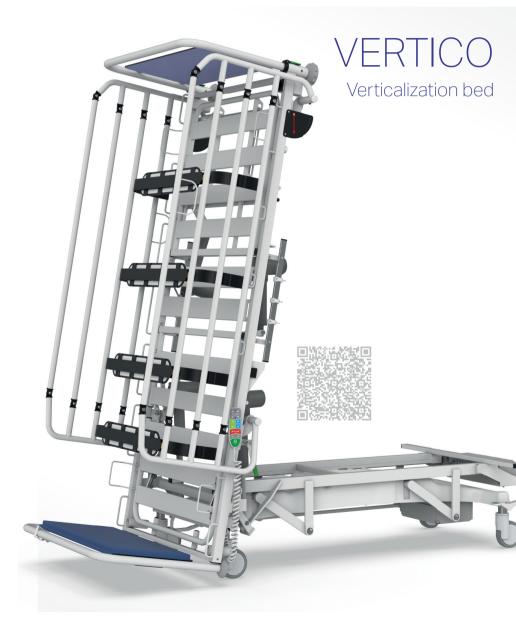

RUS

Transport trolley designed for fast and safe transport of bariatric patients with load capacity up to 320 kg. Special bariatric mattresses for TITAN beds active / passive

## Children's programme





## Nursing beds

### GRANO Electrically adjustable bed



# DOMEO H

hydraulically adjustable bed









## Choice of decor

| Beech | Oak | Maple | Walnut | Sonoma | Nabucco |
|-------|-----|-------|--------|--------|---------|
|       |     |       |        |        |         |

## Bedside cabinets





## Serving table







## passive anti-decubitus mattresses



## Active and hybrid anti-decubitus mattresses



## URGENT TOP

Transport stretcher for fast and

safe transport of patients.









## Reception and transport





## Reception and transport



## Special products





## RESTINO / RESTINO PLUS



## Examination couches

ELEVA H

Electrically adjustable couch

ELEVA E

Hydraulically adjustable couch



### CLASSIC Folding construction

## Shower couches









| <br> |
|------|
|      |
|      |
|      |
|      |
|      |
|      |
| <br> |
|      |
|      |
|      |

## Notes



## PROMA REHA, s.r.o. Riegrova 342 552 03 Česká Skalice Česká republika

+420 491 112 233

info@promareha.cz





## www.promareha.com

© 2025 The images are for illustrative purposes only. Technical changes reserved.