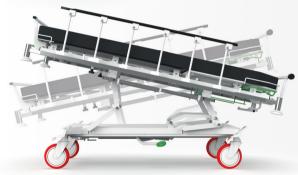

## URGENT TOP

Transport stretcher for fast and

safe transport of patients.

## Reception and transport