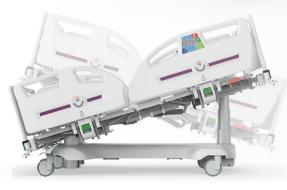

## VISTA, VISTA PRO

The most advanced bed with weighing system for critical and intensive care.

Reflective markings on bed

ends for safer movement around the bed

Fifth wheel

## INVENT, INVENT PRO

Bed with weighing system designed for standard, supra-standard and inten) sive hospital care.

Reflective markings on bed ends for safer movement around the bed