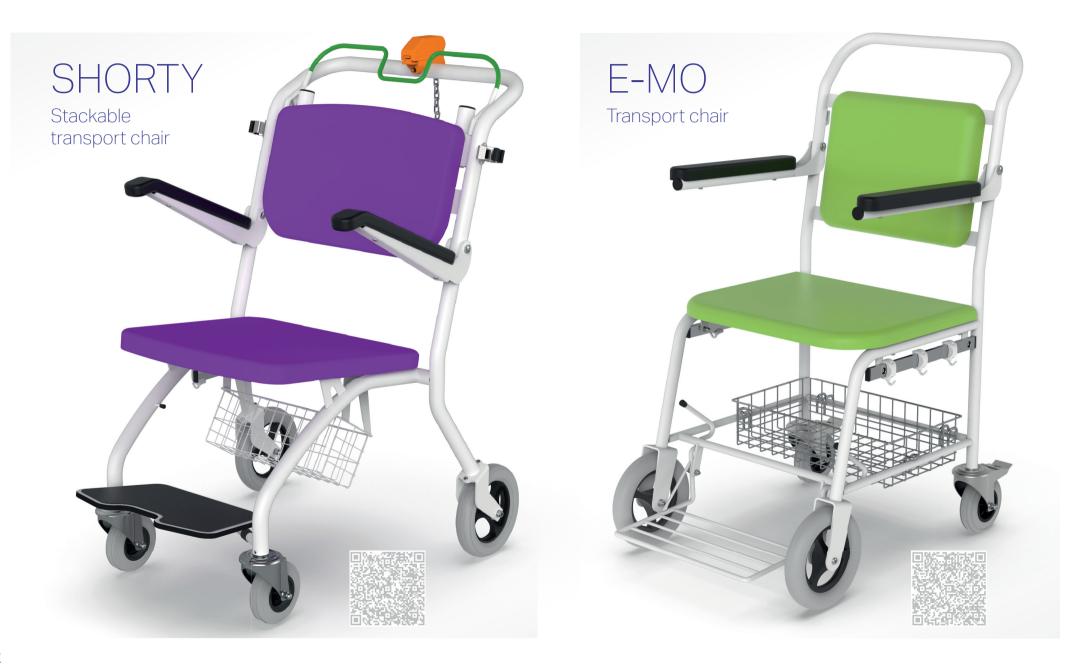

up to 500 kg.





## TAURUS

Transport trolley designed for fast and safe transport of bariatric patients with load capacity up to 320 kg. Special bariatric mattresses for TITAN beds active / passive

## Children's programme





## Nursing beds

### GRANO Electrically adjustable bed



# DOMEO H

hydraulically adjustable bed









## Choice of decor

| Beech | Oak | Maple | Walnut | Sonoma | Nabucco |
|-------|-----|-------|--------|--------|---------|
|       |     |       |        |        |         |

## Bedside cabinets





## Serving table







## passive anti-decubitus mattresses



## Active and hybrid anti-decubitus mattresses



## URGENT TOP

Transport stretcher for fast and

safe transport of patients.









## Reception and transport





## Reception and transport



## Special products





## RESTINO / RESTINO PLUS



## Examination couches

ELEVA H

Electrically adjustable couch

ELEVA E

Hydraulically adjustable couch



### CLASSIC Folding construction

## Shower couches









| <br> |
|------|
|      |
|      |
|      |
|      |
|      |
|      |
| <br> |
|      |
|      |
|      |

## Notes



## PROMA REHA, s.r.o. Riegrova 342 552 03 Česká Skalice Česká republika

+420 491 112 233

info@promareha.cz





## www.promareha.com

© 2025 The images are for illustrative purposes only. Technical changes reserved.