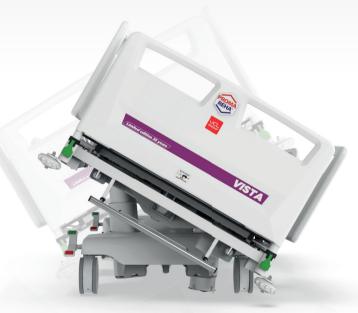

## VISTA, VISTA PRO

The most advanced bed with weighing system for critical and intensive care.

Reflective markings on bed

ends for safer movement around the bed

Fifth wheel