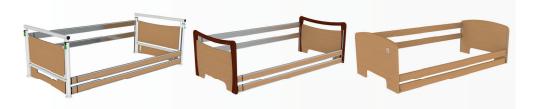

by folding side rails. The easy folding of the side rails with two independent movements significantly reduces the risk of accidental lowering. The folded side rails are positioned sufficiently below the mattress level to allow easy exit from the bed.

#### Choice of design and decor

Being able to choose the design and colour decor of care beds allows you to create an esthetic and welcoming space that can help improve mood, comfort and reduce stress.