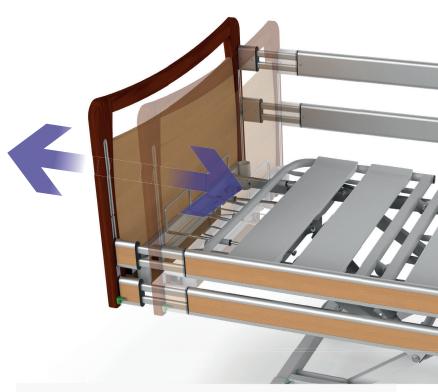

#### Extension of the mattress platform

Extending the mattress platform increases comfort even for taller patients and makes it easier for staff to handle the patient.