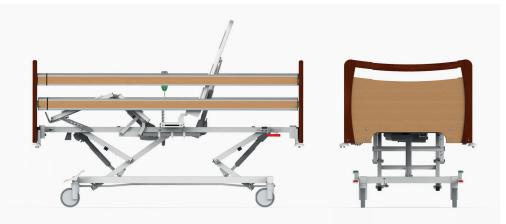

### Comfortable positioning

The increased range of the bed lift reduces the strain on staff and facilitates the client handling. The reduced minimum height of the mattress platform assists the client in exiting the bed. The electric positioning of the back and thigh section in combination with the mechanical positioning of the calf section allows a wide range of adjustment of the individual parts of the mattress platform. The staff and client can conveniently adjust the individual positions using the hand control.