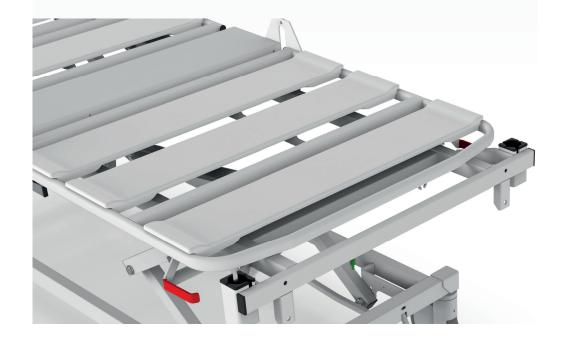

#### Removable plastic lamellae

The high-quality, easily washable mattress platform made of plastic removable slats ensures high strength and durability even when roughly handled.