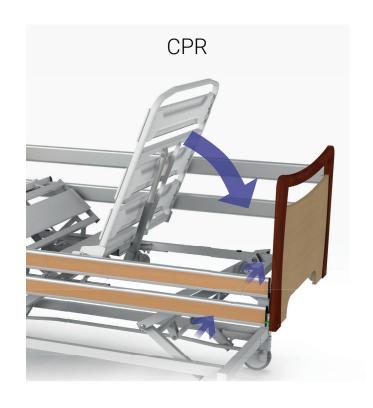

by folding side rails. The easy folding of the side rails with two independent movements significantly reduces the risk of accidental lowering. The folded side rails are positioned sufficiently below the mattress level to allow easy exit from the bed.