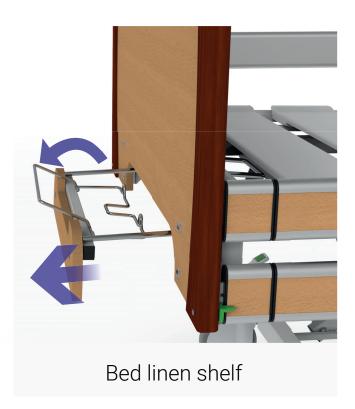

#### Choice of design and decor

Being able to choose the design and colour decor of care beds allows you to create an esthetic and welcoming space that can help improve mood, comfort and reduce stress.