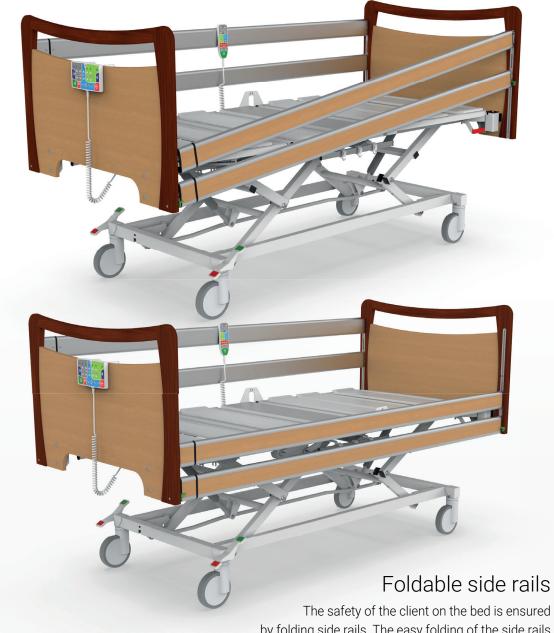

by folding side rails. The easy folding of the side rails with two independent movements significantly reduces the risk of accidental lowering. The folded side rails are positioned sufficiently below the mattress level to allow easy exit from the bed.