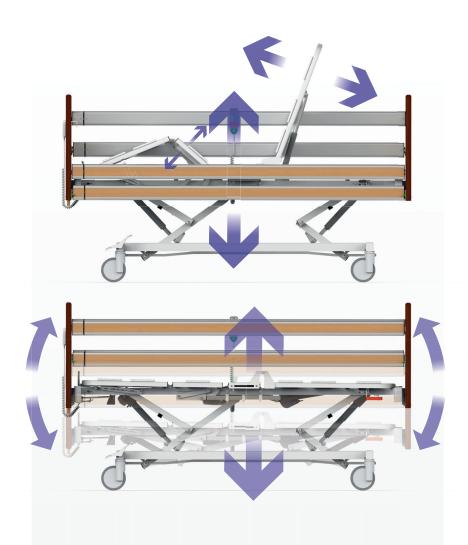

### Comfortable positioning

The increased range of the bed lift reduces the strain on staff and facilitates the client handling. The reduced minimum height of the mattress platform assists the client in exiting the bed. The electric positioning of the back and thigh section in combination with the mechanical positioning of the calf section allows a wide range of adjustment of the individual parts of the mattress platform. The staff and client can conveniently adjust the individual positions using the hand control.