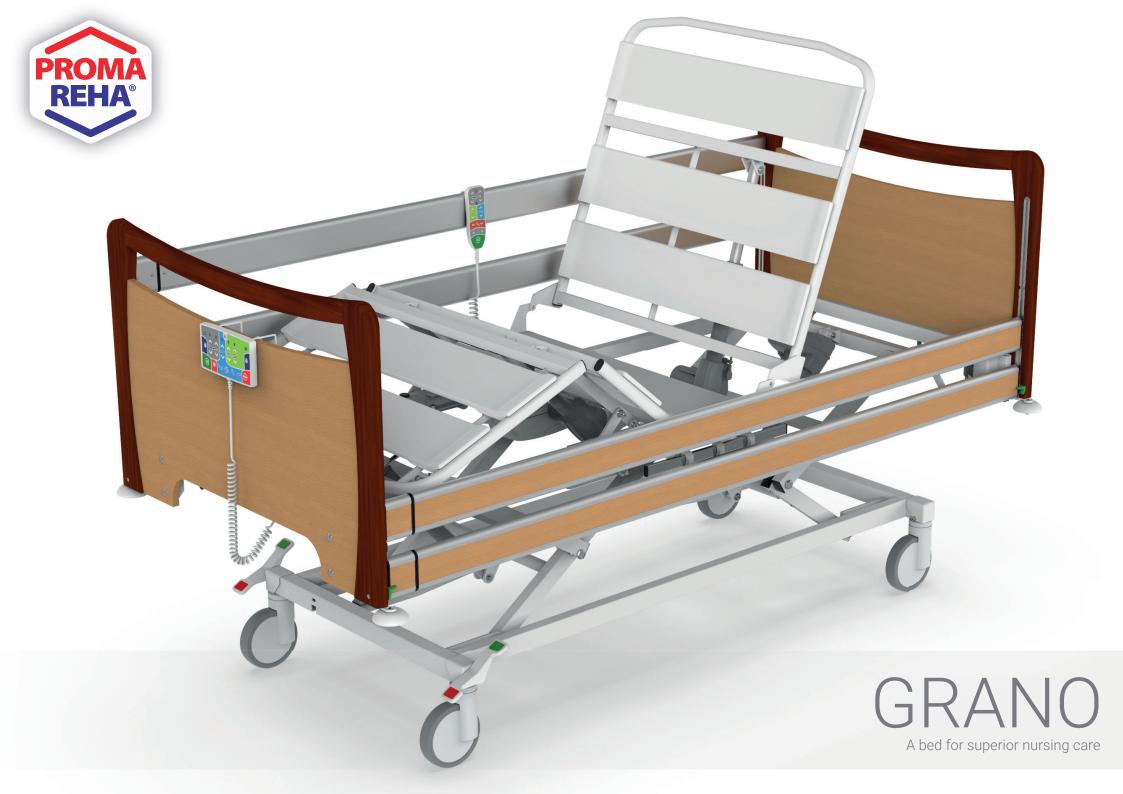

# **GRANO**

GRANO beds are designed for clients of care facilities, such as homes for the elderly, hospices, retirement homes and hospital wards with higher demands on comfort and functionality. The automatic brake system, innovative positioning mechanisms and the patient controller with integrated lamp fully meet the high requirements for safety and comfort of clients. The beds are equipped with electric positioning of the back and foot part of the mattress platform.

### Comfortable positioning

The increased range of the bed lift reduces the strain on staff and facilitates the client handling. The reduced minimum height of the mattress platform assists the client in exiting the bed. The electric positioning of the back and thigh section in combination with the mechanical positioning of the calf section allows a wide range of adjustment of the individual parts of the mattress platform. The staff and client can conveniently adjust the individual positions using the hand control.

#### Choice of design and decor

Being able to choose the design and colour decor of care beds allows you to create an esthetic and welcoming space that can help improve mood, comfort and reduce stress.