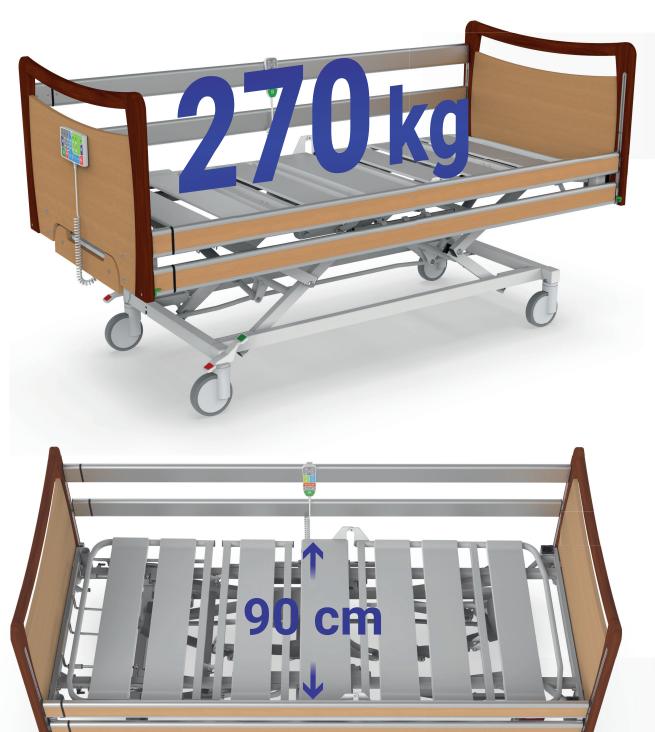

#### Increased load capacity

The solid and stable construction with a safe operating load of up to 270 kg provides safe support even when caring for patients with higher weight. Thanks to the materials and technologies used, extremely high durability is ensured even under repeated increased loads.

### Comfortable positioning

The increased range of the bed lift reduces the strain on staff and facilitates the client handling. The reduced minimum height of the mattress platform assists the client in exiting the bed. The electric positioning of the back and thigh section in combination with the mechanical positioning of the calf section allows a wide range of adjustment of the individual parts of the mattress platform. The staff and client can conveniently adjust the individual positions using the hand control.

#### Technical parameters

| Mattress platform (length x width)                   | 200 x 90 cm              |
|------------------------------------------------------|--------------------------|
| Outer bed dimensions (length x width)                | 210 - 213 x 102 - 103 cm |
| Mattress platform height                             | 40 - 85 cm (electrical)  |
| Mattress platform extension                          | 20 cm (optional)         |
| Calf part extension                                  | Yes                      |
| Weight of the bed                                    | 125 kg                   |
| Safe operating load of the bed                       | 270 kg                   |
| Maximum patient weight                               | 235 kg                   |
| Application environment for bed use                  | 2, 3                     |
| Mattress platform parts - removable plastic lamellae | Yes                      |
| Trendelenburg / Antitrendelenburg                    | 16° / 16° (electrical)   |