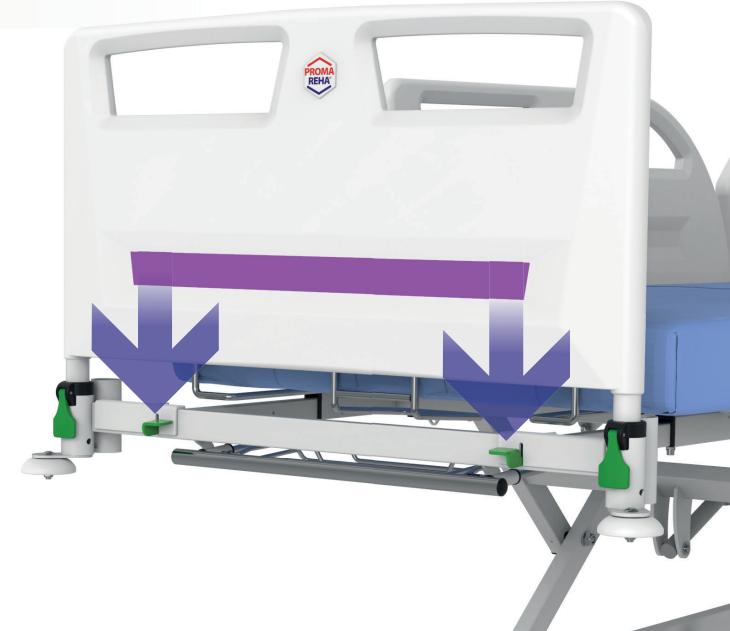

## Electric lifting of the mattress platform

The increased range of the bed lift reduces the strain on staff and facilitates the patient handling. The reduced minimum height of the mattress platform assists the patient in exiting the bed.