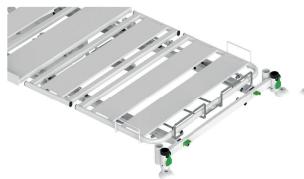

## Choice of castors

All PROMA REHA beds are equipped with TENTE branded castors.

You can also choose from three types of castors for this bed.

## Choice of mattress platform

The high-quality, easily washable mattress platform made of metal or plastic removable slats ensures high strength and durability even when roughly handled.