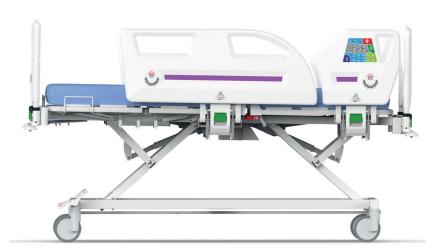

The GENEO bed is a perfect combination of high-quality material processing, functional design and intuitive control. Thanks to a wide range of modifications can be made according to the customer's wishes.

## Side rails suitable for higher mattresses

Specially designed siderails with a height of 45 cm above the bed surface guarantee maximum protection against falling out of bed even when using an anti-decubitus mattress up to 23 cm high.

#### 3/4 Plastic side rails

For maximum patient safety