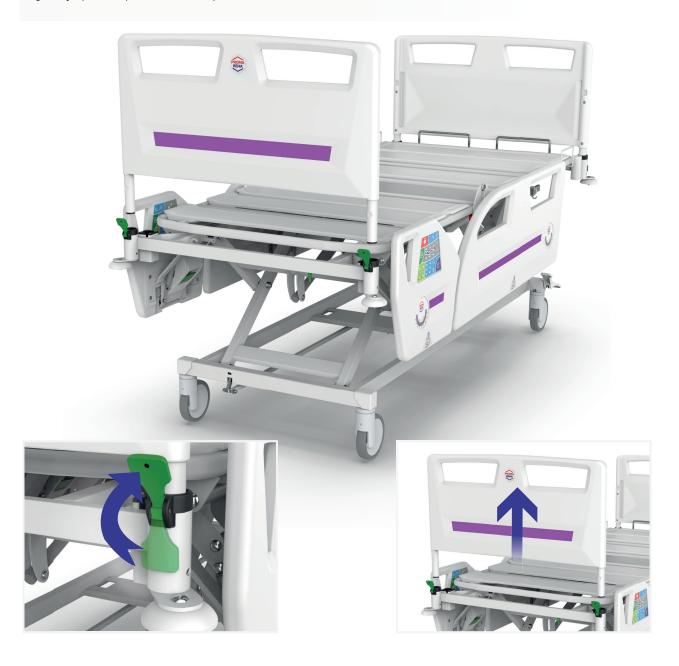

## Unique bed extension of up to 30 cm

The smooth extension of the mattress platform by means of a patented mechanism operated from the foot of the bed brings comfort even to taller patients.