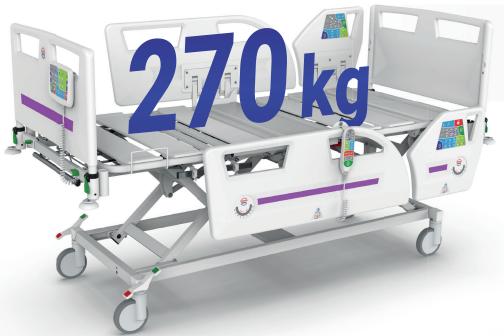

## Increased load capacity

The solid and stable construction allows a safe load capacity up to 270 kg.