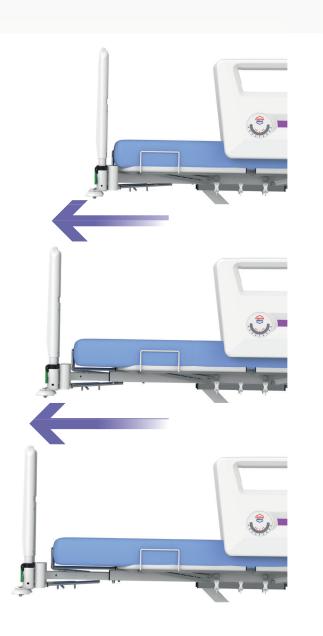

## Unique bed extension of up to 30 cm

The smooth extension of the mattress platform by means of a patented mechanism operated from the foot of the bed brings comfort even to taller patients.