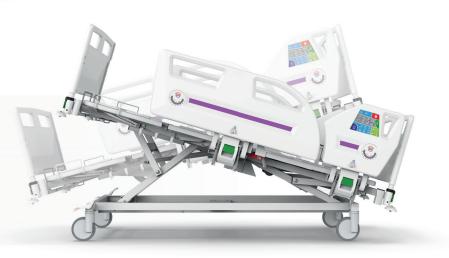

## Comfortable positioning

The electric positioning of the back and thigh section in combination with the mechanical positioning of the calf section allows a wide range of adjustment of the individual parts of the mattress platform. The staff and patient can conveniently adjust the individual positions using the hand control.

## Electric lifting of the mattress platform

The increased range of the bed lift reduces the strain on staff and facilitates the patient handling. The reduced minimum height of the mattress platform assists the patient in exiting the bed.

## Trendelenburg Antitrendelenburg

Quick and easy positioning into Trendelenburg (16°) and Antitrendelenburg (16°) positions with a single button.