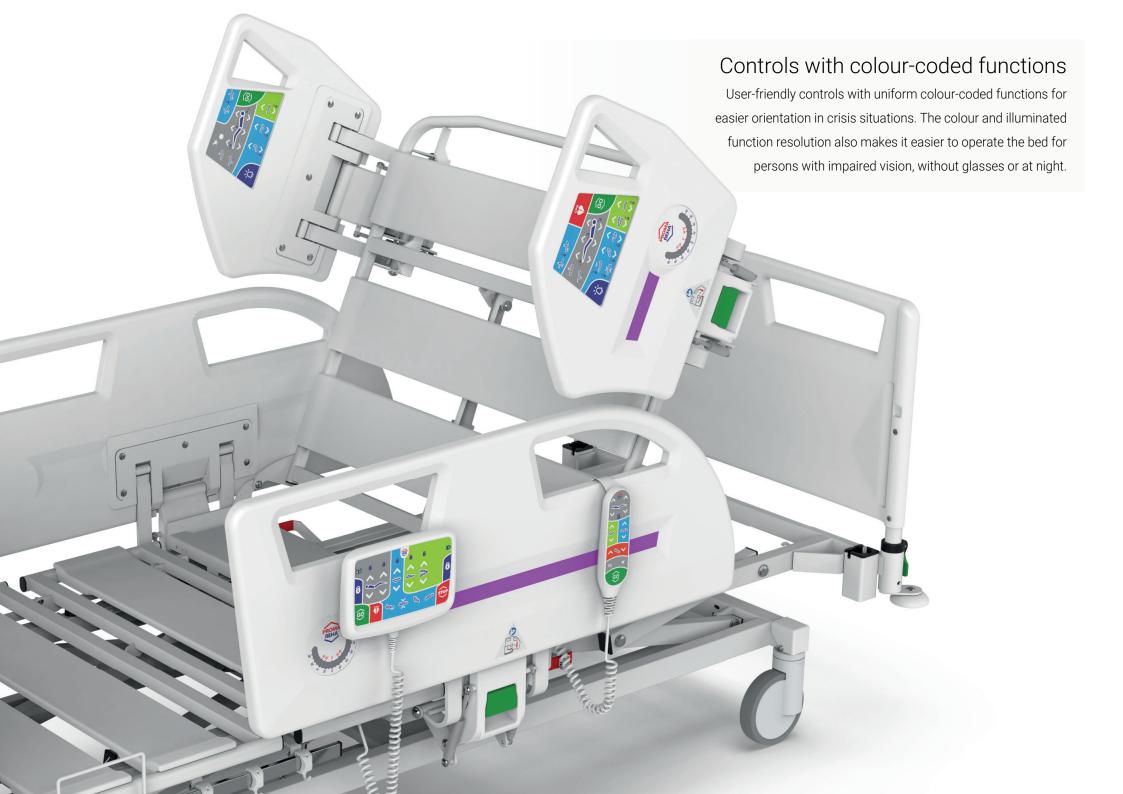

Unique colour-coded backlit controls without complicated touchscreens make it very easy and intuitive for staff and patients to operate not only in crisis situations but also for people with impaired vision, without glasses or at night.