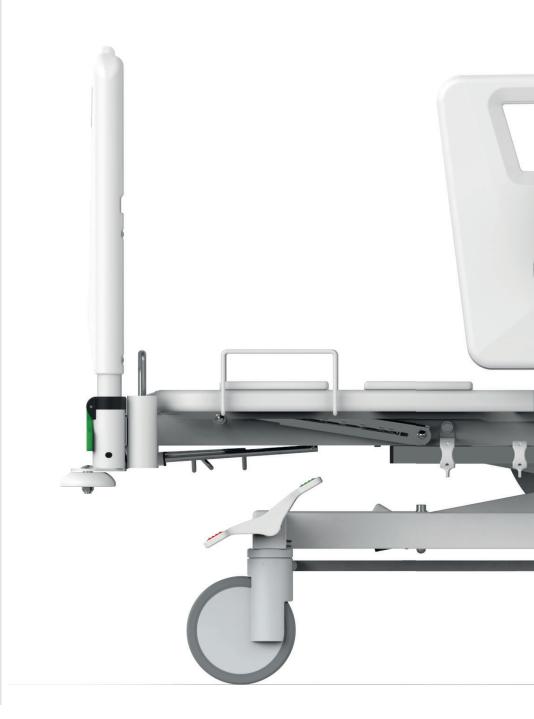

### Fifth wheel

The fifth wheel ensures easy and intuitive handling of the bed.

This feature is particularly useful in rugged areas and when the bed is handled by one person.

## Electric lifting of the mattress platform

The increased range of the bed lift reduces the strain on staff and facilitates the patient handling. The reduced minimum height of the mattress platform assists the patient in exiting the bed.