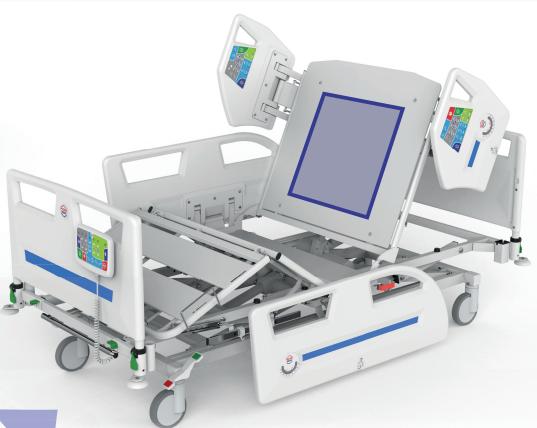

The GENEO bed is a perfect combination of high-quality material processing, functional design and intuitive control. Thanks to a wide range of modifications can be made according to the customer's wishes.

Unique colour-coded backlit controls without complicated touchscreens make it very easy and intuitive for staff and patients to operate not only in crisis situations but also for people with impaired vision, without glasses or at night.

## Comfortable positioning

The electric positioning of the back and thigh section in combination with the mechanical positioning of the calf section allows a wide range of adjustment of the individual parts of the mattress platform. The staff and patient can conveniently adjust the individual positions using the hand control.

## Quick access to the patient

RRS (Rapid Remove System) head and foot board removal greatly speeds up access to the patient at critical moments.