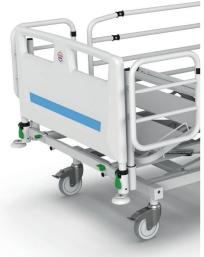

#### 3/4 Plastic side rails

For maximum patient safety

#### Choice of side rails

You can choose the ones that suit you the most from three types of side rails - full-length plastic, 34 plastic or foldable and removable metal.

## Choice of castors

All PROMA REHA beds are equipped with TENTE branded castors.

You can also choose from three types of castors for this bed.