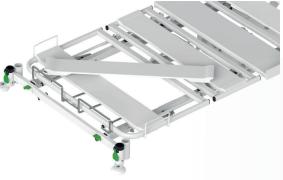

## Unique bed extension of up to 30 cm

The smooth extension of the mattress platform by means of a patented mechanism operated from the foot of the bed brings comfort even to taller patients.

## Choice of castors

All PROMA REHA beds are equipped with TENTE branded castors.

You can also choose from three types of castors for this bed.

## Choice of mattress platform

The high-quality, easily washable mattress platform made of metal or plastic removable slats ensures high strength and durability even when roughly handled.