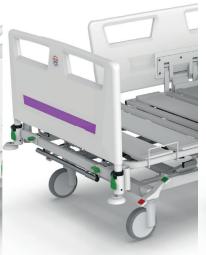

# **GENEO**

The most popular bed not only for standard and above-standard hospital care but also for intensive care

Thanks to its professional processing down to the last detail, GENEO has become a very popular and sought-after product among customers.

The GENEO bed is a perfect combination of high-quality material processing, functional design and intuitive control. Thanks to a wide range of modifications can be made according to the customer's wishes.

Unique colour-coded backlit controls without complicated touchscreens make it very easy and intuitive for staff and patients to operate not only in crisis situations but also for people with impaired vision, without glasses or at night.