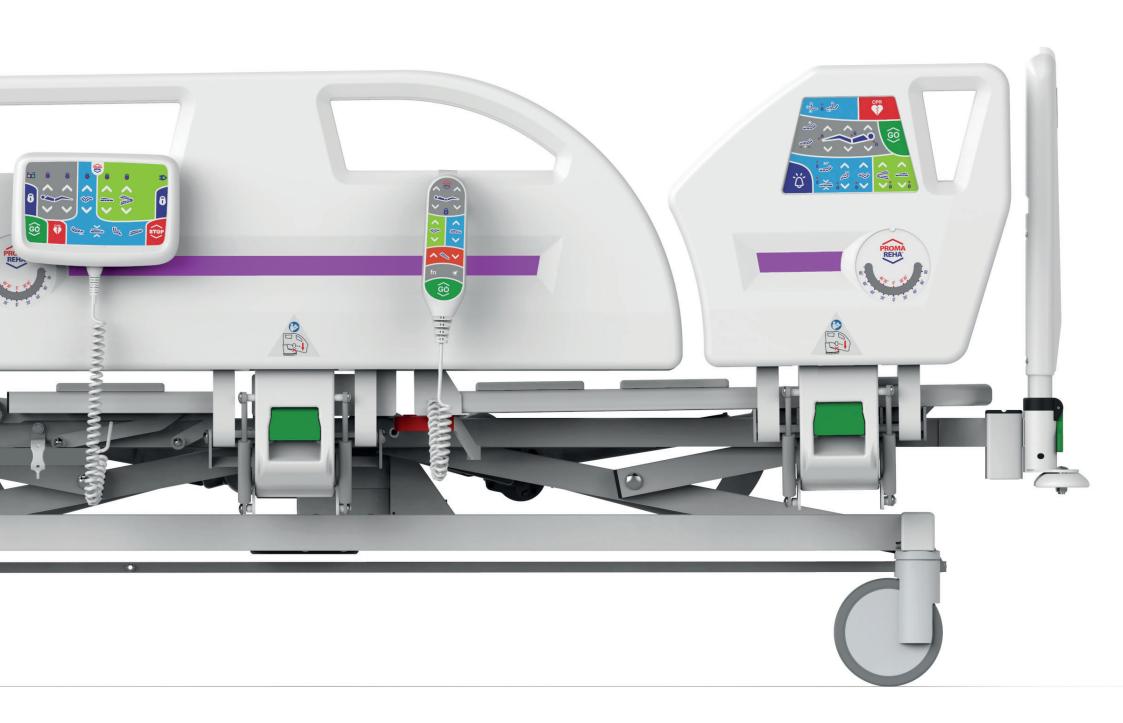

Unique colour-coded backlit controls without complicated touchscreens make it very easy and intuitive for staff and patients to operate not only in crisis situations but also for people with impaired vision, without glasses or at night.

## Integrated controls in the side r

With activation button to prevent accidental use

#### Nurse control

#### **CPR**

Electric and mechanical