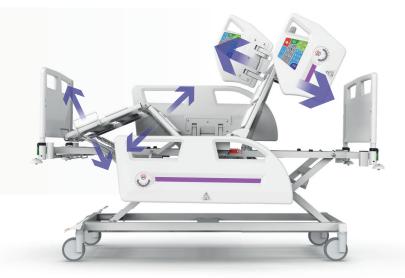

## Comfortable positioning

The electric positioning of the back and thigh section in combination with the mechanical positioning of the calf section allows a wide range of adjustment of the individual parts of the mattress platform. The staff and patient can conveniently adjust the individual positions using the hand control.

## Electric lifting of the mattress platform

The increased range of the bed lift reduces the strain on staff and facilitates the patient handling. The reduced minimum height of the mattress platform assists the patient in exiting the bed.

## Trendelenburg Antitrendelenburg

Quick and easy positioning into Trendelenburg (16°) and Antitrendelenburg (16°) positions with a single button.