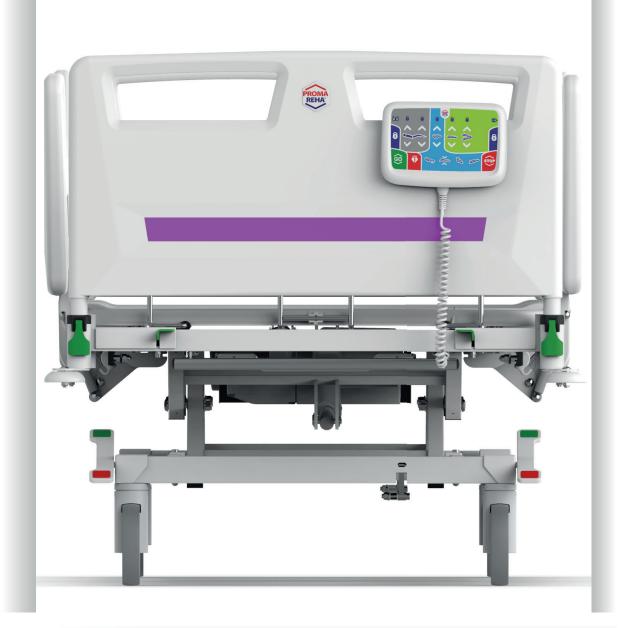

Unique colour-coded backlit controls without complicated touchscreens make it very easy and intuitive for staff and patients to operate not only in crisis situations but also for people with impaired vision, without glasses or at night.

## Integrated controls in the side r

With activation button to prevent accidental use

#### Nurse control