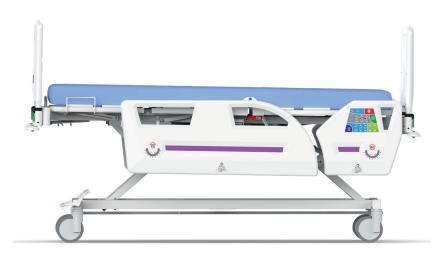

The GENEO bed is a perfect combination of high-quality material processing, functional design and intuitive control. Thanks to a wide range of modifications can be made according to the customer's wishes.

## Side rails suitable for higher mattresses

Specially designed siderails with a height of 45 cm above the bed surface guarantee maximum protection against falling out of bed even when using an anti-decubitus mattress up to 23 cm high.

#### 3/4 Plastic side rails

For maximum patient safety