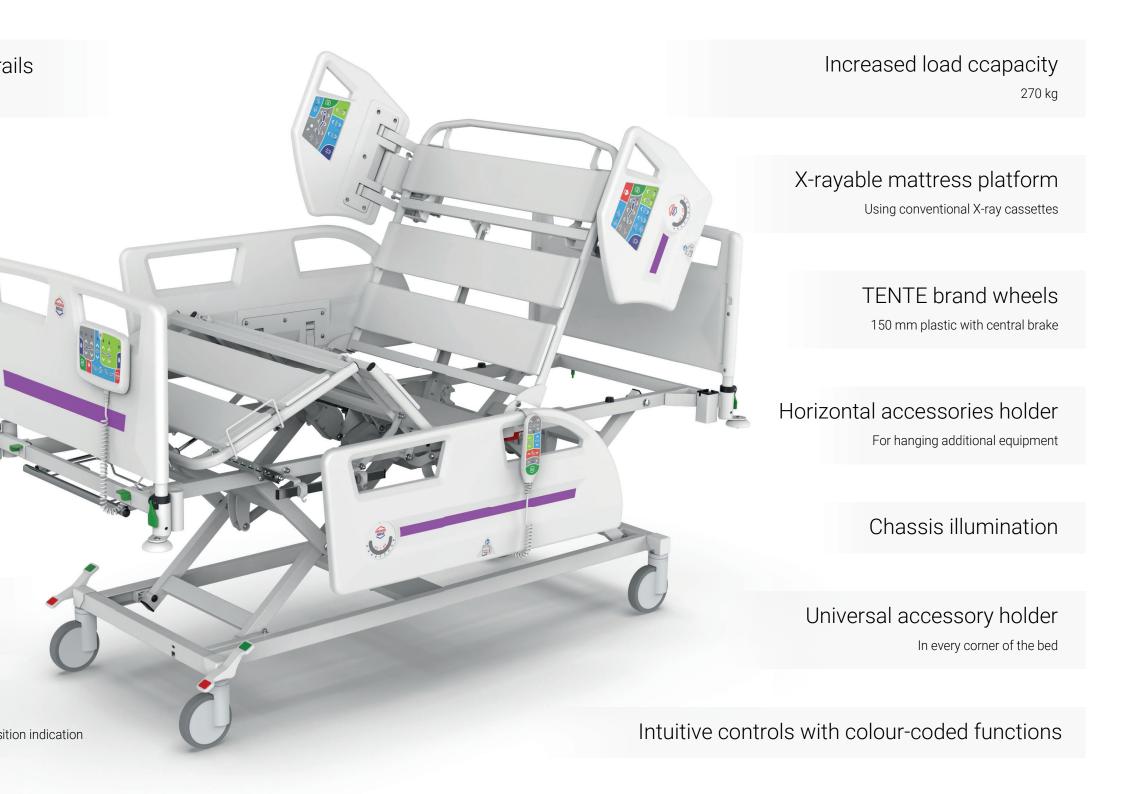

## Increased load capacity

The solid and stable construction allows a safe load capacity up to 270 kg.

# X-rayable mattress platform

The design of the mattress platform allows comfortable and safe scanning with conventional X-ray equipment.

## Choice of castors

All PROMA REHA beds are equipped with TENTE branded castors.

You can also choose from three types of castors for this bed.

## Backup batteries

Bed linen shelf