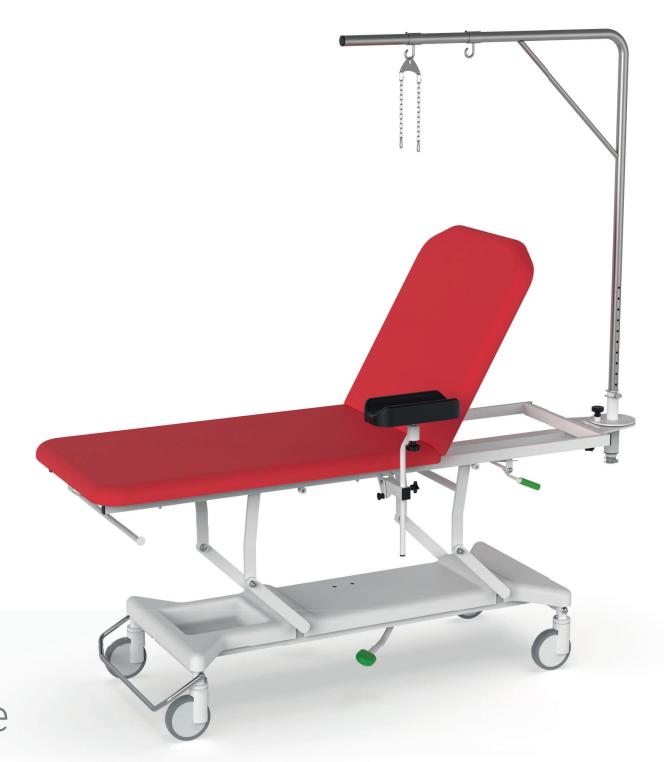

OSTEON plastering couche

A special plastering couche developed in cooperation with leading specialists in the field of fracture fixation from the Brno University Hospital is a very useful tool for medical staff.

The height-adjustable rotating trapeze with a trapeze bar placed behind the patient's head is used to suspend the upper limb during plastering.