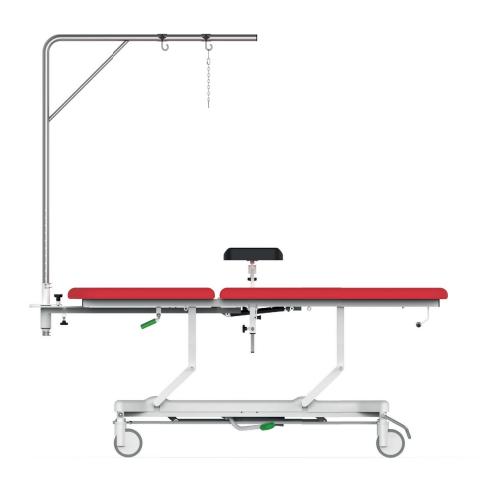

# Height adjustable rotating trapeze Choice of colour design

The choice of colour design for the leatherette of the examination couch allows patients and staff to create an aesthetically beautiful and inviting space that can help improve mood, comfort and reduce stress.

The height-adjustable rotating trapeze with a trapeze bar placed behind the patient's head is used to suspend the upper limb during plastering.