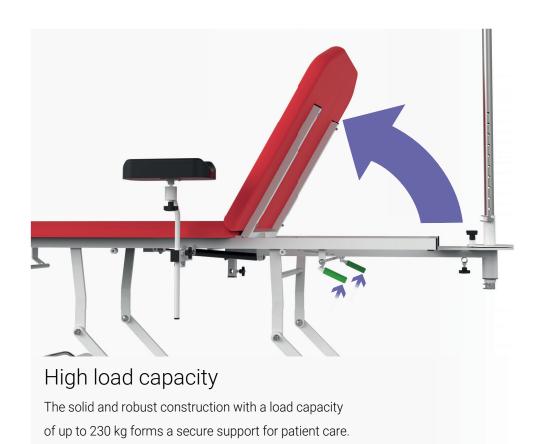

### High load capacity

The solid and robust construction with a load capacity of up to 230 kg forms a secure support for patient care.

Hygienic paper holder can be found under the mattress platform.