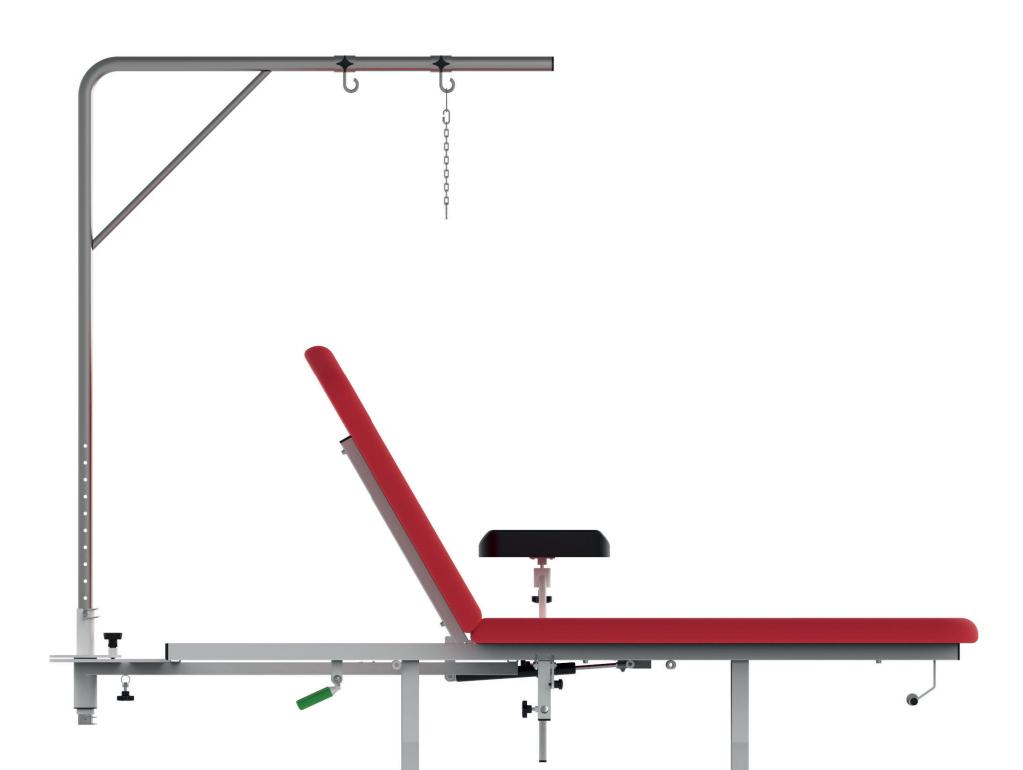

The height-adjustable rotating trapeze with a trapeze bar placed behind the patient's head is used to suspend the upper limb during plastering.