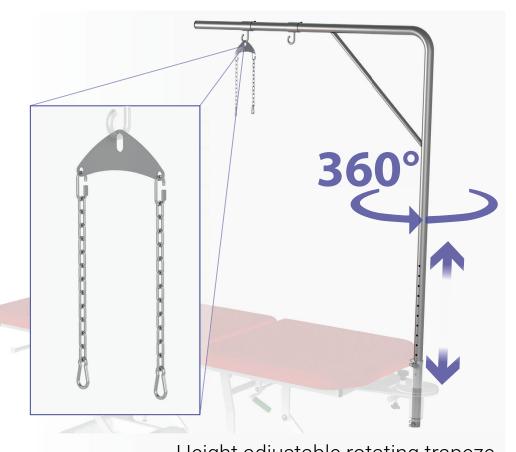

# Height adjustable rotating trapeze Choice of colour design

The choice of colour design for the leatherette of the examination couch allows patients and staff to create an aesthetically beautiful and inviting space that can help improve mood, comfort and reduce stress.

The height-adjustable rotating trapeze with a trapeze bar placed behind the patient's head is used to suspend the upper limb during plastering.