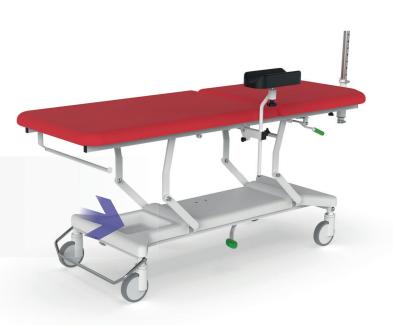

OSTEON plastering couche

A special plastering couche developed in cooperation with leading specialists in the field of fracture fixation from the Brno University Hospital is a very useful tool for medical staff.

## Hydraulic lifting of the mattress platform

For easier access to the patient, the bed is equipped with an hydraulic lifting of the mattress platform.

### High load capacity

The solid and robust construction with a load capacity of up to 230 kg forms a secure support for patient care.

Hygienic paper holder can be found under the mattress platform.

#### TENTE brand castors

High-quality medical castors with central brake, reducing physical effort for staff. Castors are made of permanent non-marking material. Castor covers facilitate cleaning and extend the life of the castors.

#### Storage space

The patient's personal belongings or necessary accessories can be stored in the compartment under the mattress platform.

#### Plastic chassis cover

The plastic cover makes daily cleaning easier and faster. It also protects the chassis mechanisms, thus extending the life components and the overall reliability of the stretcher.