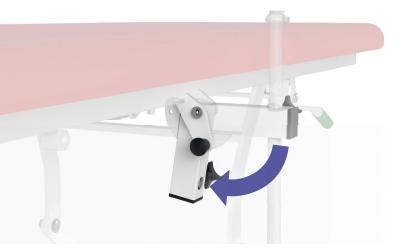

### Folding armrest holder

The folding armrest holder is used to fix the armrest and allows it to be folded under the mattress platform when not needed.