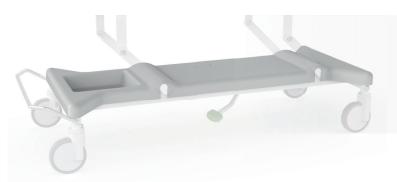

#### Storage space

The patient's personal belongings or necessary accessories can be stored in the compartment under the mattress platform.

The comfortable mattress is upholstered in medical leatherette.