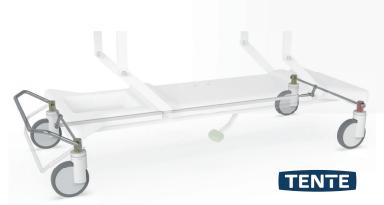

#### TENTE brand castors

High-quality medical castors with central brake, reducing physical effort for staff. Castors are made of permanent non-marking material. Castor covers facilitate cleaning and extend the life of the castors.