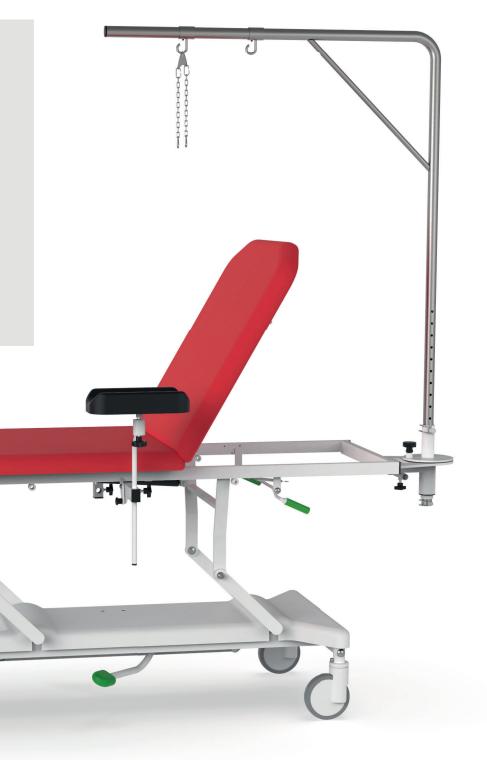

The height-adjustable rotating trapeze with a trapeze bar placed behind the patient's head is used to suspend the upper limb during plastering.