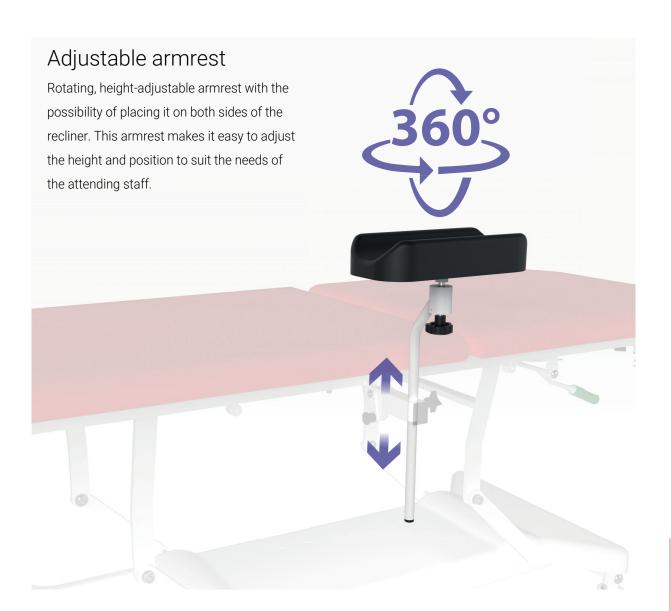

### Folding armrest holder

The folding armrest holder is used to fix the armrest and allows it to be folded under the mattress platform when not needed.