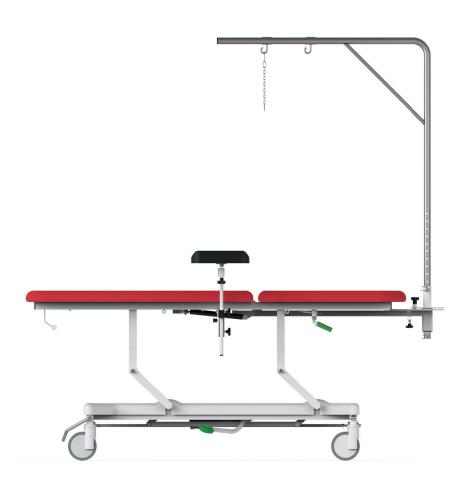

OSTEON plastering couche

A special plastering couche developed in cooperation with leading specialists in the field of fracture fixation from the Brno University Hospital is a very useful tool for medical staff.

The height-adjustable rotating trapeze with a trapeze bar placed behind the patient's head is used to suspend the upper limb during plastering.

## Hydraulic lifting of the mattress platform

For easier access to the patient, the bed is equipped with an hydraulic lifting of the mattress platform.

### Folding armrest holder

The folding armrest holder is used to fix the armrest and allows it to be folded under the mattress platform when not needed.

### High load capacity

The solid and robust construction with a load capacity of up to 230 kg forms a secure support for patient care.

Hygienic paper holder can be found under the mattress platform.

The comfortable mattress is upholstered in medical leatherette.