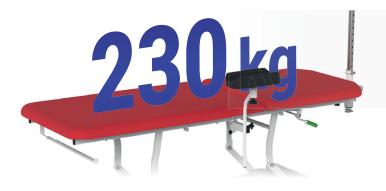

### High load capacity

The solid and robust construction with a load capacity of up to 230 kg forms a secure support for patient care.

Hygienic paper holder can be found under the mattress platform.