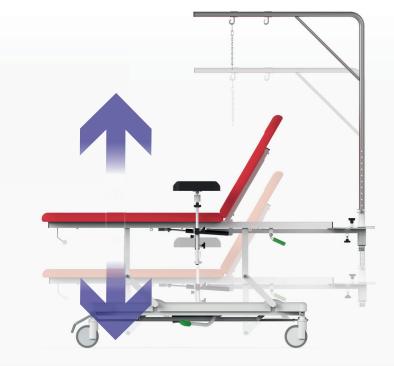

## Hydraulic lifting of the mattress platform

For easier access to the patient, the bed is equipped with an hydraulic lifting of the mattress platform.