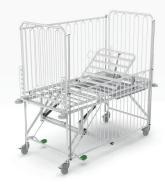

### Choice of design

The possibility of choosing the colour design of the bed allows you to create an aesthetic and pleasant space that can help to improve the mood, comfort and reduce stress not only for the child but also for his companions during the stay in the hospital.