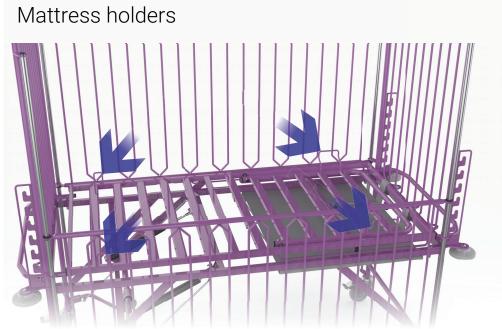

## Height adjustment mattress platform

The mattress platform of the bed can be adjusted in height in several steps. The individual sides of the mattress platform can be positioned individually to achieve special positions.