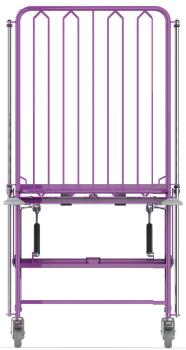

#### Foldable side rails

A great advantage of the bed is the possibility of controlling the side rails with a foot pedal. The side rails can be adjusted to any height. During positioning, both hands of the staff remain free. Easy height adjustment without the need for increased effort is ensured by the auxiliary piston rods. All control mechanisms are located out of reach of the patient. This completely eliminates the risk of unwanted lowering of the side rails.

## Technical parameters

| Age of the child                              | up to 7 year                  |
|-----------------------------------------------|-------------------------------|
| Overall dimensions (lenght x width x height)  | 167 x 81 x 155 cm             |
| Mattress platform dimensions (lenght x width) | 140 x 70 cm                   |
| Height of the mattress platform               | 74 - 106 cm                   |
| Height adjustability of the mattress platform | Yes (7 steps)                 |
| Height adjustability of the side rails        | Gas piston                    |
| Control of the side rails                     | Foot                          |
| Trendelenburg / Antitrendelenburg             | 12° / 12°                     |
| Maximum back part angle                       | 36°                           |
| Castors                                       | 100 mm, metal                 |
| Brake                                         | 3x brake, 1x directional lock |
| Weight                                        | 63 kg                         |
| Load capacity                                 | 80 kg                         |
| Bumper wheels                                 | Yes                           |
| Universal Accessory holder                    | 4x                            |