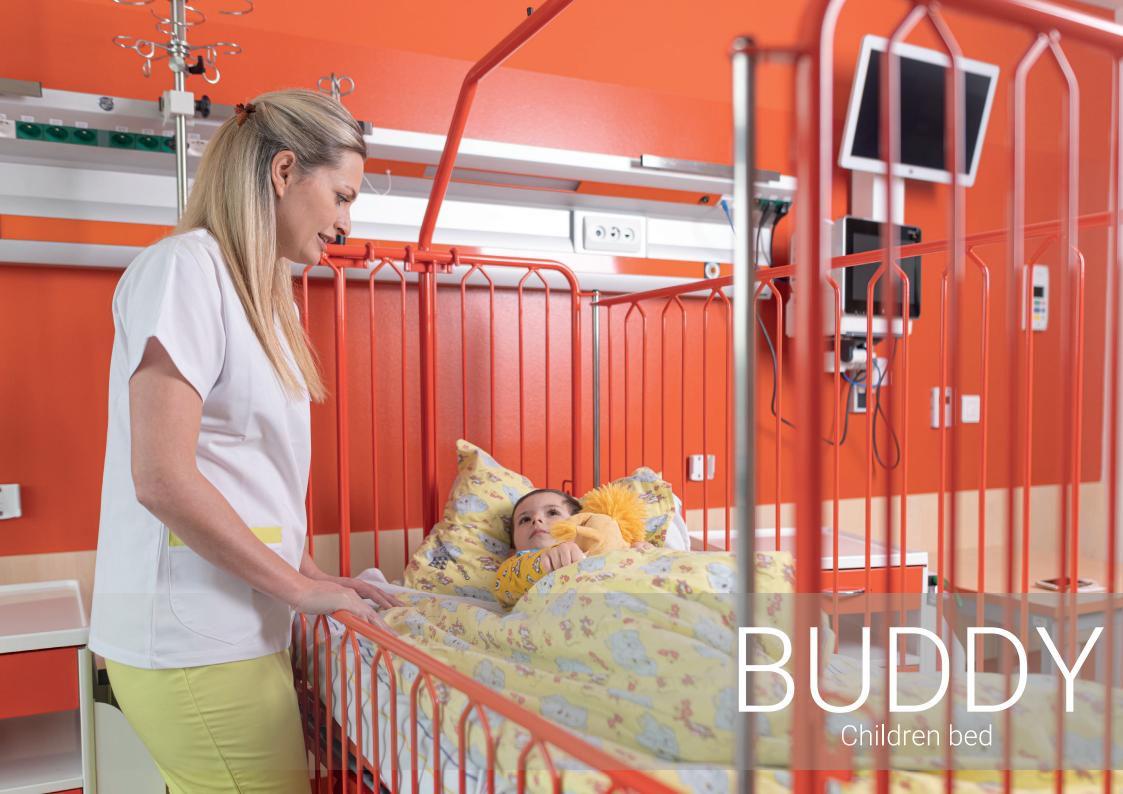

# **BUDDY**

### Choice of design

The possibility of choosing the colour design of the bed allows you to create an aesthetic and pleasant space that can help to improve the mood, comfort and reduce stress not only for the child but also for his companions during the stay in the hospital.