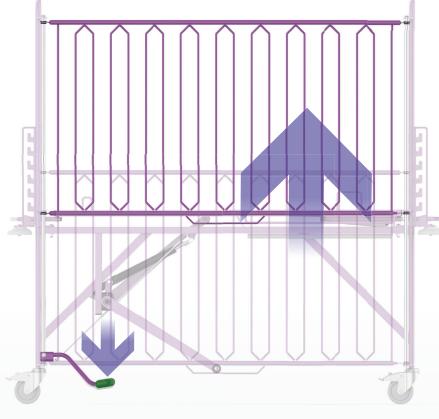

#### Foldable side rails

A great advantage of the bed is the possibility of controlling the side rails with a foot pedal. The side rails can be adjusted to any height. During positioning, both hands of the staff remain free. Easy height adjustment without the need for increased effort is ensured by the auxiliary piston rods. All control mechanisms are located out of reach of the patient. This completely eliminates the risk of unwanted lowering of the side rails.

Trendelenburg / Antitrendelenburg