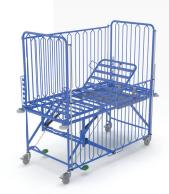

### Choice of design

The possibility of choosing the colour design of the bed allows you to create an aesthetic and pleasant space that can help to improve the mood, comfort and reduce stress not only for the child but also for his companions during the stay in the hospital.