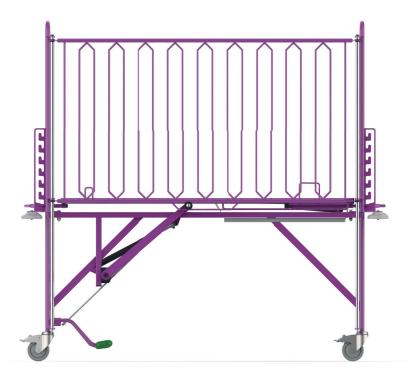

#### Foldable side rails

A great advantage of the bed is the possibility of controlling the side rails with a foot pedal. The side rails can be adjusted to any height. During positioning, both hands of the staff remain free. Easy height adjustment without the need for increased effort is ensured by the auxiliary piston rods. All control mechanisms are located out of reach of the patient. This completely eliminates the risk of unwanted lowering of the side rails.

#### Universal accessory holders

Compatibility of the bed with accessories is ensured by universal accessories holders located at the headboard or footboard. They allow the use of the most common accessories such as handle, IV pole, bedside lamps or extension sets.

## Technical parameters

| Age of the child                              | up to 7 year                  |
|-----------------------------------------------|-------------------------------|
| Overall dimensions (lenght x width x height)  | 167 x 81 x 155 cm             |
| Mattress platform dimensions (lenght x width) | 140 x 70 cm                   |
| Height of the mattress platform               | 74 - 106 cm                   |
| Height adjustability of the mattress platform | Yes (7 steps)                 |
| Height adjustability of the side rails        | Gas piston                    |
| Control of the side rails                     | Foot                          |
| Trendelenburg / Antitrendelenburg             | 12° / 12°                     |
| Maximum back part angle                       | 36°                           |
| Castors                                       | 100 mm, metal                 |
| Brake                                         | 3x brake, 1x directional lock |
| Weight                                        | 63 kg                         |
| Load capacity                                 | 80 kg                         |
| Bumper wheels                                 | Yes                           |
| Universal Accessory holder                    | 4x                            |