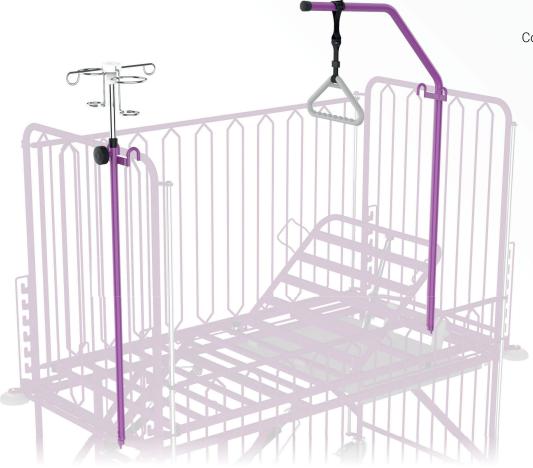

#### Universal accessory holders

Compatibility of the bed with accessories is ensured by universal accessories holders located at the headboard or footboard. They allow the use of the most common accessories such as handle, IV pole, bedside lamps or extension sets.