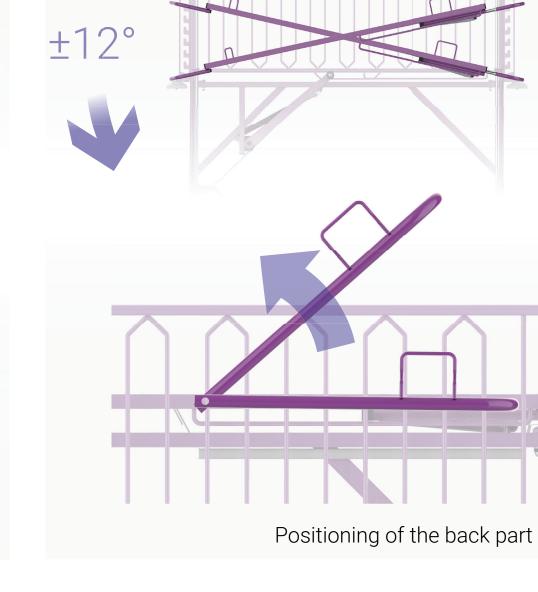

# **BUDDY**



## Height adjustment mattress platform

The mattress platform of the bed can be adjusted in height in several steps. The individual sides of the mattress platform can be positioned individually to achieve special positions.





#### Foldable side rails

A great advantage of the bed is the possibility of controlling the side rails with a foot pedal. The side rails can be adjusted to any height. During positioning, both hands of the staff remain free. Easy height adjustment without the need for increased effort is ensured by the auxiliary piston rods. All control mechanisms are located out of reach of the patient. This completely eliminates the risk of unwanted lowering of the side rails.





Trendelenburg / Antitrendelenburg



#### Universal accessory holders

Compatibility of the bed with accessories is ensured by universal accessories holders located at the headboard or footboard. They allow the use of the most common accessories such as handle, IV pole, bedside lamps or extension sets.



### Choice of design

The possibility of choosing the colour design of the bed allows you to create an aesthetic and pleasant space that can help to improve the mood, comfort and reduce stress not only for the child but also for his companions during the stay in the hospital.



















## Technical parameters

| Age of the child                              | up to 7 year                  |
|-----------------------------------------------|-------------------------------|
| Over