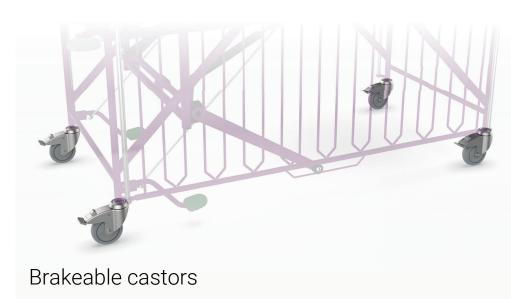

# **BUDDY**



## Height adjustment mattress platform

The mattress platform of the bed can be adjusted in height in several steps. The individual sides of the mattress platform can be positioned individually to achieve special positions.





#### Foldable side rails

A great advantage of the bed is the possibility of controlling the side rails with a foot pedal. The side rails can be adjusted to any height. During positioning, both hands of the staff remain free. Easy height adjustment without the need for increased effort is ensured by the auxiliary piston rods. All control mechanisms are located out of reach of the patient. This completely eliminates the risk of unwanted lowering of the side rails.





Trendelenburg / Antitrendelenburg



#### Universal accessory holders

Compatibility of the bed with accessories is ensured by universal accessories holders located at the headboard or footboard. They allow the use of the most common accessories such as handle, IV pole, bedside lamps or extension sets.



### Choice of design

The possibility of choosing the colour design of the bed allows you to create an aesthetic and pleasant space that can help to improve the mood, comfort and reduce stress not only for the child but also for his companions during the stay in the hospital.



















## Technical parameters

| Age of the child                              | up to 7 year                  |
|-----------------------------------------------|-------------------------------|
| Overall dimensions (lenght x width x heig