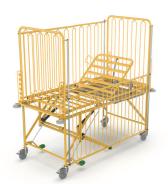

### Choice of design

The possibility of choosing the colour design of the bed allows you to create an aesthetic and pleasant space that can help to improve the mood, comfort and reduce stress not only for the child but also for his companions during the stay in the hospital.