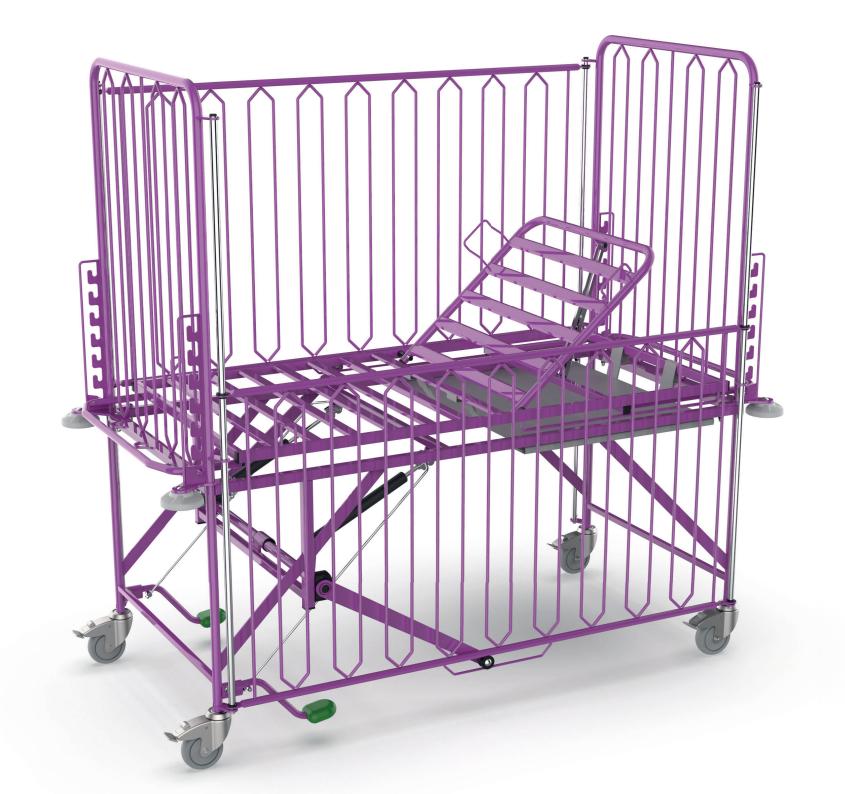

## Height adjustment mattress platform

The mattress platform of the bed can be adjusted in height in several steps. The individual sides of the mattress platform can be positioned individually to achieve special positions.

#### Foldable side rails

A great advantage of the bed is the possibility of controlling the side rails with a foot pedal. The side rails can be adjusted to any height. During positioning, both hands of the staff remain free. Easy height adjustment without the need for increased effort is ensured by the auxiliary piston rods. All control mechanisms are located out of reach of the patient. This completely eliminates the risk of unwanted lowering of the side rails.

#### Universal accessory holders

Compatibility of the bed with accessories is ensured by universal accessories holders located at the headboard or footboard. They allow the use of the most common accessories such as handle, IV pole, bedside lamps or extension sets.