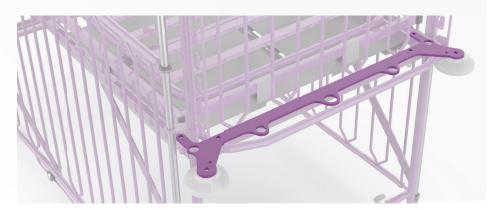

#### Universal accessory holders

Compatibility of the bed with accessories is ensured by universal accessories holders located at the headboard or footboard. They allow the use of the most common accessories such as handle, IV pole, bedside lamps or extension sets.