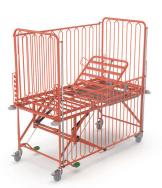

### Choice of design

The possibility of choosing the colour design of the bed allows you to create an aesthetic and pleasant space that can help to improve the mood, comfort and reduce stress not only for the child but also for his companions during the stay in the hospital.