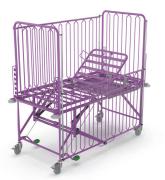

### Choice of design

The possibility of choosing the colour design of the bed allows you to create an aesthetic and pleasant space that can help to improve the mood, comfort and reduce stress not only for the child but also for his companions during the stay in the hospital.