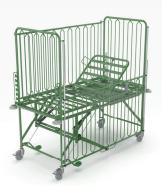

### Choice of design

The possibility of choosing the colour design of the bed allows you to create an aesthetic and pleasant space that can help to improve the mood, comfort and reduce stress not only for the child but also for his companions during the stay in the hospital.