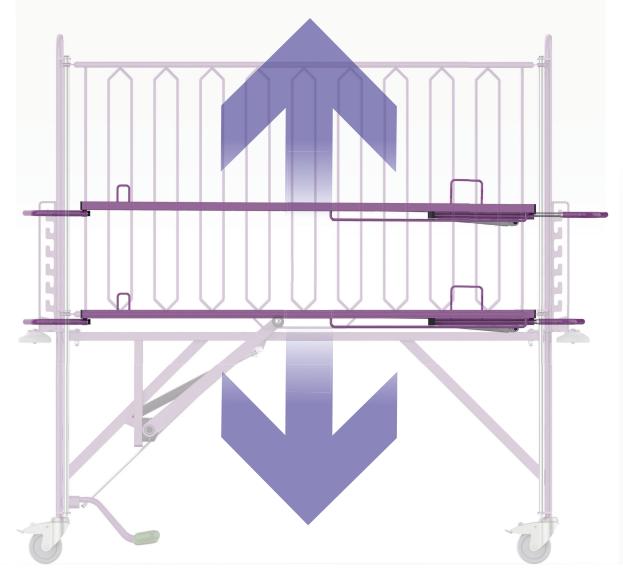

## Height adjustment mattress platform

The mattress platform of the bed can be adjusted in height in several steps. The individual sides of the mattress platform can be positioned individually to achieve special positions.