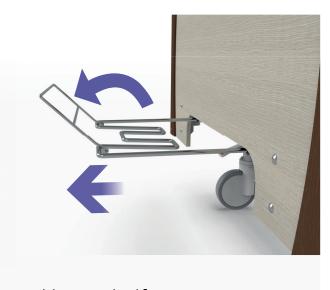

the risk of accidental lowering. The folded side rails are positioned sufficiently below the mattress level to allow easy exit from the bed.

Bed linen shelf