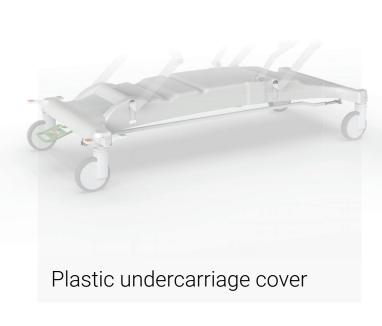

## Bed equipment

| Castors                                      | Metal, plastic (optional) |
|----------------------------------------------|---------------------------|
| Bumper wheels                                | Yes (optional)            |
| Central brake                                | Yes (optional)            |
| Universal accessory holder                   | Yes 2x (optional)         |
| Plastic hooks for universal accessory holder | Yes 6x (optional)         |
| Chassis cover                                | Yes (optional)            |
| Accessory holders                            | Yes 4x                    |
| Bed linen shelf                              | Yes (optional)            |
| Patient control                              | Yes                       |
| Backup battery                               | Yes (optional)            |
|                                              |                           |