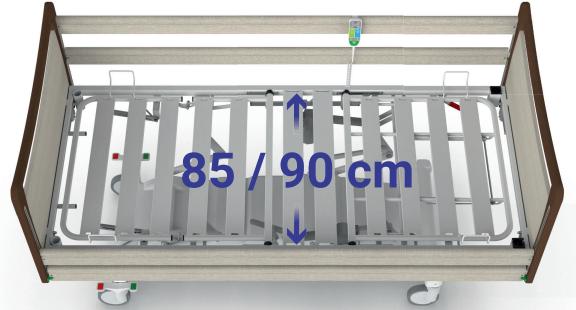

# Width of the mattress platform

The optimal width of the mattress platform ensures maximum comfort for the patient and easy handling of the bed.

## Technical parameters

| Mattress platform (length x width)               | 200 x 85 (90) cm                          |
|--------------------------------------------------|-------------------------------------------|
| Outer bed dimensions (length x width)            | 206 (207) cm x 98 (103) cm                |
| Mattress platform height                         | 39,5 - 78,5 cm                            |
| Mattress platform extension                      | 20 cm (optional)                          |
| Weight                                           | 118 kg                                    |
| Safe working load                                | 250 kg                                    |
| Maximum patient weight                           | 215 kg                                    |
| CPR of the back                                  | Ano                                       |
| The bed is designed for application environments |                                           |
| Bedding aream                                    | etal slats (plastic removable optionally) |
| Types of bedheads                                | UNI P, UNI K                              |