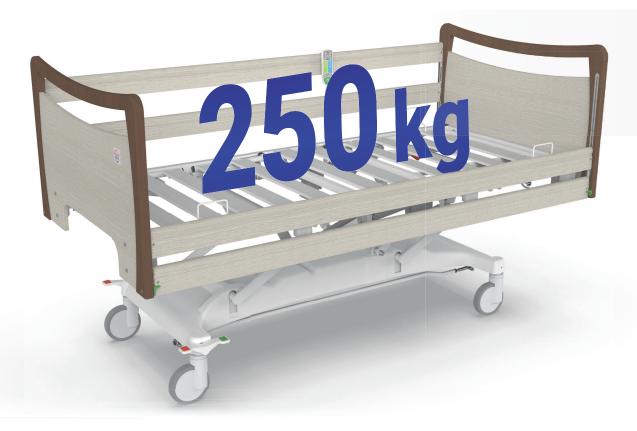

# Increased load capacity

The solid and stable construction with a safe operating load of up to 250 kg provides safe support even when caring for patients with higher weight. Thanks to the materials and technologies used, extremely high durability is ensured even under repeated increased loads.