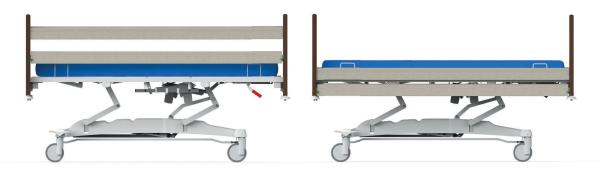

# **SALVATOR**

Bed for standard nursing care.

SALVATOR electric care beds are specially designed for standard nurceing care, especially for people with reduced mobility or those who need assistance with everyday activities. These beds are equipped with various features such as electric positioning, robust folding side rails and a controller with colour-coded functions that make the nurses job easier and help the clients to be independent.

## Choice of design and decor

Being able to choose the design and colour decor of care beds allows you to create an esthetic and welcoming space that can help improve mood, comfort and reduce stress.