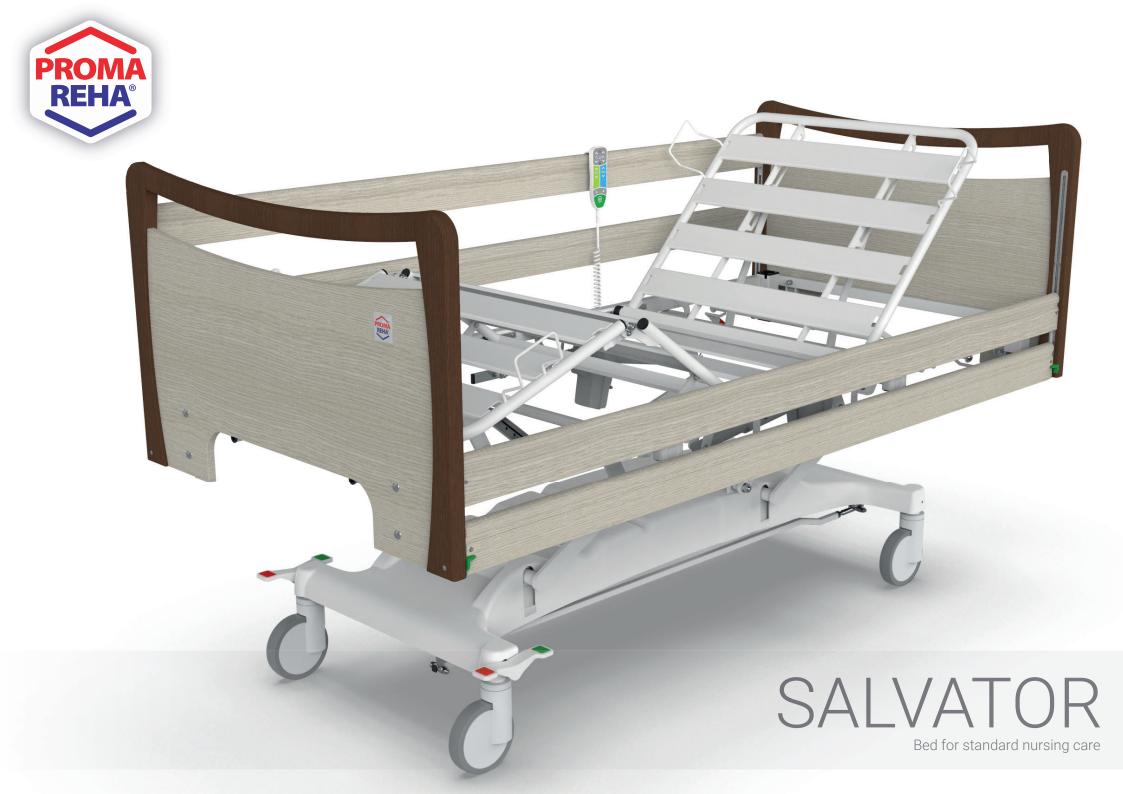

# **SALVATOR**

Bed for standard nursing care.

SALVATOR electric care beds are specially designed for standard nurceing care, especially for people with reduced mobility or those who need assistance with everyday activities. These beds are equipped with various features such as electric positioning, robust folding side rails and a controller with colour-coded functions that make the nurses job easier and help the clients to be independent.

# Comfortable positioning

The increased range of the bed lift reduces the strain on staff and facilitates the client handling. The reduced minimum height of the mattress platform assists the client in exiting the bed. The electric positioning of the back and thigh section in combination with the mechanical positioning of the calf section allows a wide range of adjustment of the individual parts of the mattress platform. The staff and client can conveniently adjust the individual positions using the hand control.

## Choice of design and decor

Being able to choose the design and colour decor of care beds allows you to create an esthetic and welcoming space that can help improve mood, comfort and reduce stress.