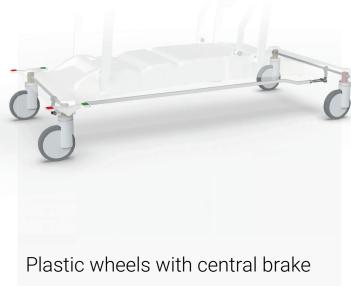

## Bed equipment

| Castors                                      | Metal, plastic (optional) |
|----------------------------------------------|---------------------------|
| Bumper wheels                                | Yes (optional)            |
| Central brake                                | Yes (optional)            |
| Universal accessory holder                   | Yes 2x (optional)         |
| Plastic hooks for universal accessory holder | Yes 6x (optional)         |
| Chassis cover                                | Yes (optional)            |
| Accessory holders                            | Yes 4x                    |
| Bed linen shelf                              | Yes (optional)            |
| Patient control                              | Yes                       |
| Backup battery                               | Yes (optional)            |
|                                              |                           |