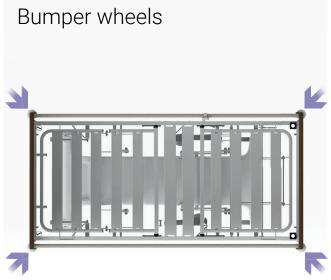

## Bed equipment

| Castors                                      | Metal, plastic (optional) |
|----------------------------------------------|---------------------------|
| Bumper wheels                                | Yes (optional)            |
| Central brake                                | Yes (optional)            |
| Universal accessory holder                   | Yes 2x (optional)         |
| Plastic hooks for universal accessory holder | Yes 6x (optional)         |
| Chassis cover                                | Yes (optional)            |
| Accessory holders                            | Yes 4x                    |
| Bed linen shelf                              | Yes (optional)            |
| Patient control                              | Yes                       |
| Backup battery                               | Yes (optional)            |
|                                              |                           |