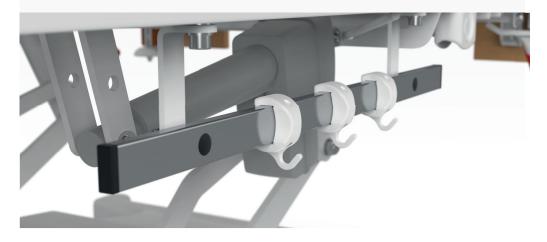

## Bed equipment

| Castors                                      | Metal, plastic (optional) |
|----------------------------------------------|---------------------------|
| Bumper wheels                                | Yes (optional)            |
| Central brake                                | Yes (optional)            |
| Universal accessory holder                   | Yes 2x (optional)         |
| Plastic hooks for universal accessory holder | Yes 6x (optional)         |
| Chassis cover                                | Yes (optional)            |
| Accessory holders                            | Yes 4x                    |
| Bed linen shelf                              | Yes (optional)            |
| Patient control                              | Yes                       |
| Backup battery                               | Yes (optional)            |
|                                              |                           |