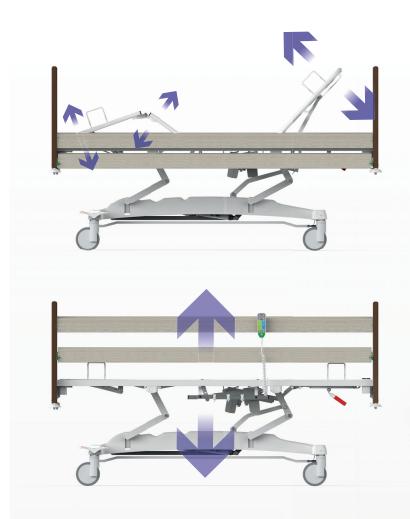

# Comfortable positioning

The increased range of the bed lift reduces the strain on staff and facilitates the client handling. The reduced minimum height of the mattress platform assists the client in exiting the bed. The electric positioning of the back and thigh section in combination with the mechanical positioning of the calf section allows a wide range of adjustment of the individual parts of the mattress platform. The staff and client can conveniently adjust the individual positions using the hand control.