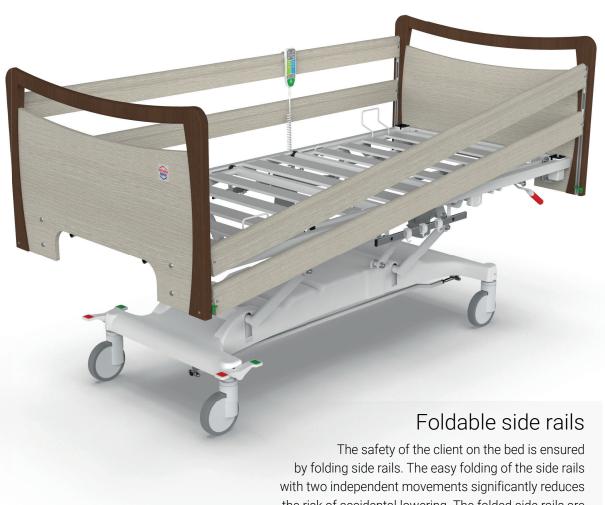

the risk of accidental lowering. The folded side rails are positioned sufficiently below the mattress level to allow easy exit from the bed.

Bed linen shelf