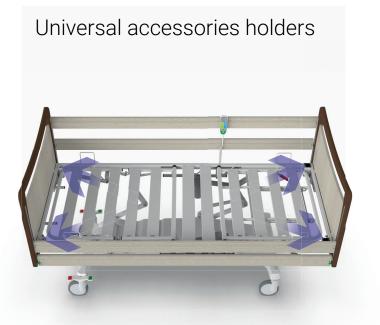

## Bed equipment

| Castors                                      | Metal, plastic (optional) |
|----------------------------------------------|---------------------------|
| Bumper wheels                                | Yes (optional)            |
| Central brake                                | Yes (optional)            |
| Universal accessory holder                   | Yes 2x (optional)         |
| Plastic hooks for universal accessory holder | Yes 6x (optional)         |
| Chassis cover                                | Yes (optional)            |
| Accessory holders                            | Yes 4x                    |
| Bed linen shelf                              | Yes (optional)            |
| Patient control                              | Yes                       |
| Backup battery                               | Yes (optional)            |
|                                              |                           |