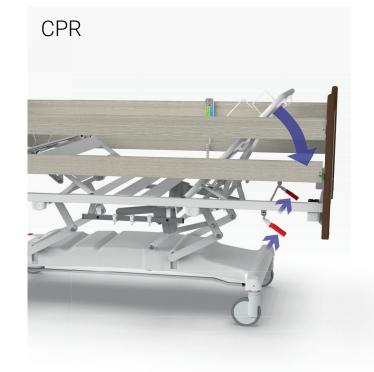

## Technical parameters

| Mattress platform (length x width)               | 200 x 85 (90) cm                          |
|--------------------------------------------------|-------------------------------------------|
| Outer bed dimensions (length x width)            | 206 (207) cm x 98 (103) cm                |
| Mattress platform height                         | 39,5 - 78,5 cm                            |
| Mattress platform extension                      | 20 cm (optional)                          |
| Weight                                           | 118 kg                                    |
| Safe working load                                | 250 kg                                    |
| Maximum patient weight                           | 215 kg                                    |
| CPR of the back                                  | Ano                                       |
| The bed is designed for application environments |                                           |
| Bedding aream                                    | etal slats (plastic removable optionally) |
| Types of bedheads                                | UNI P, UNI K                              |