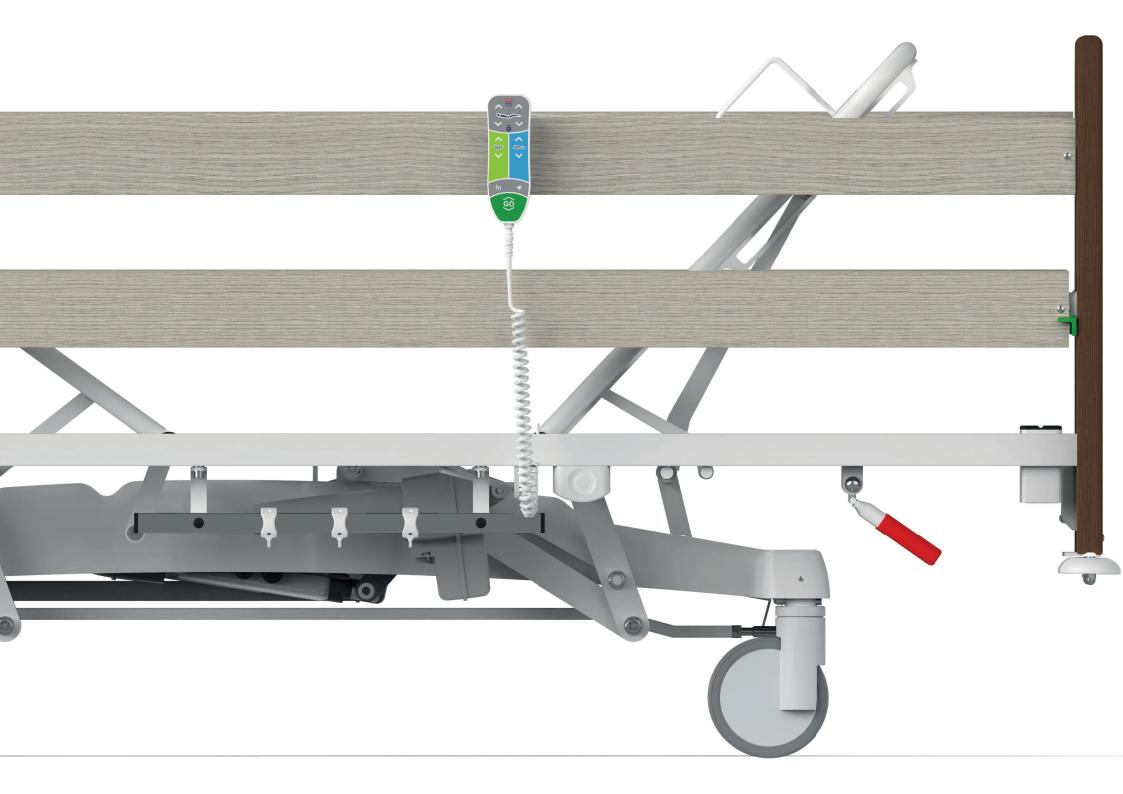

# Comfortable positioning

The increased range of the bed lift reduces the strain on staff and facilitates the client handling. The reduced minimum height of the mattress platform assists the client in exiting the bed. The electric positioning of the back and thigh section in combination with the mechanical positioning of the calf section allows a wide range of adjustment of the individual parts of the mattress platform. The staff and client can conveniently adjust the individual positions using the hand control.

the risk of accidental lowering. The folded side rails are positioned sufficiently below the mattress level to allow easy exit from the bed.

Bed linen shelf