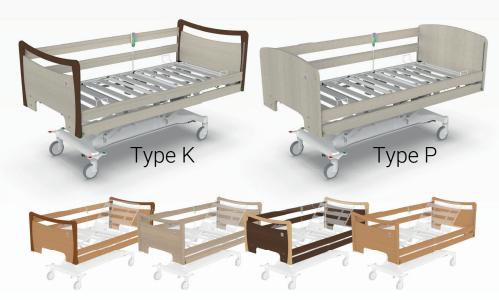

## Choice of design and decor

Being able to choose the design and colour decor of care beds allows you to create an esthetic and welcoming space that can help improve mood, comfort and reduce stress.

## Technical parameters

| Mattress platform (length x width)               | 200 x 85 (90) cm                          |
|--------------------------------------------------|-------------------------------------------|
| Outer bed dimensions (length x width)            | 206 (207) cm x 98 (103) cm                |
| Mattress platform height                         | 39,5 - 78,5 cm                            |
| Mattress platform extension                      | 20 cm (optional)                          |
| Weight                                           | 118 kg                                    |
| Safe working load                                | 250 kg                                    |
| Maximum patient weight                           | 215 kg                                    |
| CPR of the back                                  | Ano                                       |
| The bed is designed for application environments |                                           |
| Bedding aream                                    | etal slats (plastic removable optionally) |
| Types of bedheads                                | UNI P, UNI K                              |