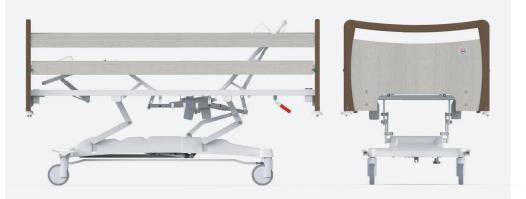

# Comfortable positioning

The increased range of the bed lift reduces the strain on staff and facilitates the client handling. The reduced minimum height of the mattress platform assists the client in exiting the bed. The electric positioning of the back and thigh section in combination with the mechanical positioning of the calf section allows a wide range of adjustment of the individual parts of the mattress platform. The staff and client can conveniently adjust the individual positions using the hand control.

the risk of accidental lowering. The folded side rails are positioned sufficiently below the mattress level to allow easy exit from the bed.

Bed linen shelf