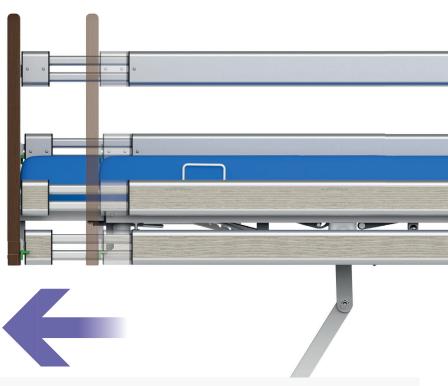

#### Extension of the mattress platform by 30

Extending the mattress platform increases comfort even for taller patients and makes it easier for staff to handle the patient.