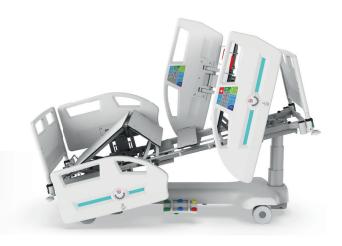

#### Position of the cardiac chair

This feature helps patients to recover faster after heart surgery or respiratory illness.