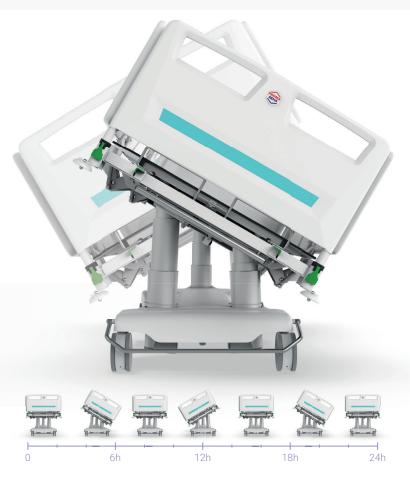

## Automatic lateral therapy

It is a significant benefit especially for patients at high risk of post-operative respiratory complications and patients at high risk of developing decubitus. The hospital staff will appreciate the possibility of easy individual adjustment of all parameters of the selected therapy, in up to eight adjustable programs within a duration of 24 hours.