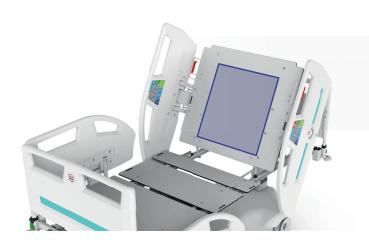

## X-rayable mattress platform

Using both C-arm and conventional X-ray cassettes

#### X-rayable mattress platform

The design of the mattress platform allows comfortable and safe continuous scanning with C-arm and conventional X-ray equipment.

The pull-out shelf is a great tool for changing bed linen. The shelf can be used to protect the nurse control from damage or unauthorized use.