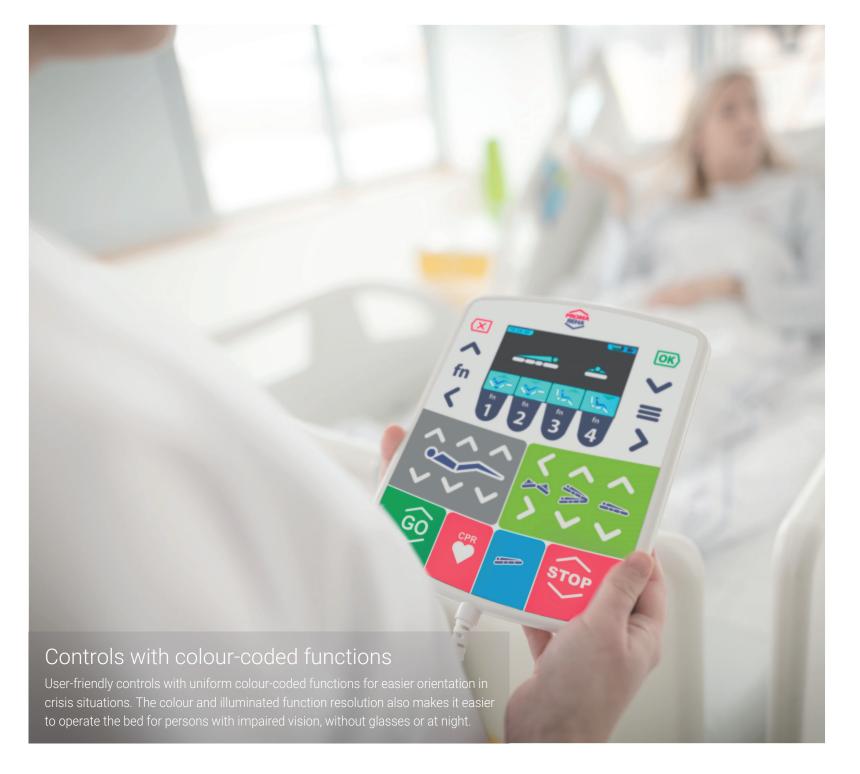

Unique colour-coded backlit controls without complicated touchscreens make it very easy and intuitive for staff and patients to operate not only in crisis situations but also for people with impaired vision, without glasses or at night.

In every corner of the bed

Intuitive controls with colour-coded functions