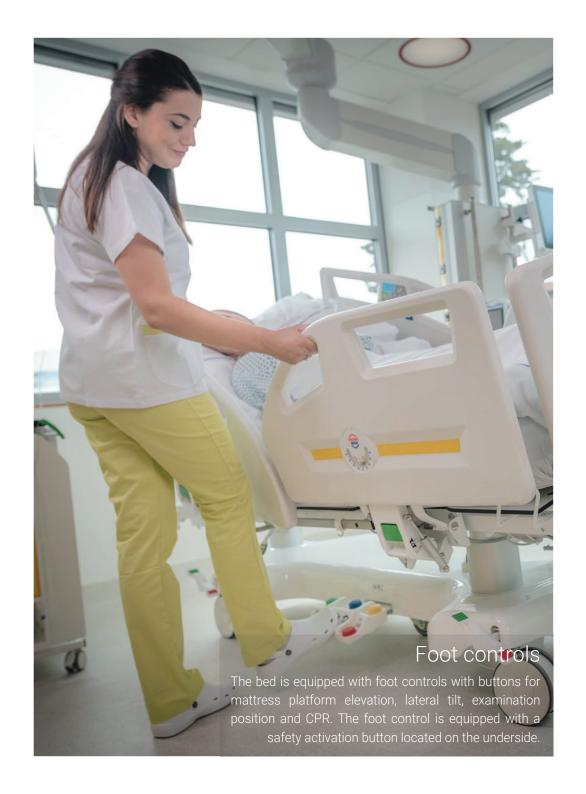

## Integrated controls in the side rails

With activation button to prevent accidental use