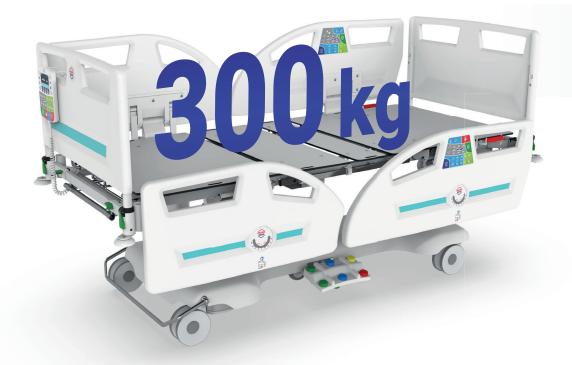

## Increased load capacity

The solid and stable construction allows a safe load capacity up to 270 kg.

#### **TENTE** brand wheels

150 mm plastic with central brake

Increased load capacity

300 kg

Chassis illumination

Bed and back tilt indicator

For easy adjustment of the treatment position

Universal accessories holders

## Technical parameters

| Construction of the bed               | 2 - column    | 3 - column    |
|---------------------------------------|---------------|---------------|
| Mattress platform (length x width)    | 200 x 90 cm   | 200 x 90 cm   |
| Outer bed dimensions (length x width) | 222 x 99,5 cm | 222 x 99,5 cm |
| Mattress platform height              | 40 - 80 cm    | 43 - 83 cm    |
| Mattress platform extension           | 30 cm         | 30 cm         |
| Calf part extension                   | Yes           | Yes           |
| Weight of the bed                     | 150 kg        | 153 kg        |
| Safe operating load of the bed        | 250 kg        | 300 kg        |
| Maximum patient weight                | 185 kg        | 235 kg        |
| Application environment for bed use   | 1, 2          | 1, 2          |
| Material of mattress platform - HPL   | Yes           | Yes           |
| Trendelenburg / Antitrendelenburg     | 16° / 16°     | 16° / 16°     |
| Lateral tilt                          | -             | 20° / 20°     |