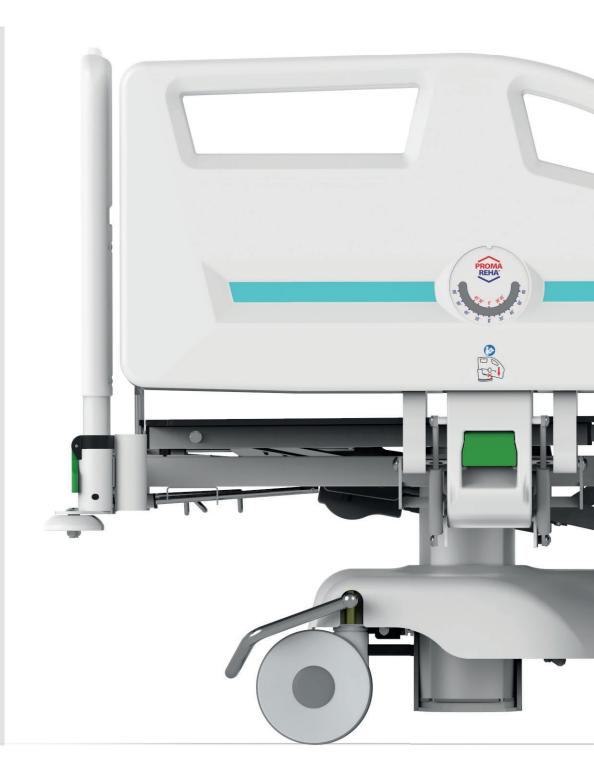

#### Fifth wheel

The fifth wheel ensures easy and intuitive handling of the bed.

This feature is particularly useful in rugged areas and when the bed is handled by one person.

#### **TENTE** brand wheels

150 mm plastic with central brake

Increased load capacity

300 kg

Chassis illumination

Bed and back tilt indicator

For easy adjustment of the treatment position

Universal accessories holders