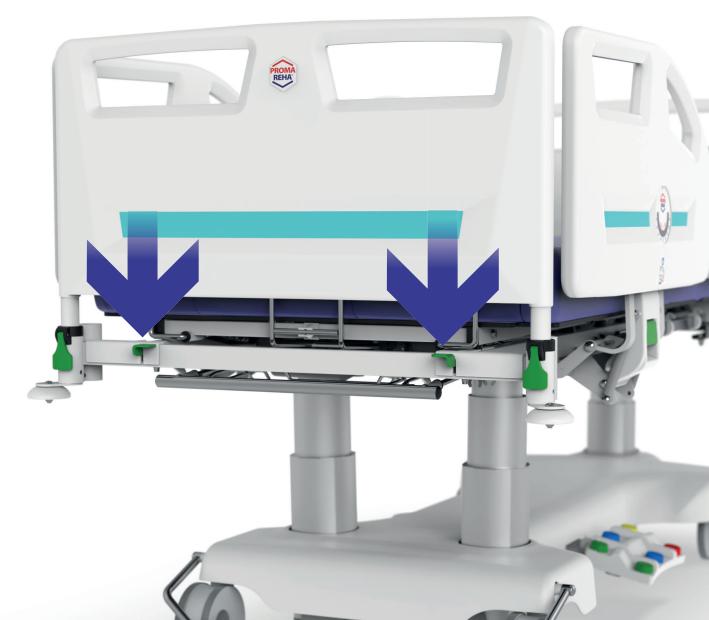

#### X-rayable mattress platform

The design of the mattress platform allows comfortable and safe continuous scanning with C-arm and conventional X-ray equipment.

The pull-out shelf is a great tool for changing bed linen. The shelf can be used to protect the nurse control from damage or unauthorized use.