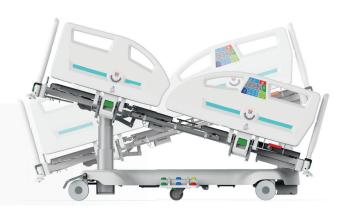

#### Critical and intensive care bed

VISION PRO are electrically adjustable beds designed specifically for critical care. Thanks to modern technology, they have been developed to reduce time during patient care or certain examinations. Healthcare staff as well as patients appreciate the easy handling, comfortable and intuitive operation and the full range of pre-programmed bed functions. Like all our beds, VISION PRO beds stand out for their professional workmanship down to the last detail.

## Unique bed surface extension system

The smooth extension of the bed surface by up to 30 cm with a patented mechanism operated from the headboard brings comfort even to taller patients.