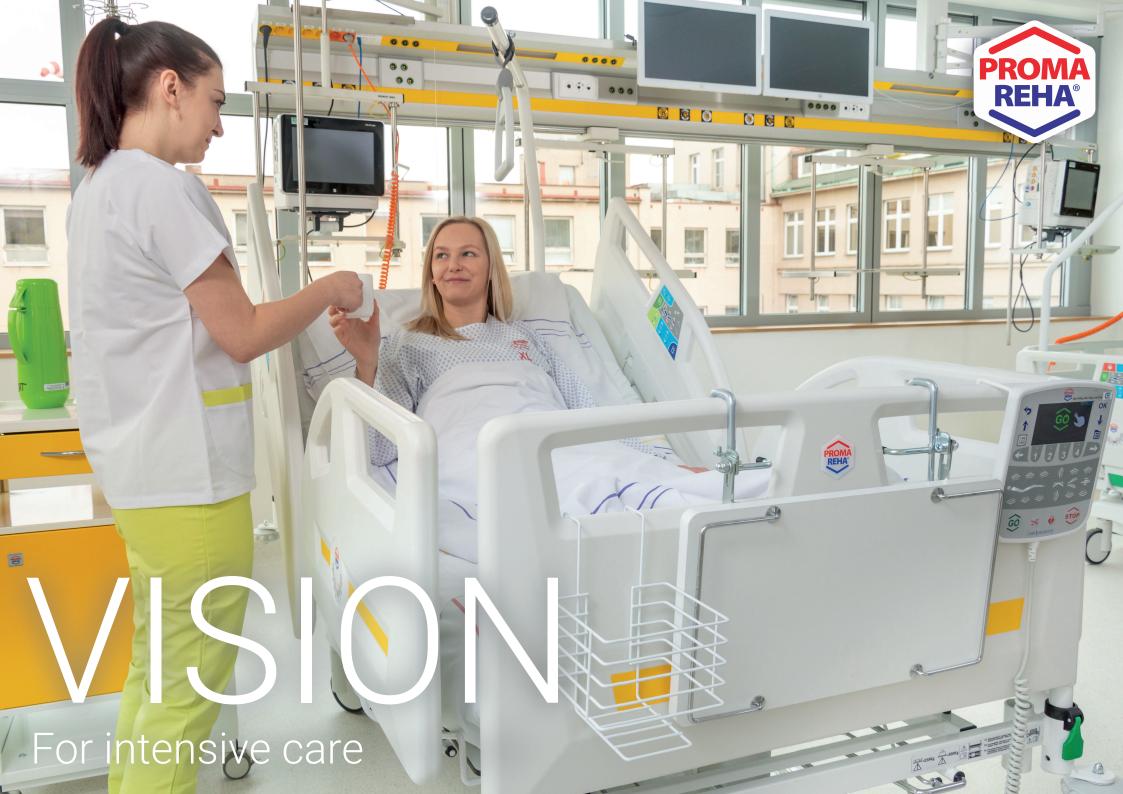

# **VISION**

#### Critical and intensive care bed

VISION PRO are electrically adjustable beds designed specifically for critical care. Thanks to modern technology, they have been developed to reduce time during patient care or certain examinations. Healthcare staff as well as patients appreciate the easy handling, comfortable and intuitive operation and the full range of pre-programmed bed functions. Like all our beds, VISION PRO beds stand out for their professional workmanship down to the last detail.