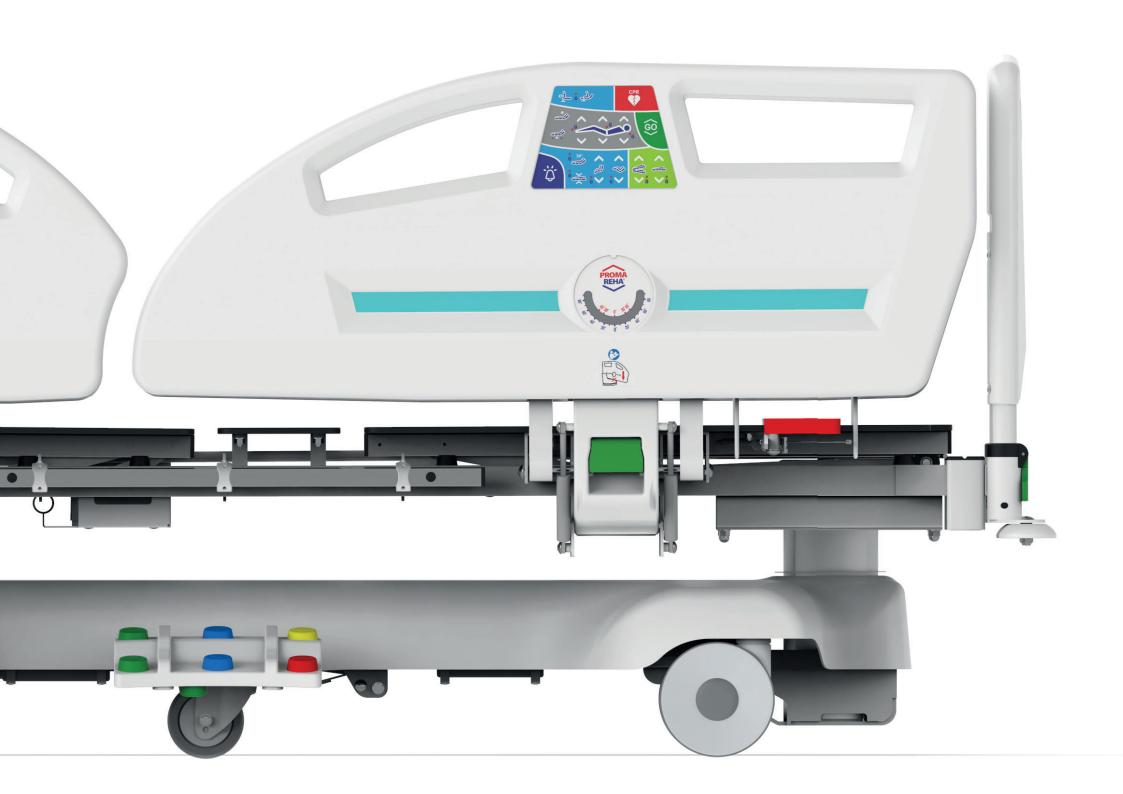

Unique colour-coded backlit controls without complicated touchscreens make it very easy and intuitive for staff and patients to operate not only in crisis situations but also for people with impaired vision, without glasses or at night.

#### CPR

Electric and mechanical

Backup batteries

Bed linen shelf

In every corner of the bed

Intuitive controls with colour-coded functions