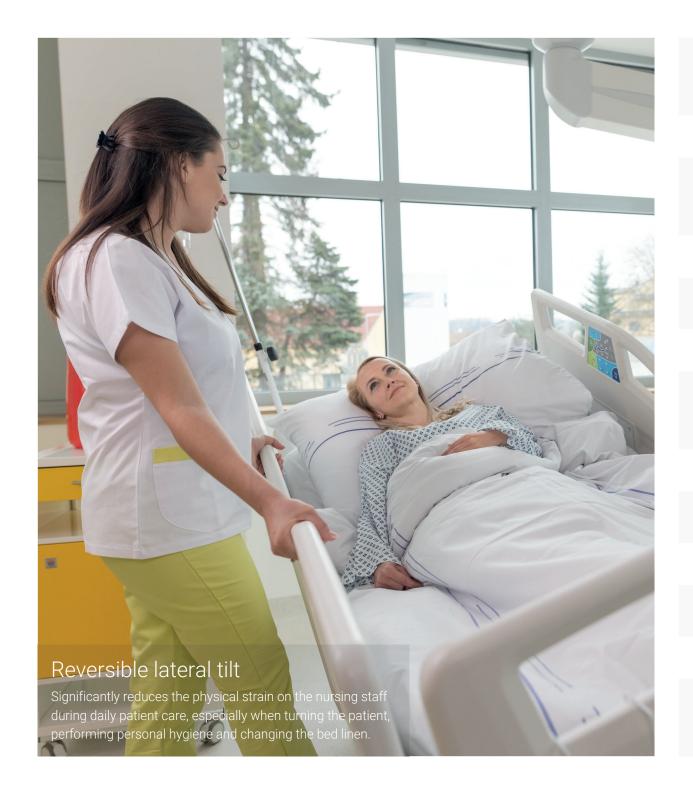

## Automatic lateral therapy

It is a significant benefit especially for patients at high risk of post-operative respiratory complications and patients at high risk of developing decubitus. The hospital staff will appreciate the possibility of easy individual adjustment of all parameters of the selected therapy, in up to eight adjustable programs within a duration of 24 hours.