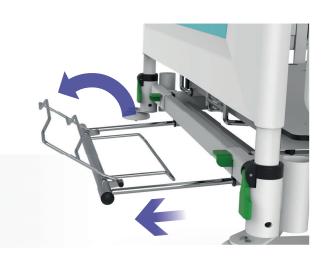

#### X-rayable mattress platform

The design of the mattress platform allows comfortable and safe continuous scanning with C-arm and conventional X-ray equipment.

The pull-out shelf is a great tool for changing bed linen. The shelf can be used to protect the nurse control from damage or unauthorized use.