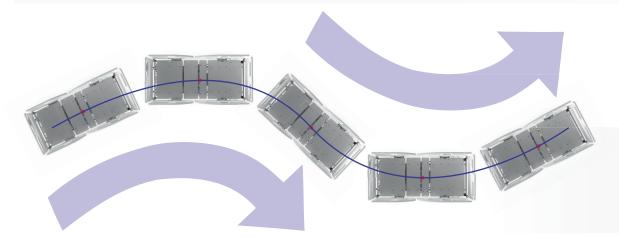

## Automatic lateral therapy

It is a significant benefit especially for patients at high risk of post-operative respiratory complications and patients at high risk of developing decubitus. The hospital staff will appreciate the possibility of easy individual adjustment of all parameters of the selected therapy, in up to eight adjustable programs within a duration of 24 hours.