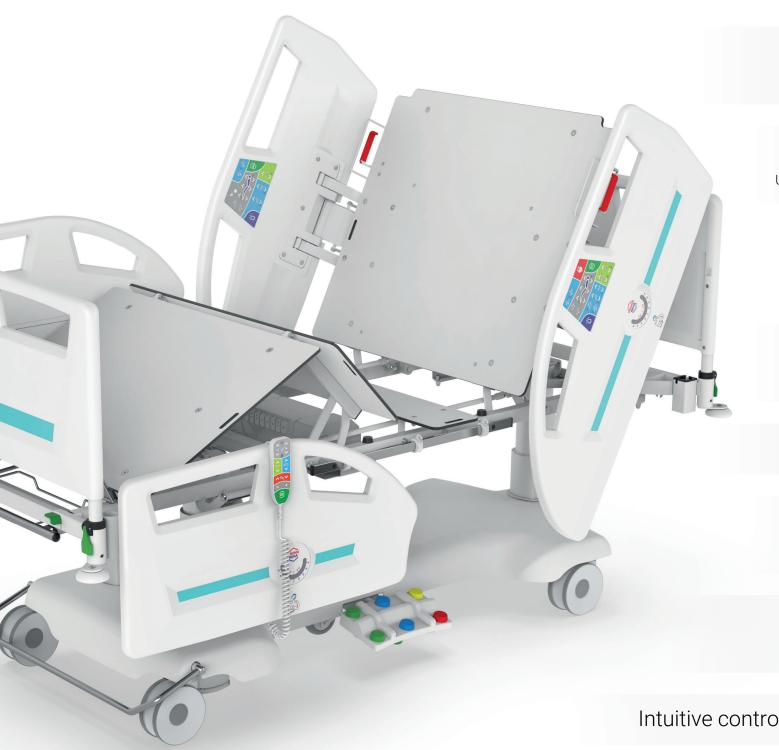

Unique colour-coded backlit controls without complicated touchscreens make it very easy and intuitive for staff and patients to operate not only in crisis situations but also for people with impaired vision, without glasses or at night.

In every corner of the bed

Intuitive controls with colour-coded functions