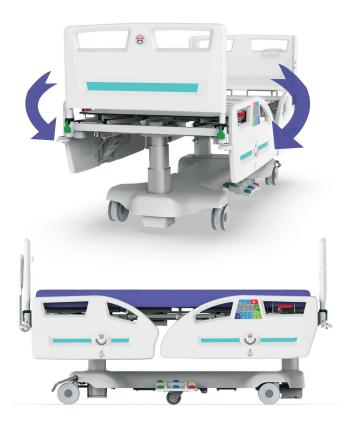

#### Quick access to the patient

RRS (Rapid Remove System) head and foot board removal greatly speeds up access to the patient at critical moments.

Quick and easy positioning into Trendelenburg (16°) and Antitrendelenburg (16°) positions with the push of a button.