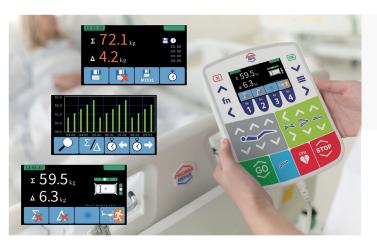

#### Weighing system (VISION PRO)

The beds can be equipped with a calibrated and certified automatic weighing system with the ability to easily set weighing modes, evaluate the measured values and display the results by means of graphs.

08/2023-a-EN **MD** 

confi

ublic n In casi

Riegrova 342, 552 03 Česká Skalice, Czech Republic Tel: +420 775 776 122, info@promareha.com Change of technical parameters reserved.

In case of configuration with weighing system, it is the VISION PRO bed.