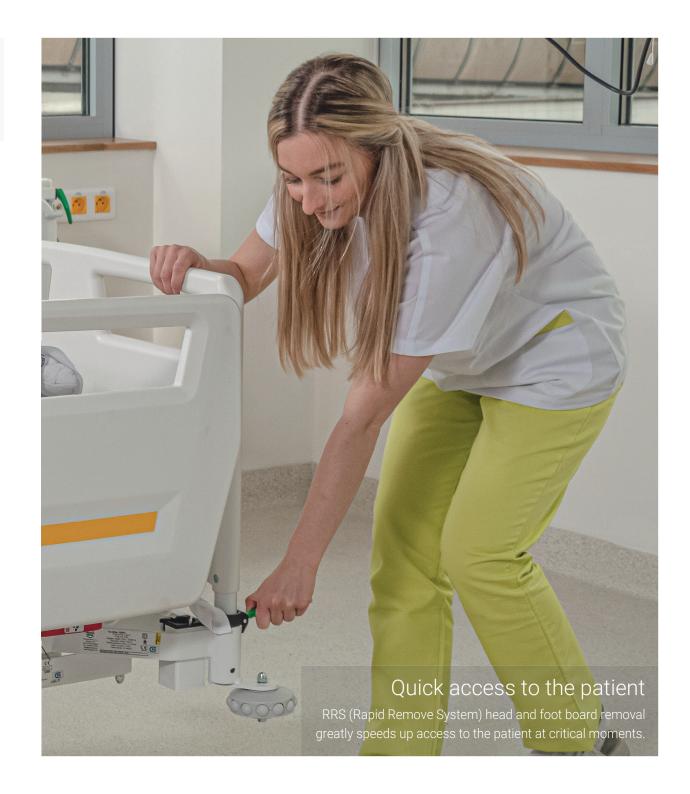

#### Quick access to the patient

RRS (Rapid Remove System) head and foot board removal greatly speeds up access to the patient at critical moments.

Quick and easy positioning into Trendelenburg (16°) and Antitrendelenburg (16°) positions with the push of a button.