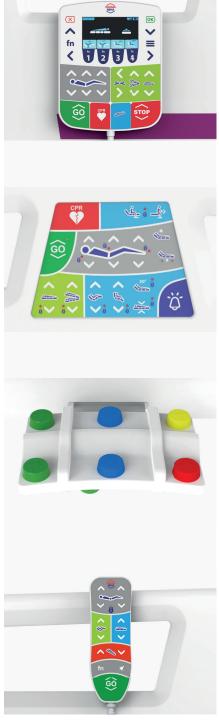

Unique colour-coded backlit controls without complicated touchscreens make it very easy and intuitive for staff and patients to operate not only in crisis situations but also for people with impaired vision, without glasses or at night.

## Integrated controls in the side rails

With activation button to prevent accidental use

## Easily removable boards

With safety lock

Nurse control with LCD

In every corner of the bed

Intuitive controls with colour-coded functions